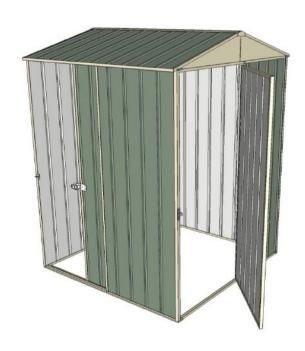

# 1.5mt x 1.5mt x 2.3mt Front Gable Roof Garden Shed

Single hinged door + Single sliding door

- 1.9mt extra height walls
- 2.3mt high ridge
- Bolt down brackets and anchors included
- Up to 20% thicker steel than some sheds

### **Available Colors**

Zinc **3315868** 

Cream **3315867** 

Green

3315865

| Model                   | G15H115S1        |
|-------------------------|------------------|
| Roof type               | Front Gable Roof |
| Exterior dimension      | 1510mm x 1510mm  |
| Interior dimension      | 1470mm x 1470mm  |
| Height @ wall           | 1900mm           |
| Height @ ridge          | 2300mm           |
| Primary door type       | Single hinged    |
| Primary door height     | 1845mm           |
| Primary door opening    | 770mm            |
| Secondary door type     | Single sliding   |
| Secondary door height   | 1870mm           |
| Secondary door opening  | 770mm            |
| Weight (Kg)             | 67.90            |
| Area (Sq. Mt)           | 2.28             |
| Slab size (100mm thick) | 1610mm x 1610mm  |