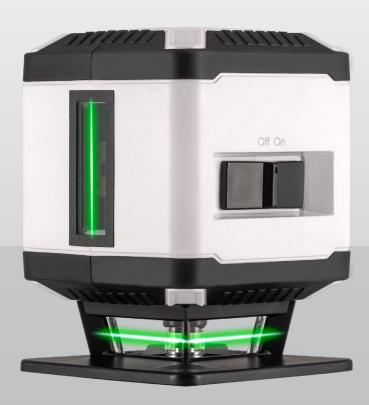

## FX360G FLOOR LASER

Code: 91290 Barcode: 9331197004009

| Features                                      |
|-----------------------------------------------|
| Ultra bright green laser beam                 |
| Self-levelling (pendulum)                     |
| 1x 360° Horizontal line                       |
| 1x vertical line                              |
| Ideal for floor levelling and vertical tiling |
| 1/4" thread for mounting to magnetic mount    |

| Specifications  | Lasertec FX360G              |
|-----------------|------------------------------|
| Accuracy        | ±2mm at 10m                  |
| Laser class     | 2 Green                      |
| Operating range | 25m (with optional detector) |
| Levelling range | ±4°                          |
| Battery life    | 5 hours +                    |
| IP rating       | 54                           |
|                 |                              |