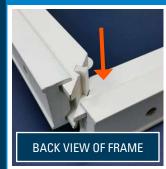

### O STEP 2

Assemble outer frame by sliding corner wedges together, then clipping on corner covers