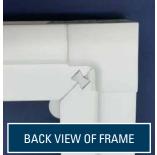

### O STEP 2

Assemble outer frame by sliding corner wedges together, then clipping on corner covers