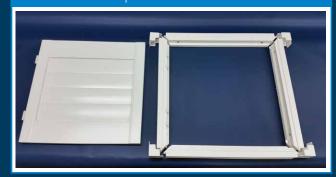

# O INSTALL GUIDE

Lay out the frame, corners and panels in front of the window

### O STEP 2

Assemble outer frame by sliding corner wedges together, then clipping on corner covers