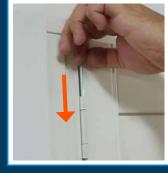

# INSIDE WINDOW FRAME (REVEAL FIT) ONLY

Measure the inside of your window(s) frame across the width, height & depth as below.

STEP 1

Measure window inside width

Record the smallest measurement of the 3 (eg. Top, Middle or Bottom)

STEP 2

Measure window inside height

Record the smallest measurement of the 3 (eg. Left, Centre or Right)

STEP 3

Measure window frame depth

**NOTE**: there needs to be **70mm depth minimum of complete clearance** from any obstacles, from the window frame edge. **Obstacles to look for**: Mullions, Locks, Window Handles, Winders, Storm Bars etc