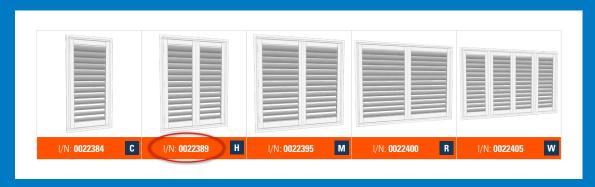

# SELECTION GUIDE

INSIDE WINDOW FRAME (REVEAL FIT) ONLY

Using your measurements and the **SELECTION** GUIDE you can easily select your **EasyAS** Adjustable D.I.Y Shutter and document them in the table below.

#### WINDOW DETAILS

| Item | Window Name/Location | <b>Width</b><br>(mm) | Height<br>(mm) | Clearance Depth<br>(Minimum 70mm) | Item Number<br>(I/N) |
|------|----------------------|----------------------|----------------|-----------------------------------|----------------------|
| Х    | Main Bathroom        | 910                  | 1200           | 76                                | 0022389              |
| 1    |                      |                      |                |                                   |                      |
| 2    |                      |                      |                |                                   |                      |
| 3    |                      |                      |                |                                   |                      |
| 4    |                      |                      |                |                                   |                      |
| 5    |                      |                      |                |                                   |                      |
| 6    |                      |                      |                |                                   |                      |