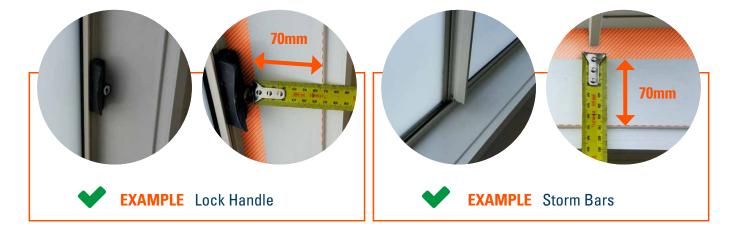

STEP 2

Measure window inside height

Record the smallest measurement of the 3 (eg. Left, Centre or Right)

STEP 3

Measure window frame depth

**NOTE**: there needs to be **70mm depth minimum of complete clearance** from any obstacles, from the window frame edge. **Obstacles to look for**: Mullions, Locks, Window Handles, Winders, Storm Bars etc

#### FOLLOW THE & CHECK MEASURE INSTRUCTIONS

N.B - Check that there are no obstacles like locks, window handles, winders or storm bars that will interfere with the shutter.

INSIDE WINDOW FRAME (REVEAL FIT) ONLY