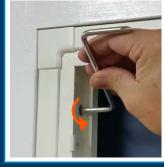

### O STEP 3

Place frame into window/reveal and adjust evenly - expand turning anticlockwise.

Secure with 1 screw on each side

### O STEP 4

Insert panel(s) and secure with Hinge Pins. Check for smooth opening & closing