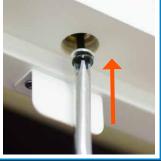

### O STEP 3

Place frame into window/reveal and adjust evenly - expand turning anticlockwise.

Secure with 1 screw on each side

### O STEP 4

Insert panel(s) and secure with Hinge Pins. Check for smooth opening & closing