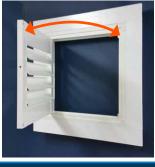

### O STEP 4

Insert panel(s) and secure with Hinge Pins. Check for smooth opening & closing