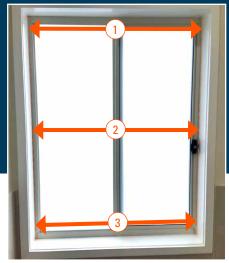

# INSIDE WINDOW FRAME (REVEAL FIT) ONLY

Measure the inside of your window(s) frame across the width, height & depth as below.

STEP 1

Measure window inside width

Record the smallest measurement of the 3 (eg. Top, Middle or Bottom)

STEP 2

Measure window inside height

Record the smallest measurement of the 3 (eg. Left, Centre or Right)

STEP 3

Measure window frame depth

**NOTE**: there needs to be **70mm depth minimum of complete clearance** from any obstacles, from the window frame edge. **Obstacles to look for**: Mullions, Locks, Window Handles, Winders, Storm Bars etc