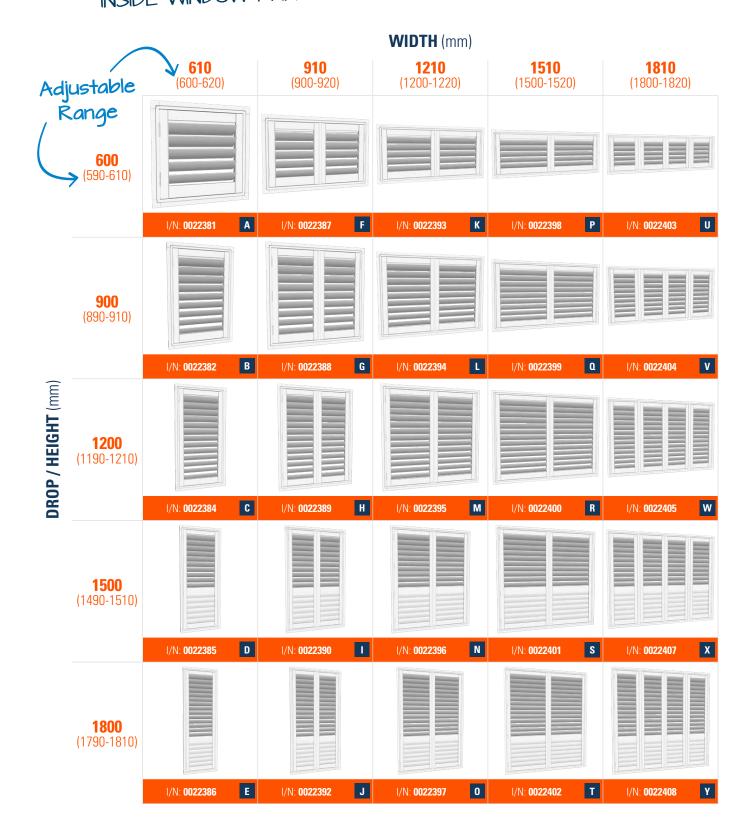

# SELECTION GUIDE

INSIDE WINDOW FRAME (REVEAL FIT) ONLY

Using your measurements and the **SELECTION** GUIDE you can easily select your **EasyAS** Adjustable D.I.Y Shutter and document them in the table below.