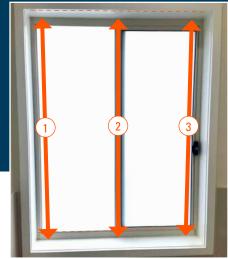

# INSIDE WINDOW FRAME (REVEAL FIT) ONLY

Measure the inside of your window(s) frame across the width, height & depth as below.

STEP 1

Measure window inside width

Record the smallest measurement of the 3 (eg. Top, Middle or Bottom)

STEP 2

Measure window inside height

Record the smallest measurement of the 3 (eg. Left, Centre or Right)

STEP 3

Measure window frame depth

**NOTE**: there needs to be **70mm depth minimum of complete clearance** from any obstacles, from the window frame edge. **Obstacles to look for**: Mullions, Locks, Window Handles, Winders, Storm Bars etc