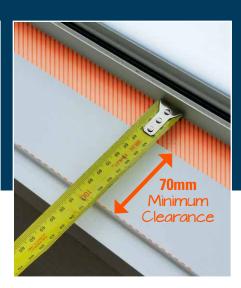

STEP 2

Measure window inside height

Record the smallest measurement of the 3 (eg. Left, Centre or Right)

STEP 3

Measure window frame depth

**NOTE**: there needs to be **70mm depth minimum of complete clearance** from any obstacles, from the window frame edge. **Obstacles to look for**: Mullions, Locks, Window Handles, Winders, Storm Bars etc