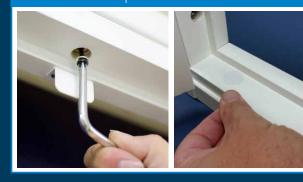

#### O STEP 5

Using the remaining screws, secure into window jamb. Place white tabs over holes