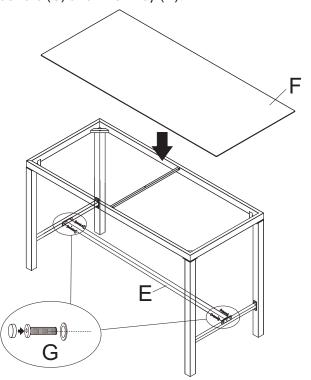

## SILVERLEAVES 7 PCE RESIN WICKER BAR SETTING

**ASSEMBLY INSTRUCTIONS** 

Item No. 3192438

Use screws and washers (G) to fit the legs (B) and (C) to the table top (A). Loosely tighten screws using Allen Key (H). Then attach the cross support bar (D) to the table legs (C&B), using screws and washers (G) and Allen Key (H).

Attach the center support bar(E) to the cross support bar(D), using screws and washers (G) and Allen Key (H). Once all screws are in position, tighten securely, then cap the screws. Carefully place the glass table top onto the bar table. Your setting is now ready for use.