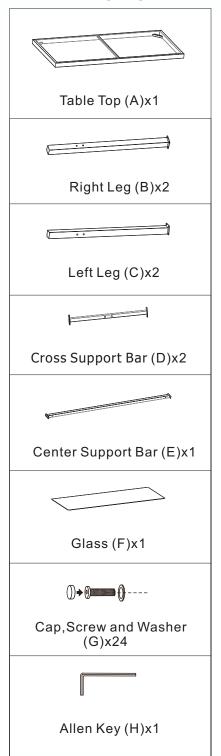

## SILVERLEAVES 7 PCE RESIN WICKER BAR SETTING

**ASSEMBLY INSTRUCTIONS** 

Item No. 3192438

Use screws and washers (G) to fit the legs (B) and (C) to the table top (A). Loosely tighten screws using Allen Key (H). Then attach the cross support bar (D) to the table legs (C&B), using screws and washers (G) and Allen Key (H).