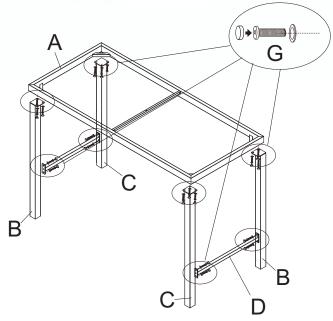

## SILVERLEAVES 7 PCE RESIN WICKER BAR SETTING

**ASSEMBLY INSTRUCTIONS** 

Item No. 3192438

Use screws and washers (G) to fit the legs (B) and (C) to the table top (A). Loosely tighten screws using Allen Key (H). Then attach the cross support bar (D) to the table legs (C&B), using screws and washers (G) and Allen Key (H).

Attach the center support bar(E) to the cross support bar(D), using screws and washers (G) and Allen Key (H). Once all screws are in position, tighten securely, then cap the screws. Carefully place the glass table top onto the bar table. Your setting is now ready for use.