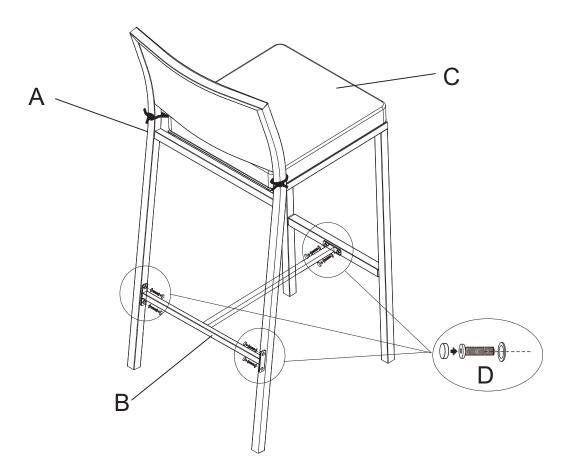

## **PARTS LIST**

Use screws and washers (D) to fit the support bar (B) to the chair (A). Once all screws are in position tighten securely using Allen key (E), then cap the screws. Complete the chair assembly by securing the cushion (C). Repeat for all the chairs.