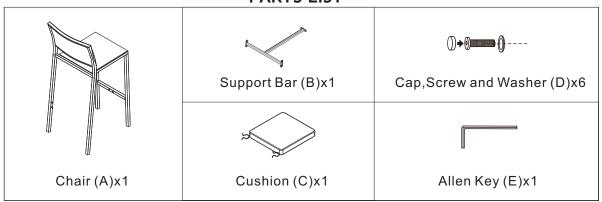

## **PARTS LIST**

Use screws and washers (D) to fit the support bar (B) to the chair (A). Once all screws are in position tighten securely using Allen key (E), then cap the screws. Complete the chair assembly by securing the cushion (C). Repeat for all the chairs.