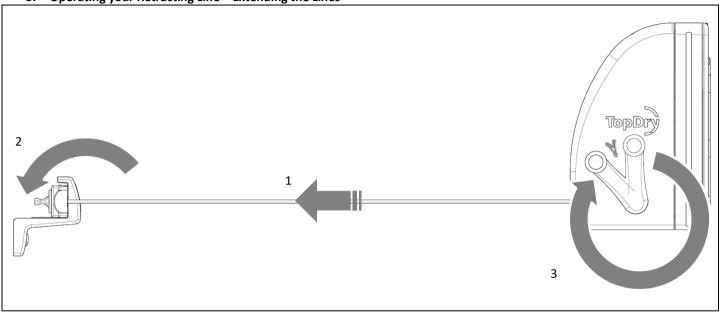

3. Operating your Retracting Line – Extending the Lines

- 1. Hold either side of the front bar and extend the lines outwards.
- 2. Hook the Front Bar over the Receiving Bracket making sure it is centred.
- 3. Pull out the tensioning lock and rotate the lever around. Push the tensioning lock into the recess.