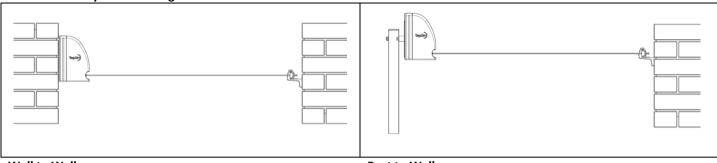

1. Choose your mounting method

Wall to Wall

#### 2. Choose Location

- Allow 1.5m clearance either side.
- Install at least 1600mm from the ground so that large sheets and towels do not touch the ground.
- Make sure both walls are of a solid construction..
- Minimum installation distance is 4.5 metres (between both walls).
- Maximum installation distance is 6.5 metres (between both walls).
- If you do not have wall/s, a post kit can be used and is available separately.