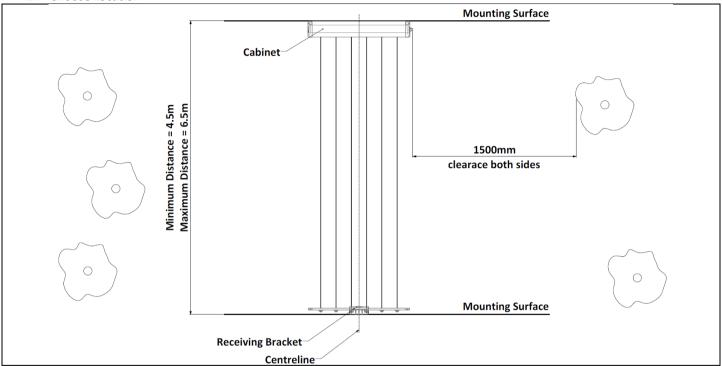

#### 2. Choose Location

- Allow 1.5m clearance either side.
- Install at least 1600mm from the ground so that large sheets and towels do not touch the ground.
- Make sure both walls are of a solid construction..
- Minimum installation distance is 4.5 metres (between both walls).
- Maximum installation distance is 6.5 metres (between both walls).
- If you do not have wall/s, a post kit can be used and is available separately.