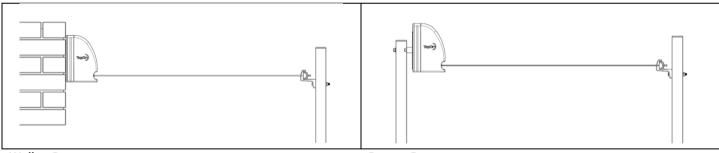

1. Choose your mounting method

Wall to Wall

#### Post to Wall.

Required:

1x Mount Bar Kit

1x Post Kit

Wall to Post

Required:

1x Post Kit

**Post to Post** 

Required:

1x Mount Bar Kit

2x Post Kit