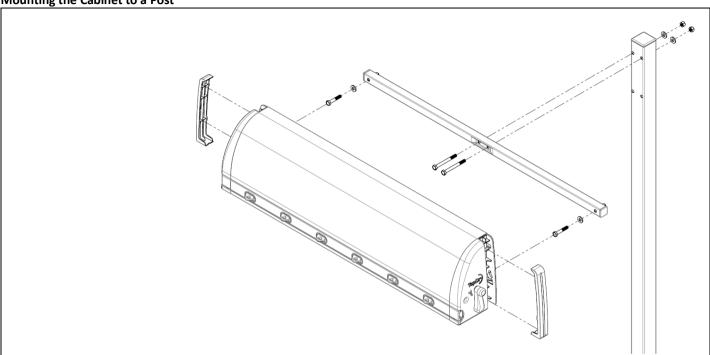

### Mounting the Cabinet to a Post

- Install the Post Kit (refer to the instructions supplied with the Post Kit).
- Secure the Mount Bar to the Post Kit (refer to the instructions supplied with the Mount Bar).
- Use the upper pair of holes on the Post Kit.
- Secure the Cabinet to the Mount Bar (refer to the instructions supplied with the Mount Bar).