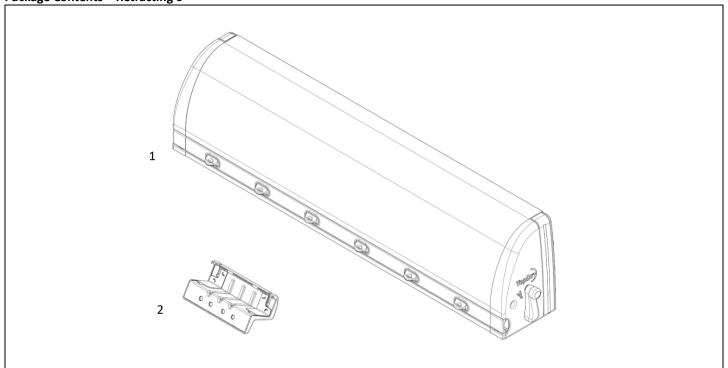

Package Contents - Retracting 6

| Ite | m | Description            | Quantity |
|-----|---|------------------------|----------|
|     | 1 | Cabinet – Retracting 6 | 1        |
|     | 2 | Receiving Bracket      | 1        |