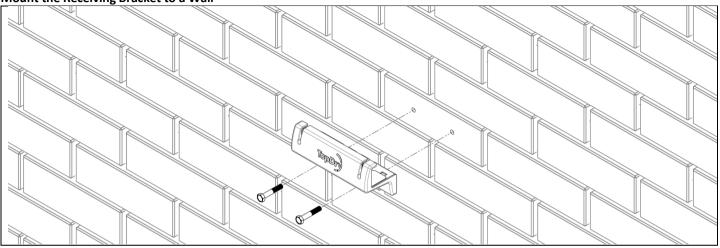

Mount the Receiving Bracket to a Wall

- Use fasteners appropriate to the wall.
- Drill suitable holes in the wall for your fasteners. Referring to the recommended installation heights try to ensure that the line is horizontal.
- Use the outer holes, spaced 90mm apart.