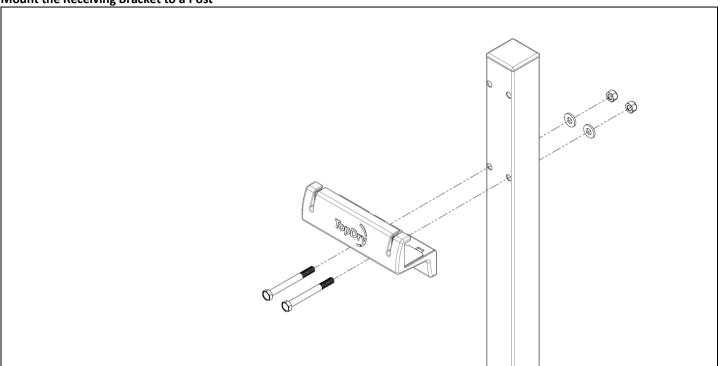

## **Mount the Receiving Bracket to a Post**

- Use the fasteners supplied with the Post Kit.
- Use the inner holes on the Receiving Bracket.
- Mount the Receiving Bracket to the lower set of holes on the Post Kit.