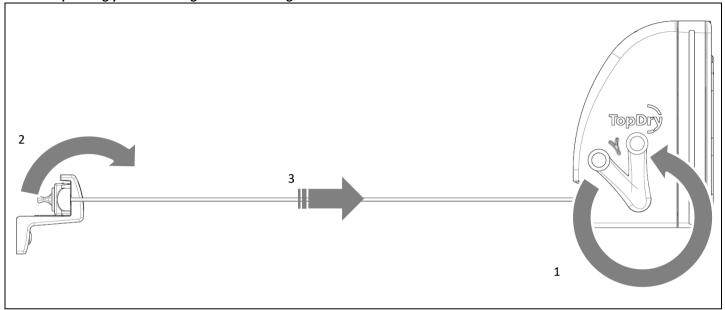

4. Operating your Retracting Line – Retracting the Lines

- 1. Release the tension on the lines but pulling out the tensioning lock and rotating the lever back to its storage position. Push the tensioning lock into the recess.
- 2. Holding the Front Bar securely, lift it up and over the Receiving Bracket.
- 3. Gently return the Front Bar to the Cabinet.

WARNING - The lines are under spring tension. Do not let go of the Front Bar until is stored back in the Cabinet.