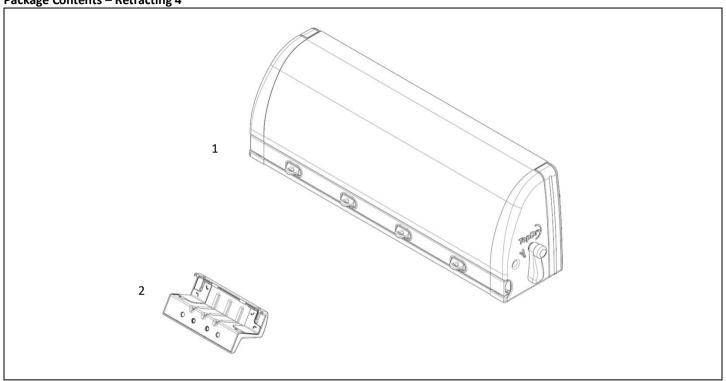

Note: An optional ground socket is available that will allow you to remove the post from the ground.

Package Contents – Retracting 4

| Item | Description            | Quantity |
|------|------------------------|----------|
| 1    | Cabinet – Retracting 4 | 1        |
| 2    | Receiving Bracket      | 1        |