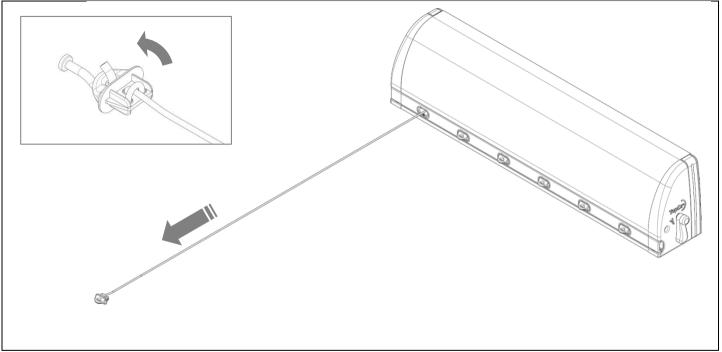

### Mounting the Cabinet to a Post

- Install the Post Kit (refer to the instructions supplied with the Post Kit).
- Secure the Mount Bar to the Post Kit (refer to the instructions supplied with the Mount Bar).
- Use the upper pair of holes on the Post Kit.
- Secure the Cabinet to the Mount Bar (refer to the instructions supplied with the Mount Bar).