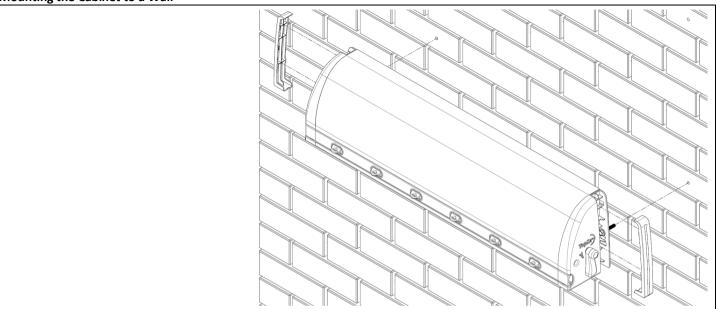

Mounting the Cabinet to a Wall

- Use fasteners appropriate to the wall.
- Drill suitable holes in the wall for your fasteners. Referring to the recommended installation heights and using the supplied template as a guide,
- Retracting 6 Mounting Hole Centres = 890mm
- Retracting 4 Mounting Hole Centres = 610mm
- Remove the End Caps.
- Tighten fasteners.
- Replace End Caps.