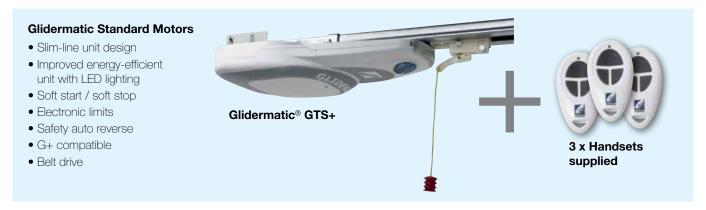

#### **Glidermatic Standard Motors**

- Slim-line unit design
- Improved energy-efficient unit with LED lighting
- Soft start / soft stop
- Electronic limits
- Safety auto reverse
- G+ compatible
- Suits all residential roller doors up to 12m²

2 x Handsets supplied