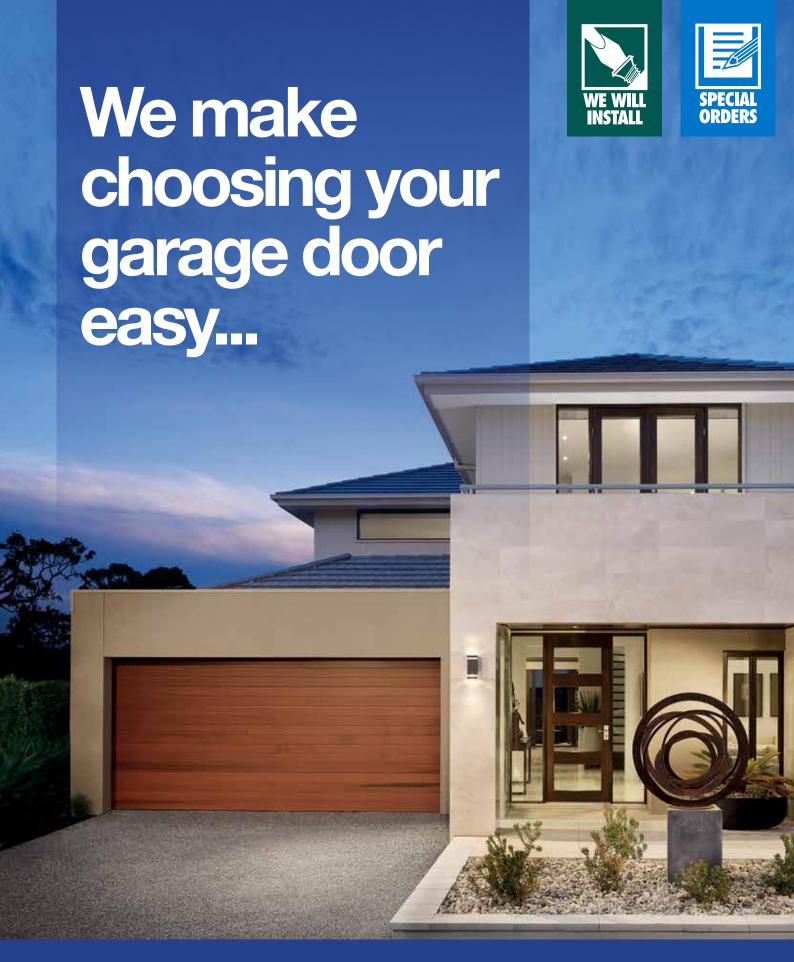

# Gliderol makes it easy... Why would you choose Why would you choose a Sectional Garage Door? a Roller Garage Door? Four Sectional Door styles to choose from A Roller Door is the most affordable type of garage door Window panels are available to let light into • The door is concealed behind top fascia the garage (can only be used with Oxford and when it's open Hampton door designs) • Does not take up any ceiling space when • Quick and easy to install the door is closed