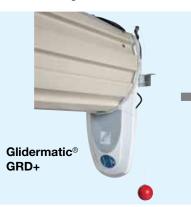

#### Glidermatic® Dual GRD Remote Control Operator

- Improved energy-efficient unit with LED
- Safety auto reverse
- G+ compatible
- Suits all residential roller doors over 12m²

Glidermatic® GRD+ Control Box

A wall mounted control box, supplied with spare fuse and light globe.

2 x Handsets supplied