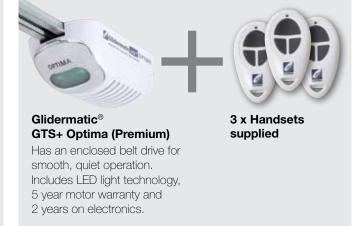

# Motor and remote control options for sectional doors

# Motor and remote control options for roller doors