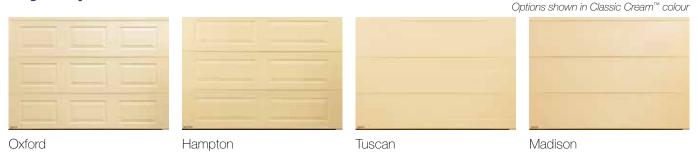

panels are available to let light into • The door is concealed behind top fascia the garage (can only be used with Oxford and when it's open Hampton door designs) • Does not take up any ceiling space when • Quick and easy to install the door is closed

# **Sectional Garage Doors**



# Panel•Glide®

#### **Features:**

- Fully extruded bottom rail with UV stabilized weather seal
- Reinforcing struts 0.7g steel
- Roller bearing wheels
- Woodgrain finish available in 'Oxford' and 'Hampton' styles (refer to colour options page)
- Steel hinges, tracks and supports
- Available in a range of Colorbond® colours (refer to colour options page)
- Can be fitted with Glidermatic<sup>®</sup> door operator now or at a later time

### Style options Panel•Glide® & Insul•Glide® are available in 4 styles



# **Optional window styles**

Not available for Tuscan and Madison



All window styles are available in both single and double door sizes. Windows are an additional cost.

# Motor and remote control options for sectional doors









# Motor and remote control options for roller doors

#### **Glidermatic Standard Motors**

- Slim-line unit design
- Improved energy-efficient unit with LED lighting
- Soft start / soft stop
- Electronic limits
- Safety auto reverse
- G+ compatible
- Suits all residential roller doors up to 12m²





2 x Handsets supplied

#### Glidermatic® Dual GRD Remote Control Operator

- Improved energy-efficient unit with LED
- Safety auto reverse
- G+ compatible
- Suits all residential roller doors over 12m²









Glidermatic® GRD+ Control Box

A wall mounted co