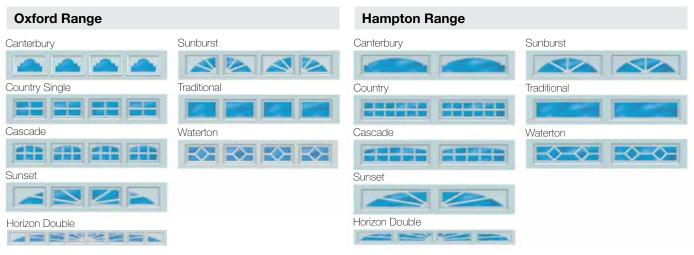

# **Optional window styles**

Not available for Tuscan and Madison

All window styles are available in both single and double door sizes. Windows are an additional cost.