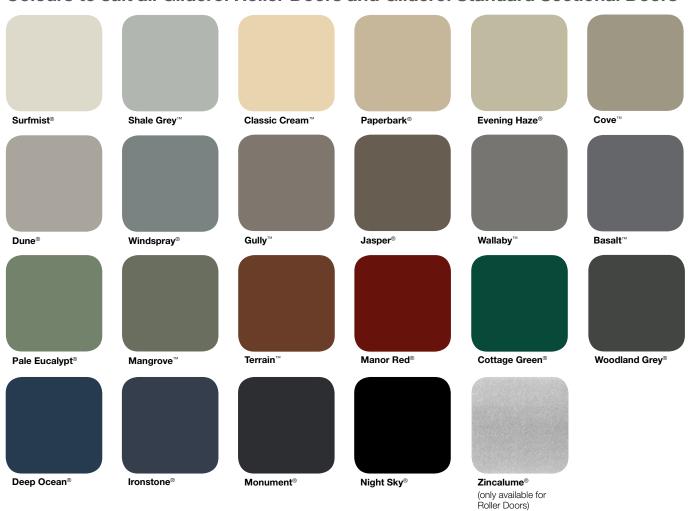

# **Colour options available**

Colours to suit all Gliderol Roller Doors and Gliderol Standard Sectional Doors

All other sectional doors also available in selected powdercoat finishes.

The COLORBOND® steel colours shown here have been reproduced to represent actual product colours as accurately as possible. However, we recommend checking your chosen colour against an actual sample of the product before purchasing as varying light conditions and limitations of the printing process may affect colour tones. COLORBOND®, BlueScope and ® colour names are registered trade marks of BlueScope Steel Limited. ™ colour names are trade marks of BlueScope Steel Limited. COLORBOND®, BlueScope and ® colour names are registered trade marks and ™ colour names are trade marks of BlueScope Steel Limited.