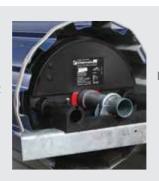

#### **Glidermatic Standard Motors**

- Slim-line unit design
- Improved energy-efficient unit with LED lighting
- Soft start / soft stop
- Electronic limits
- Safety auto reverse
- G+ compatible
- Suits all residential roller doors up to 12m²