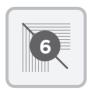

## Super 4

- 100% Australian Made using Australian materials and labour
- Heavy duty traditional galvanised rotary
- Permanently fixed
- ▼ Two piece column with heavy duty alloy gear case and galvanised wire
- ✓ Outer line measures 2820mm
- ✓ Full assembly required
- ✓ Wire is threaded through pre-punched arm holes
- ✓ Assembled dimensions: 4000mm x 4000mm x 2625mm
- ✓ Carton dimensions: 2690mm x 300mm x 140mm

**DIMENSIONS** 

WEIGHT

NUMBER OF LINES

2 PERSON LIFT

FULL ASSEMBLY REQUIRED