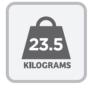

Galvanised model shown

## Super 4

- 100% Australian Made using Australian materials and labour
- Heavy duty traditional galvanised rotary
- Permanently fixed
- ▼ Two piece column with heavy duty alloy gear case and galvanised wire
- ✓ Outer line measures 2820mm
- ✓ Full assembly required
- ✓ Wire is threaded through pre-punched arm holes
- ✓ Assembled dimensions: 4000mm x 4000mm x 2625mm
- ✓ Carton dimensions: 2690mm x 300mm x 140mm

## Super 4

| Colour     | Fineline | APN           | VPN    |
|------------|----------|---------------|--------|
| Galuanised | 4510565  | 9315384500185 | SUPER4 |









**SUITS 1-5 PEOPLE** 

CORD LENGTH





AREA REQUIRED

**DIMENSIONS** 





WEIGHT

NUMBER OF LINES





2 PERSON LIFT

FULL ASSEMBLY REQUIRED