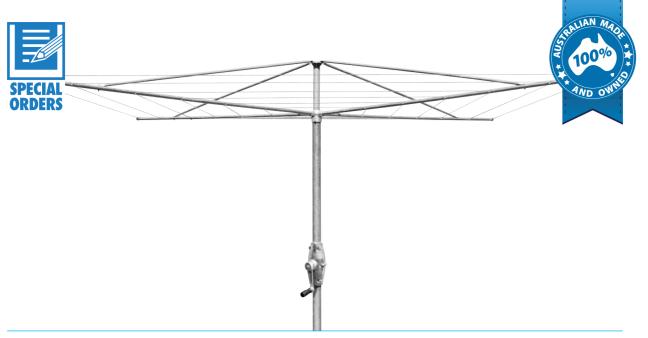

Galvanised model shown

## Super 4

- 100% Australian Made using Australian materials and labour
- Heavy duty traditional galvanised rotary
- Permanently fixed
- ▼ Two piece column with heavy duty alloy gear case and galvanised wire
- ✓ Outer line measures 2820mm
- ✓ Full assembly required
- ✓ Wire is threaded through pre-punched arm holes
- ✓ Assembled dimensions: 4000mm x 4000mm x 2625mm
- ✓ Carton dimensions: 2690mm x 300mm x 140mm