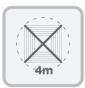

## Super 4

- 100% Australian Made using Australian materials and labour
- Heavy duty traditional galvanised rotary
- Permanently fixed
- ▼ Two piece column with heavy duty alloy gear case and galvanised wire
- ✓ Outer line measures 2820mm
- ✓ Full assembly required
- ✓ Wire is threaded through pre-punched arm holes
- ✓ Assembled dimensions: 4000mm x 4000mm x 2625mm
- ✓ Carton dimensions: 2690mm x 300mm x 140mm

**DIMENSIONS** 

WEIGHT

NUMBER OF LINES

2 PERSON LIFT

FULL ASSEMBLY REQUIRED