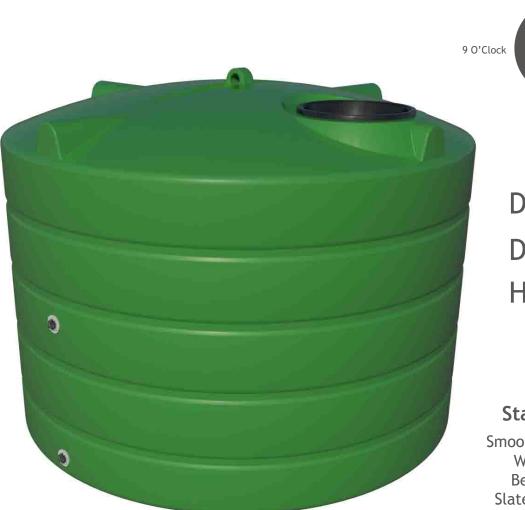

# 3150 Litre Round Squat

Tap Outlet Placement Options 12 O'Clock

> Dimensions: Dia: 1800mm H: 1365mm