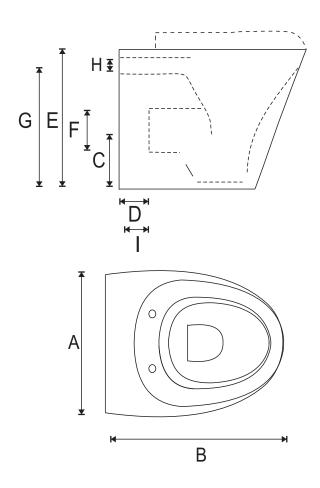

## **Description :**

Full vitreous china back to wall Pedestal Pan with boxed rim and heavy duty soft close seat including pan fixing kit.

| Model No:   | OK-0155                                                                                                                                                   |  |  |  |  |  |
|-------------|-----------------------------------------------------------------------------------------------------------------------------------------------------------|--|--|--|--|--|
| Colour:     | White                                                                                                                                                     |  |  |  |  |  |
| WELS:       | 4 Star Dual Flush 4.5/3L                                                                                                                                  |  |  |  |  |  |
| Seat:       | Duraplas Quick Release<br>Soft close with top fix S/S hinges                                                                                              |  |  |  |  |  |
| Connection: | Suitable for use with WELS<br>approved inwall cisterns<br>Pan Outlet P Trap<br>Key Seal not included<br>Optional S Trap vario bend and<br>cover available |  |  |  |  |  |
| Weight:     | Pan/Seat - 30kg                                                                                                                                           |  |  |  |  |  |
| Warranty:   | Refer to Website                                                                                                                                          |  |  |  |  |  |

Catalogue & technical specifications available at www.azzurra.com.au

| All measurements in mm |                        |                         |                           |                      |                  |                                |                   |                                                 |   |
|------------------------|------------------------|-------------------------|---------------------------|----------------------|------------------|--------------------------------|-------------------|-------------------------------------------------|---|
| A<br>Pan<br>(Width)    | B<br>Suite<br>(Length) | C<br>Uni Trap<br>Centre | D<br>Wall<br>To<br>Spigot | E<br>Pan<br>(Height) | F<br>Trap<br>Dia | G<br>Inlet<br>Height<br>Centre | H<br>Inlet<br>Dia | *<br>Outlet<br>Set out<br>Optional<br>MTJT Bend | 0 |
| 360                    | 520                    | 185                     | 40                        | 390                  | 100              | 345                            | 55                | 80                                              |   |