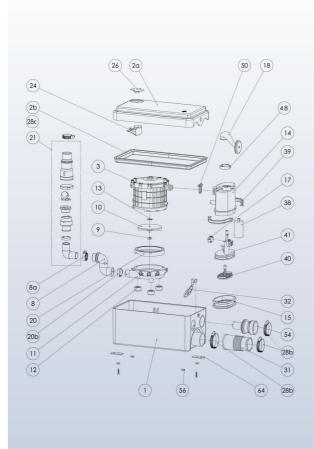

## **ACCESSORIES**

• Factory pre mounted non return valve (supplied) (Isolation valve not supplied)

All horizontal pipework requires a minimum of 1:100 fall