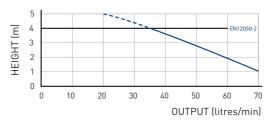

## **VERTICAL PUMPING HEIGHT**

Up to 4m

## HORIZONTAL PUMPING DISTANCE

Up to 40m (refer to pumping graph below)

## FLOW RATE PERFORMANCE