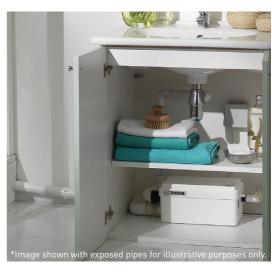

# SARISHOWER

**SA 94** 

The low profile design enables the SANISHOWER to be integrated under a shower tray or discreetly into a cabinet. Perfect for installing a shower and vanity.

#### **POSSIBLE CONNECTIONS**

Shower, vanity basin