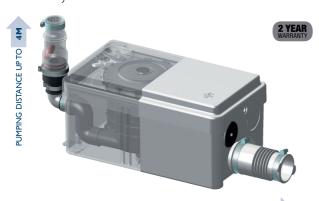

# SARISHOWER

**SA 94** 

The low profile design enables the SANISHOWER to be integrated under a shower tray or discreetly into a cabinet. Perfect for installing a shower and vanity.

## **VERTICAL PUMPING HEIGHT**

Up to 4m