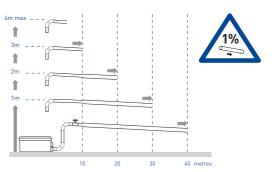

## **VERTICAL PUMPING HEIGHT**

Up to 4m

## HORIZONTAL PUMPING DISTANCE

Up to 40m (refer to pumping graph below)

## **ACCESSORIES**

• Factory pre mounted non return valve (supplied) (Isolation valve not supplied)

All horizontal pipework requires a minimum of 1:100 fall

#### PUMPING DISTANCE PERFORMANCE

Increase size of horizontal run by one pipe size after 5m