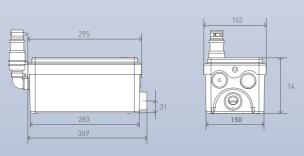

# SARISHOWER

**SA 94** 

The low profile design enables the SANISHOWER to be integrated under a shower tray or discreetly into a cabinet. Perfect for installing a shower and vanity.















#### **POSSIBLE CONNECTIONS**

Shower, vanity basin

## **VERTICAL PUMPING HEIGHT**

Up to 4m

## HORIZONTAL PUMPING DISTANCE

Up to 40m (refer to pumping graph below)

## RECOMMENDED DISCHARGE PIPE DIAMETER

20mm uPVC Pressure Pipe

## NORMAL OPERATING TEMPERATURE

35°C and max 40°C for short period of time

## **ELECTRICAL POWER SUPPLY**

220-240V / 50Hz

## MOTOR POWER RATING

250W

# OVERALL MEASUREMENTS (W x H x D)

296 × 145 × 165mm

## **ACCESSORIES**

• Factory pre mounted non return valve (supplied) (Isolation valve not supplied)

All horizontal pipework requires a minimum of 1:100 fall

## FLOW RATE PERFORMANCE



#### PUMPING DISTANCE PERFORMANCE

Increase size of horizontal run by one pipe size after 5m