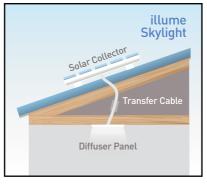

## How Does It Work?

illume<sup>™</sup> automatically comes to life and adjusts itself as the sun makes its way across the sky. As with traditional skylights, the light emitted from an illume<sup>™</sup> system is also affected by the presence of sunlight, cloud cover or overcast conditions creating the feeling of harmony between external and internal lighting conditions.

Solar Collector

Diffuser Panel