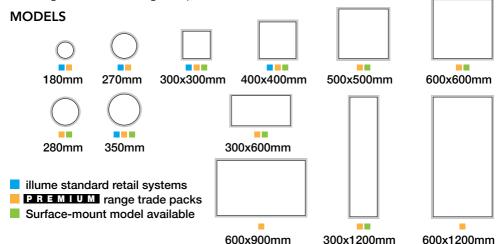

## So Many Options

There is a comprehensive range of illume™ models and sizes to suit every location in your home. Choosing the illume™ Shaftless Solar Skylight System to fit your space is simply a matter of choosing the size and the light output that suits.

| CODE       | SIZE       | LUMENS* | STYLE     | COLOUR | IDEAL<br>AREA    | MOUNT<br>OPTION |
|------------|------------|---------|-----------|--------|------------------|-----------------|
| KIS1010    | 180mm      | 540lm   | Round     | White  | 2m²              |                 |
| KIS1012    | 270mm      | 1050lm  | Round     | White  | 6m²              |                 |
| KIS2010    | 300mm      | 720lm   | Square    | Silver | 5m²              |                 |
| KIS2012    | 400mm      | 1050lm  | Square    | Silver | $7m^2$           |                 |
| PREMIUM RA | ANGE       |         |           |        |                  |                 |
| KIS1013TA  | 280mm      | 1560lm  | Round     | White  | 7m²              | Υ               |
| KIS1014TA  | 350mm      | 2100lm  | Round     | White  | 11m²             | Υ               |
| KIS2010TA  | 300mm      | 1050lm  | Square    | White  | 6m <sup>2</sup>  | Υ               |
| KIS2012TA  | 400mm      | 1420lm  | Square    | White  | 9m²              | Υ               |
| KIS2014TA  | 500mm      | 1950lm  | Square    | White  | 11m²             | Υ               |
| KIS2016TA  | 600mm      | 2250lm  | Square    | White  | 13m²             | Υ               |
| KIS3012TA  | 300x600mm  | 1500lm  | Rectangle | White  | 10m <sup>2</sup> | Υ               |
| KIS3018TA  | 600x900mm  | 3300lm  | Rectangle | White  | 20m²             |                 |
| KIS3014TA  | 300x1200mm | 3300lm  | Rectangle | White  | 20m²             | Υ               |
| KIS3016TA  | 600x1200mm | 4870lm  | Rectangle | White  | 32m²             |                 |