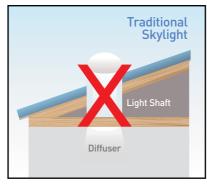

Unlike traditional skylights, there is no light tunnel. You don't need direct roof access to install an illume $^{\text{\tiny M}}$  Shaftless $^{\text{\tiny M}}$  Solar Skylight System.

## How Does It Work?

illume<sup>™</sup> automatically comes to life and adjusts itself as the sun makes its way across the sky. As with traditional skylights, the light emitted from an illume<sup>™</sup> system is also affected by the presence of sunlight, cloud cover or overcast conditions creating the feeling of harmony between external and internal lighting conditions.