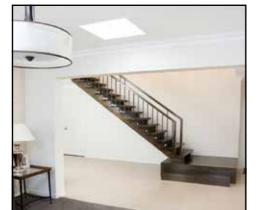

Before After

You can easily install the illume™ system in almost any room on any floor including: kitchens, living rooms, enclosed hallways, entrances, walk-in robes, bathrooms, ensuites and internal (windowless) powder rooms and toilets.