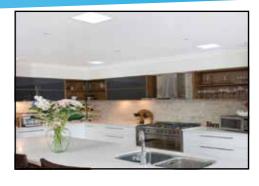

Before After

You can easily install the illume™ system in almost any room on any floor including: kitchens, living rooms, enclosed hallways, entrances, walk-in robes, bathrooms, ensuites and internal (windowless) powder rooms and toilets.

The system is perfect for use in kitchen pantries, garden sheds and garages. And, unlike a conventional skylight you can use the illume™ system to introduce light to basements and attics.