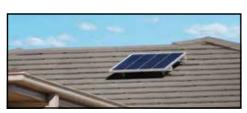

illume™ Shaftless™ Solar Skylight Systems add the ambience of natural looking light, similar to traditional skylights, but without the challenge and expense of modifying the roof cavity and the need to install a light shaft or flexible tube. illume™ offers a range of possibilities for home renovators who can now create beautiful ambient light in areas where traditional skylights can't be fitted.

Unlike traditional skylights, there is no light tunnel. You don't need direct roof access to install an illume $^{\text{\tiny M}}$  Shaftless $^{\text{\tiny M}}$  Solar Skylight System.