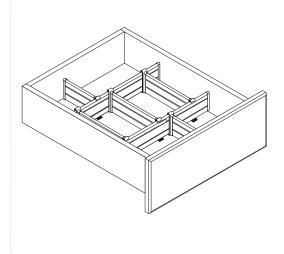

### assembling the drawer dividers

### attach the divider pieces to the horizontal piece

1.

### attach the vertical pieces to the horizontal piece

2.

### attaching the horizontal piece to the vertical pieces

3.

### insert the drawer dividers into the timber drawer

4.