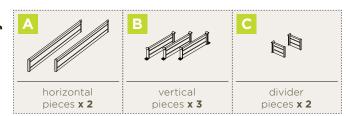

## 450mm drawer dividers suits timber drawers

1 set | W-50337 | FLATPAX

- easy click lock system
- durable aluminium rails
- suitable for use with Kaboodle Kitchens

#### 450mm drawer dividers

suits timber drawers