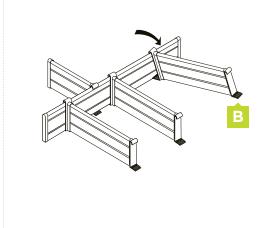

## 450mm drawer dividers suits timber drawers

1 set | W-50337 | FLATPAX

- easy click lock system
- durable aluminium rails
- suitable for use with Kaboodle Kitchens





# 450mm drawer dividers suits timber drawers

1 set | W-50337 | FLATPAK SYSTEM



You've got your cabinets ...

You've grabbed the parts you need - things like hinges, drawer runners and accessories. Next you'll need to collect your cabinet doors, drawer fronts, panels and kickboards. Finally, you'll need to grab your benchtops and enjoy bringing your Kaboodle Kitchen to life!





made in China





#### 450mm drawer dividers

suits timber drawers

### assembling the drawer dividers

### attach the divider pieces to the horizontal piece

1.



### attach the vertical pieces to the horizontal piece

2.



### attaching the horizontal piece to the vertical pieces

3.



### insert the drawer dividers into the timber drawer

4.



#### Caring for your Kaboodle parts and accessories

Looking after your parts and accessories is really easy and with the right care and maintenance they will last you for many years. Just follow these simple steps.

Hinges, runners and other parts and accessories should be kept dry at all times. To keep the mechanisms performing at their best, regularly wipe them with a dry cloth removing any dust and grime that may build up. In case of spills, clean immediately with a dry cloth. Do not use harsh abrasives.

If you need any more information you can contact us: Australia: **1800 666 078** Monday to Friday between 8:00am and 6:00pm AEST. New Zealand: **0800 522 663