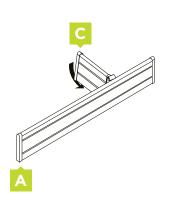

## 450mm drawer dividers suits timber drawers

1 set | W-50337 | FLATPAX

- easy click lock system
- durable aluminium rails
- suitable for use with Kaboodle Kitchens





# 450mm drawer dividers suits timber drawers

1 set | W-50337 | FLATPAK SYSTEM



You've got your cabinets ...

You've grabbed the parts you need - things like hinges, drawer runners and accessories. Next you'll need to collect your cabinet doors, drawer fronts, panels and kickboards. Finally, you'll need to grab your benchtops and enjoy bringing your Kaboodle Kitchen to life!





made in China





#### 450mm drawer dividers

suits timber drawers

### assembling the drawer dividers

### attach the divider pieces to the horizontal piece

1.



### attach the vertical pieces to the horizontal piece

2.



### attaching the horizontal piece to the vertical pieces

3.



### insert the drawer dividers into the timber drawer

4.



#### Caring for your Kaboodle parts and accessories

Looking after your parts and accessories is really easy and with the right care and maintenance they will last you for many years. Just follow these simple steps.

Hinges, runners and other parts and accessories should be kept dry at all times. To keep the mechanisms performing at their best, regularly wipe them with a dry cloth removing any dust and grime that may build up. In case of spills, clean immediately with a dry cloth. Do not use harsh abrasives.

If you need any more information you can contact us: Australia: **1800 666 078** Monday to Frid