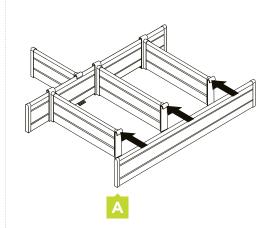

set | W-50337 | FLATPAX

- easy click lock system
- durable aluminium rails
- suitable for use with Kaboodle Kitchens





# 450mm drawer dividers suits timber drawers

1 set | W-50337 | FLATPAK SYSTEM



You've got your cabinets ...

You've grabbed the parts you need - things like hinges, drawer runners and accessories. Next you'll need to collect your cabinet doors, drawer fronts, panels and kickboards. Finally, you'll need to grab your benchtops and enjoy bringing your Kaboodle Kitchen to life!





made in China





#### 450mm drawer dividers

suits timber drawers

### assembling the drawer dividers

### attach the divider pieces to the horizontal piece

1.



### attach the vertical pieces to the horizontal piece

2.



### attaching the horizontal piece to the vertical pieces

3.



### insert the drawer dividers into the timber drawer

4.



#### Caring for your Kaboodle parts and accessories

Looking after your parts and accessories is really easy and with the right care and maintenance they will last you for many years. Just follow these simple steps.

Hinges, runners and other parts and accessories should be kept dry at all times. To keep the mechanisms performing at their best, regularly wipe them with a dry cloth removing any dust and grime that may build up. In case of spills, clean immediately with a dry cloth. Do not use harsh abrasives.

If you need any more information you can contact us: Australia: **1800 666 078** Monday to Friday between 8:00am and 6:00pm AEST. New Zealand: **0800 522 663** Monday to Friday between 8:00am and 5:00pm NZST or email: **in