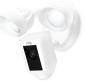

Spotlight Cam Battery
Battery-powered HD cam
with lights and siren.

Spotlight Cam Wired
Plugged-in HD cam with
lights and siren.

Floodlight Cam
Hardwired HD cam with
floodlights and siren.