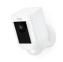

## Security Cams

Armed with 1080HD video, two-way talk and motion-activated alerts, Ring Security Cams let you watch over your property from anywhere.

Stick Up Cam 2

Battery-powered indoor/outdoor cam.

Stick Up Cam Elite
Indoor/outdoor cam with
two power options.