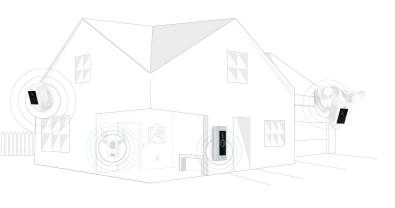

# Build a Ring of Security around your home.

With smart security from Ring, you can protect your home from the inside out. Ring Video Doorbells and Security Cameras let you see, hear and speak to anyone on your property from anywhere.

## Security Cams

Armed with 1080HD video, two-way talk and motion-activated alerts, Ring Security Cams let you watch over your property from anywhere.

Stick Up Cam 2

Battery-powered indoor/outdoor cam.

Stick Up Cam Elite
Indoor/outdoor cam with
two power options.