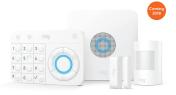

## Home Security

Ring Alarm sends you instant mobile alerts whenever doors or windows open in your home. With 24/7 professional monitoring and cellular backup for only A\$15 a month, whole-home security has never been this affordable.