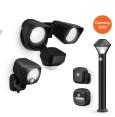

## Ring Beams

Ring's new lineup of smart outdoor security lights seamlessly integrate with the Ring Alarm and Ring Cameras. The lights will shine and trigger your cameras as soon as motion is detected, so you'll never be in the dark.