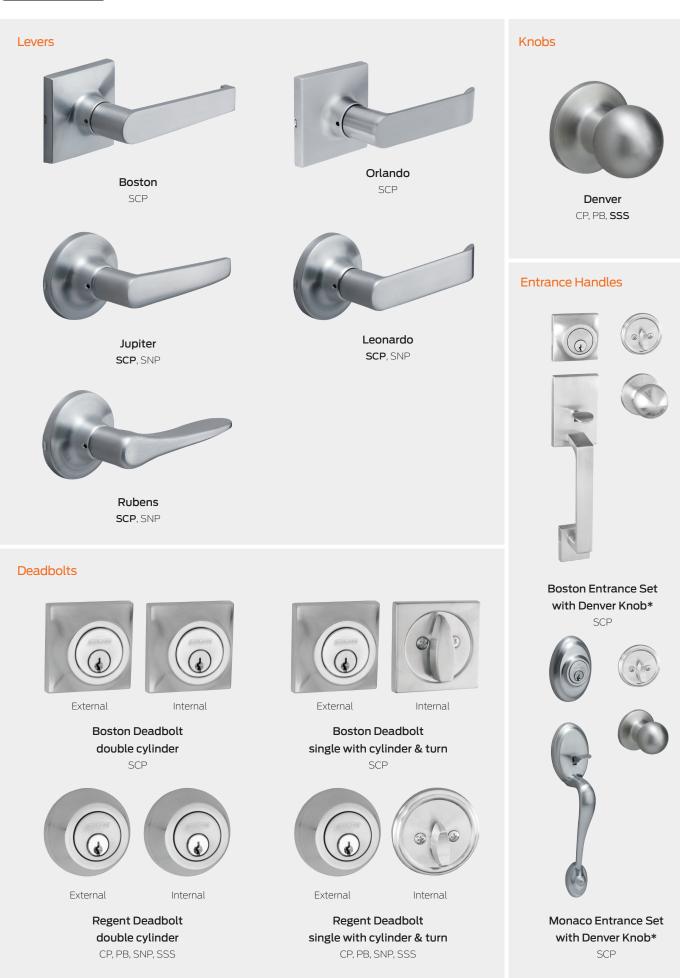

### Functions

 Combination set, entrance set, passage set, privacy set, dummy trim, single cylinder deadbolt, double cylinder deadbolt

#### Accessories

 Universal rebate kit, escutcheon plate, 60/70mm adjustable latch, 127mm latch, door stops, magnetic door catches, roller catches, sliding door locks, latches and flush pulls

Boston

**Regent Series** 

Finishes; CP = Chrome plate PB = Polished brass SCP = Satin chrome plate SNP = Satin nickel plate SSS = Satin stainless steel \*Gripset knob interchangeable with any Regent Series dummy trim lever. Purchase separately.