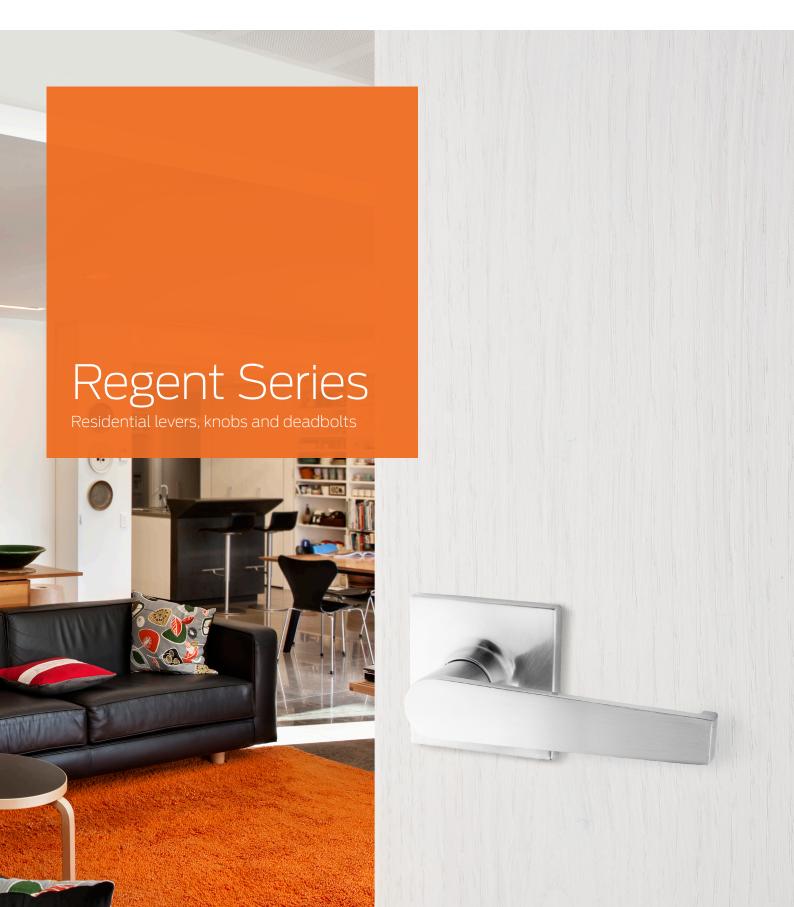

Designed to meet Australasian demands, the Regent range of doorware is the hardworking, cost-effective, complete solution for any home.

With the Schlage Regent Series, you can be assured of durability, styling and a quality finish backed by an extensive warranty. The Regent range of doorware is a complete security solution; from the first impression at your front door through to the back, Regent offers simplicity and stylish security.