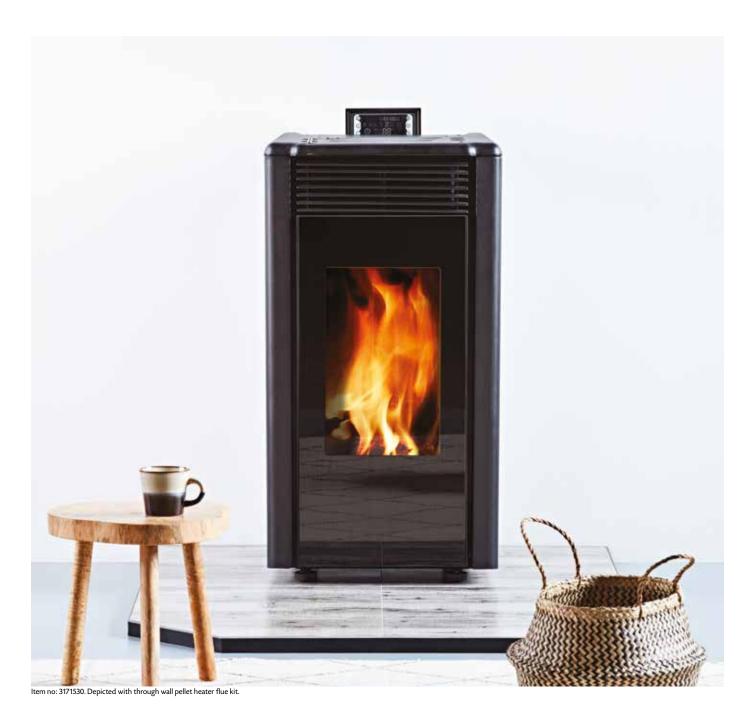

#### **VERDANT LE**

Verdant LE utilises environmentally sustainable, carbon neutral bio mass pellet fuel to provide the warmth and ambience of a traditional wood fire; burning up to 30 hours without the need to cut, split and store firewood.

Renewable fuel source

Overall average efficiency 79%

Thermostatic control (7 Day Programming)

Very low emissions 0.8g/kg

515w x 445d x 960h

**79%** Efficiency

0.8g/kg Emissions 6.9kW kW Rating

#### **PELLET FIRE STANDARD FLUE KIT**

Designed as an easy add on to the Scandia Verdant pellet fire (3171530), the standard flue kit is meant for standard in-room flue installations.