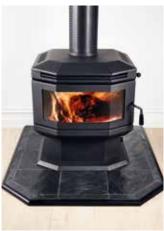

### **HEARTHS**

Ceramic tile corner hearth. Item no: 3171526

## CERAMIC TILE HEARTH - CORNER INSTALL

This modern, black, ceramic tile hearth pad is made from durable, non-combustible materials, is easy to install and available in two sizes; suitable for all wood heater brands.

- Steel angle frame on all sides
- Available in two sizes (mm):
   1250 x 1250 Item no: 3171526
   1425 x 1425 Item no: 3171527

Ceramic tile straight hearth. Item no: 3171524

Oak grey hearth. Item no: 3171621