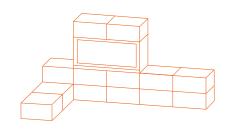

#### STRUKTUR MODULE DIMENSIONS

|                                         | WIDTH | DEPTH | HEIGHT |
|-----------------------------------------|-------|-------|--------|
| STRUKTUR MODULE BOX 6                   | 640   | 525   | 250    |
| STRUKTUR MODULE BOX 5 KIT (INCLUDES X2) | 530   | 525   | 250    |