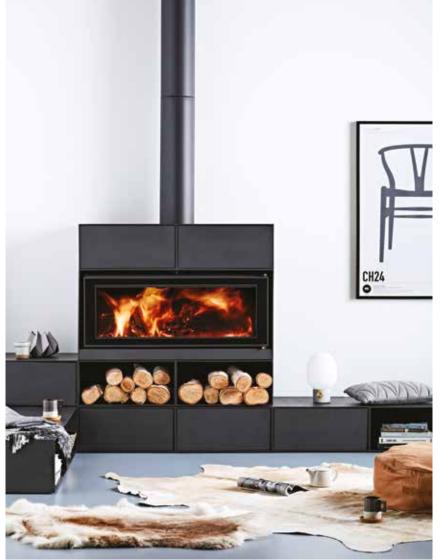

#### STYLISTE' 10

The beautifully crafted Styliste' 10 engages you with its clean lines, expansive firebox and a captivating flame pattern that mesmerises with its radiant ambience . Styliste' 10 provides almost limitless configuration and installation solutions using elements from the Struktur range. The Styliste' 10 effectively and efficiently heats homes up to 33 squares.

#### **DIMENSIONS**

Styliste' 10 Firebox

1060w x 525d x 500h

Styliste' 10 Inbuilt

1145w x 535h

1145w x 585h