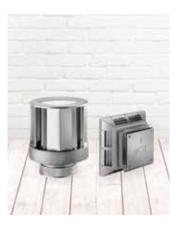

8-10" Penetration box. Item no: 3170790

#### 8 - 10" PENETRATION BOX

The 8 - 10" Powder Coated Galvanised Penetration Box is ideal for use where through the floor penetration is required and it is the intent to use decorative mesh, sleek black or graphite flue on the second storey.