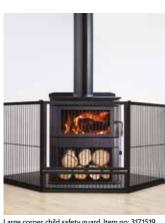

#### **LARGE CORNER CHILD SAFETY GUARD**

This sturdy child safety guard will minimise the risk of coming into contact with what can be extremely hot surfaces. Designed to accommodate corner installations for most large wood fires.

- Heavy duty steel construction
- Dual opening door (860w x 600h)
- Rear wall secure points
- Size (mm): 2050w x 720d x 800h