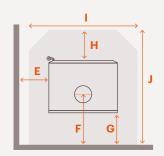

#### **HEATER DIMENSIONS AND INSTALLATION CLEARANCES**

#### FREESTANDING HEATER DIMENSIONS

|                |      | UNIT SI | ZE (mm) |     |        |        |
|----------------|------|---------|---------|-----|--------|--------|
|                | Α    | В       | С       | D   | FLUE Ø | WEIGHT |
| WARMBRITE 140  | 500  | 735     | 135     | 470 | 152    | 85 kg  |
| WARMBRITE 200  | 670  | 735     | 200     | 530 | 152    | 144 kg |
| STACKER 200    | 690  | 860     | 200     | 530 | 152    | 159 kg |
| WARMBRITE 300  | 770  | 805     | 205     | 580 | 152    | 183 kg |
| STACKER 300    | 790  | 905     | 210     | 590 | 152    | 191kg  |
| HEAT & COOK    | 650  | 860     | 120     | 610 | 152    | 229 kg |
| OVEN SIZE (mm) |      |         |         |     |        |        |
| STYLISTE' 6    | 640  | 500     | 170     | 525 | 152    | 146kg  |
| STYLISTE' 10   | 1060 | 500     | 170     | 525 | 152    | 175kg  |
| SUPREMACY 200  | 655  | 720     | 190     | 565 | 152    | 186 kg |
| SUPREMACY 300  | 750  | 765     | 190     | 665 | 152    | 226 kg |
| HELIX          | 610  | 1160    | 220     | 445 | 152    | 155 kg |
| EDGE 50        | 620  | 770     | 200     | 495 | 152    | 98kg   |
| EDGE 70        | 780  | 960     | 215     | 605 | 152    | 145 kg |
| VERDANT LE     | 515  | 960     | -       | 445 | 80     | 102kg  |

| INTERN | IAL FIREBO | X (mm) |
|--------|------------|--------|
| WIDTH  | DEPTH      | HEIGHT |
| 370    | 330        | 250    |
| 445    | 300        | 280    |
| 445    | 300        | 280    |
| 545    | 345        | 300    |
| 545    | 345        | 300    |
| 430    | 320        | 290    |
| 440    | 370        | 300    |
| 505    | 355        | 315    |
| 925    | 355        | 315    |
| 445    | 365        | -      |
| 540    | 470        | 350    |
| 395    | 335        | 370    |
| 435    | 330        | 310    |
| 535    | 420        | 405    |
| 200    | 150        | 500    |

#### FREESTANDING INSTALLATION CLEARANCES

|               | CL         | EARANCES   | то сомвия   | STIBLE SURI | FACES (mm  | )            |            |      |
|---------------|------------|------------|-------------|-------------|------------|--------------|------------|------|
|               | E          | F          | G           | Н           | ı          | J            | K          | L    |
| WARMBRITE 140 | 700        | 485        | 350         | 300         | 745        | 1095         | 550        | 1400 |
| WARMBRITE 200 | 250        | 350        | 150         | 450         | 900        | 1105         | 100        | 1240 |
| STACKER 200   | 250        | 350        | 150         | 450         | 900        | 1105         | 100        | 1240 |
| WARMBRITE 300 | 350        | 380        | 175         | 450         | 1000       | 1180         | 170        | 1415 |
| STACKER 300   | 350        | 385        | 175         | 450         | 1000       | 1190         | 170        | 1420 |
| HEAT & COOK   | 425        | 295        | 175         | 300         | 820        | 1040         | 200        | 1250 |
| STYLISTE' 6   | 400        | 470 / 420^ | 300/250^    | 300         | 880        | 1125 / 1075^ | 200        | 1235 |
| STYLISTE' 10  | 500        | 470 / 445^ | 300 / 275^  | 500         | 1300       | 1325 /1300 ^ | 200        | 1675 |
| SUPREMACY 200 | 350        | 340        | 150         | 300         | 950        | 1020         | 75         | 1155 |
| SUPREMACY 300 | 400        | 340        | 150#        | 300         | 1040       | 1120         | 75         | 1295 |
| HELIX         | 410 / 410^ | 520 / 520^ | 300 / 300^  | 300 / 300^  | 770 / 770^ | 1045 / 1045^ | 280 / 280^ | 1125 |
| EDGE 50       | 650 / 600^ | 325 / 350^ | 125 / 150^  | 300         | 835        | 920 / 945^   | 350        | 1315 |
| EDGE 70       | 1200       | 465        | 250         | 300         | 950        | 1150         | 600        | 1735 |
| VERDANT LE    | 100        | -          | 200* / 80** | 300         | 635        | 945          | 25         | 915  |