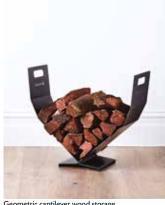

Geometric cantilever wood storage. Item: 3171653

Angled wall storage. Item: 3171659

Curved cantilever wood storage. Item: 3171652

U- stack wood storage. Item: 3171655

Designer rectangle wood storage 1000. Item: 3171657