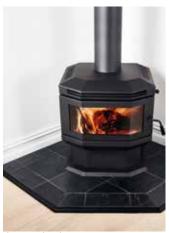

## SLATE HEARTH - STRAIGHT WALL

This traditional, slate hearth pad is made from durable, non-combustible materials, is easy to install and available in three sizes; suitable for all wood heater brands.

- Decorative aluminium edge
- Available in three sizes (mm):
   1050 x 1050 Item no: 3180687
   1050 x 1200 Item no: 3180688
   1200 x 1200 Item no: 3180689