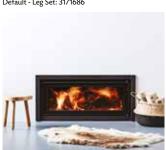

Warmbrite 200i-S3 (Item no: 3171223) Depicted with optional fascia (Item no: 3171258).

Item no: 3171221

#### **WARMBRITE 2001-S3\***

The 200i-S3 combines contemporary styling with heritage inspired design to deliver a mid sized, inbuilt fire perfect for zero clearance, mid mount and masonry fireplace installations.