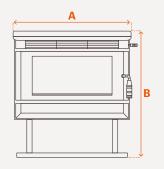

#### **HEATER DIMENSIONS AND INSTALLATION CLEARANCES**

#### FREESTANDING HEATER DIMENSIONS

|                |      | UNIT SI | ZE (mm) |     |        |        |
|----------------|------|---------|---------|-----|--------|--------|
|                | Α    | В       | С       | D   | FLUE Ø | WEIGHT |
| WARMBRITE 140  | 500  | 735     | 135     | 470 | 152    | 85 kg  |
| WARMBRITE 200  | 670  | 735     | 200     | 530 | 152    | 144 kg |
| STACKER 200    | 690  | 860     | 200     | 530 | 152    | 159 kg |
| WARMBRITE 300  | 770  | 805     | 205     | 580 | 152    | 183 kg |
| STACKER 300    | 790  | 905     | 210     | 590 | 152    | 191kg  |
| HEAT & COOK    | 650  | 860     | 120     | 610 | 152    | 229 kg |
| OVEN SIZE (mm) |      |         |         |     |        |        |
| STYLISTE' 6    | 640  | 500     | 170     | 525 | 152    | 146kg  |
| STYLISTE' 10   | 1060 | 500     | 170     | 525 | 152    | 175kg  |
| SUPREMACY 200  | 655  | 720     | 190     | 565 | 152    | 186 kg |
| SUPREMACY 300  | 750  | 765     | 190     | 665 | 152    | 226 kg |
| HELIX          | 610  | 1160    | 220     | 445 | 152    | 155 kg |
| EDGE 50        | 620  | 770     | 200     | 495 | 152    | 98kg   |
| EDGE 70        | 780  | 960     | 215     | 605 | 152    | 145 kg |
| VERDANT LE     | 515  | 960     | -       | 445 | 80     | 102kg  |

#### FREESTANDING INSTALLATION CLEARANCES

|               | CL         | EARANCES   | то сомвия   | STIBLE SURI | FACES (mm  | )            |            |      |
|---------------|------------|------------|-------------|-------------|------------|--------------|------------|------|
|               | E          | F          | G           | Н           | ı          | J            | K          | L    |
| WARMBRITE 140 | 700        | 485        | 350         | 300         | 745        | 1095         | 550        | 1400 |
| WARMBRITE 200 | 250        | 350        | 150         | 450         | 900        | 1105         | 100        | 1240 |
| STACKER 200   | 250        | 350        | 150         | 450         | 900        | 1105         | 100        | 1240 |
| WARMBRITE 300 | 350        | 380        | 175         | 450         | 1000       | 1180         | 170        | 1415 |
| STACKER 300   | 350        | 385        | 175         | 450         | 1000       | 1190         | 170        | 1420 |
| HEAT & COOK   | 425        | 295        | 175         | 300         | 820        | 1040         | 200        | 1250 |
| STYLISTE' 6   | 400        | 470 / 420^ | 300/250^    | 300         | 880        | 1125 / 1075^ | 200        | 1235 |
| STYLISTE' 10  | 500        | 470 / 445^ | 300 / 275^  | 500         | 1300       | 1325 /1300 ^ | 200        | 1675 |
| SUPREMACY 200 | 350        | 340        | 150         | 300         | 950        | 1020         | 75         | 1155 |
| SUPREMACY 300 | 400        | 340        | 150#        | 300         | 1040       | 1120         | 75         | 1295 |
| HELIX         | 410 / 410^ | 520 / 520^ | 300 / 300^  | 300 / 300^  | 770 / 770^ | 1045 / 1045^ | 280 / 280^ | 1125 |
| EDGE 50       | 650 / 600^ | 325 / 350^ | 125 / 150^  | 300         | 835        | 920 / 945^   | 350        | 1315 |
| EDGE 70       | 1200       | 465        | 250         | 300         | 950        | 1150         | 600        | 1735 |
| VERDANT LE    | 100        | -          | 200* / 80** | 300         | 635        | 945          | 25         | 915  |