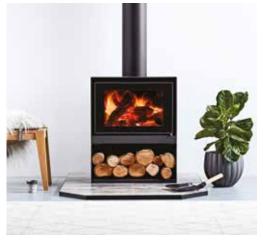

#### **200 STACKER**

This is a modern and practical adaptation of our most popular wood fire, the Warmbrite 200, with the addition of a handy wood storage pedestal designed to keep firewood dry and conveniently located.

Heat up to 200m<sup>2</sup>

Large wood storage

3 speed electric fan

690w x 530d x 860h

**67**% Efficiency

1.1g/kg Emissions

7.9kW kW Rating

Item no: 3171483