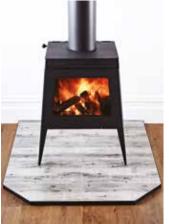

Take This Brochure to the Special Orders Desk or order online at bunnings.com.au

Styliste' 6 (Item no: 3171534) with optional wood box (Item no: 3171687)

As nature's original heat source and the world's first oven, fire still has the power to stir our most primal instincts, bringing people together to relax, engage and share our most intimate moments.

#### **STYLISTE' 6**

The beautifully crafted Styliste' 6's inspired lineal stance embodies the essence of minimalist design placing all emphasis on the enchanting flame pattern as it heats homes up to 22 squares whilst achieving unparalleled performance on emissions and efficiency.

Heats up to 200m<sup>2</sup>

5 Freestanding designs

2 Inbuilt designs

Create your own personal design

63% Efficiency

1.4g/kg Emissions

7.7kW kW Rating

Default - Leg Set: 3171686