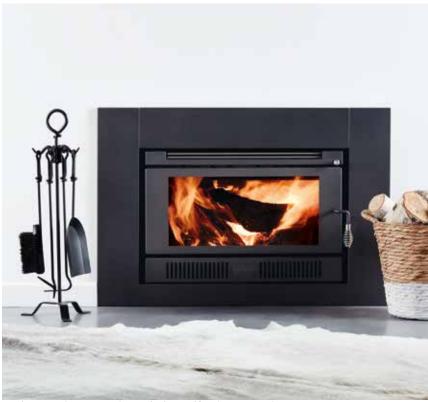

#### WHY CHOOSE AN INBUILT WOOD FIRE?

Everyone loves an open fire, but in reality they are inefficient, plagued by excessive fuel consumption and uncontrollable heat levels that send much of the energy produced straight up the chimney as carbon emissions. Scandia's Series 3 range of inbuilt wood fires are an ideal solution for home owners with existing open fires and who are seeking a cleaner, warmer, more sustainable wood fire. They are also ideal for the new home builder/renovator wanting the warmth, ambience and style of an inbuilt wood fire without the need for a masonry fireplace.

#### **WARMBRITE 2001-S3\***

The 200i-S3 combines contemporary styling with heritage inspired design to deliver a mid sized, inbuilt fire perfect for zero clearance, mid mount and masonry fireplace installations.