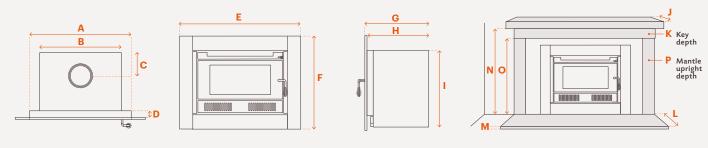

#### **HEATER DIMENSIONS AND INSTALLATION CLEARANCES**

#### FREESTANDING HEATER DIMENSIONS

|                |      | UNIT SI | ZE (mm) |     |        |        |
|----------------|------|---------|---------|-----|--------|--------|
|                | Α    | В       | С       | D   | FLUE Ø | WEIGHT |
| WARMBRITE 140  | 500  | 735     | 135     | 470 | 152    | 85 kg  |
| WARMBRITE 200  | 670  | 735     | 200     | 530 | 152    | 144 kg |
| STACKER 200    | 690  | 860     | 200     | 530 | 152    | 159 kg |
| WARMBRITE 300  | 770  | 805     | 205     | 580 | 152    | 183 kg |
| STACKER 300    | 790  | 905     | 210     | 590 | 152    | 191kg  |
| HEAT & COOK    | 650  | 860     | 120     | 610 | 152    | 229 kg |
| OVEN SIZE (mm) |      |         |         |     |        |        |
| STYLISTE' 6    | 640  | 500     | 170     | 525 | 152    | 146kg  |
| STYLISTE' 10   | 1060 | 500     | 170     | 525 | 152    | 175kg  |
| SUPREMACY 200  | 655  | 720     | 190     | 565 | 152    | 186 kg |
| SUPREMACY 300  | 750  | 765     | 190     | 665 | 152    | 226 kg |
| HELIX          | 610  | 1160    | 220     | 445 | 152    | 155 kg |
| EDGE 50        | 620  | 770     | 200     | 495 | 152    | 98kg   |
| EDGE 70        | 780  | 960     | 215     | 605 | 152    | 145 kg |
| VERDANT LE     | 515  | 960     | -       | 445 | 80     | 102kg  |

| INTERN | IAL FIREBO | X (mm) |
|--------|------------|--------|
| WIDTH  | DEPTH      | HEIGHT |
| 370    | 330        | 250    |
| 445    | 300        | 280    |
| 445    | 300        | 280    |
| 545    | 345        | 300    |
| 545    | 345        | 300    |
| 430    | 320        | 290    |
| 440    | 370        | 300    |
| 505    | 355        | 315    |
| 925    | 355        | 315    |
| 445    | 365        | -      |
| 540    | 470        | 350    |
| 395    | 335        | 370    |
| 435    | 330        | 310    |
| 535    | 420        | 405    |
| 200    | 150        | 500    |

#### FREESTANDING INSTALLATION CLEARANCES

|               | CL         | EARANCES   | то сомвия   | STIBLE SURI | FACES (mm  | )            |            |      |
|---------------|------------|------------|-------------|-------------|------------|--------------|------------|------|
|               | E          | F          | G           | Н           | ı          | J            | K          | L    |
| WARMBRITE 140 | 700        | 485        | 350         | 300         | 745        | 1095         | 550        | 1400 |
| WARMBRITE 200 | 250        | 350        | 150         | 450         | 900        | 1105         | 100        | 1240 |
| STACKER 200   | 250        | 350        | 150         | 450         | 900        | 1105         | 100        | 1240 |
| WARMBRITE 300 | 350        | 380        | 175         | 450         | 1000       | 1180         | 170        | 1415 |
| STACKER 300   | 350        | 385        | 175         | 450         | 1000       | 1190         | 170        | 1420 |
| HEAT & COOK   | 425        | 295        | 175         | 300         | 820        | 1040         | 200        | 1250 |
| STYLISTE' 6   | 400        | 470 / 420^ | 300/250^    | 300         | 880        | 1125 / 1075^ | 200        | 1235 |
| STYLISTE' 10  | 500        | 470 / 445^ | 300 / 275^  | 500         | 1300       | 1325 /1300 ^ | 200        | 1675 |
| SUPREMACY 200 | 350        | 340        | 150         | 300         | 950        | 1020         | 75         | 1155 |
| SUPREMACY 300 | 400        | 340        | 150#        | 300         | 1040       | 1120         | 75         | 1295 |
| HELIX         | 410 / 410^ | 520 / 520^ | 300 / 300^  | 300 / 300^  | 770 / 770^ | 1045 / 1045^ | 280 / 280^ | 1125 |
| EDGE 50       | 650 / 600^ | 325 / 350^ | 125 / 150^  | 300         | 835        | 920 / 945^   | 350        | 1315 |
| EDGE 70       | 1200       | 465        | 250         | 300         | 950        | 1150         | 600        | 1735 |
| VERDANT LE    | 100        | -          | 200* / 80** | 300         | 635        | 945          | 25         | 915  |

#### **INBUILT HEATER DIMENSIONS**

\*firebox including front support brackets, excluding decorative fascia

|                        |       |      | U   | NIT SIZE | (mm)     |            |     |     |     |        |
|------------------------|-------|------|-----|----------|----------|------------|-----|-----|-----|--------|
|                        | Α     | В    | С   | D        | E        | F          | G   | Н   | 1   | FLUE Ø |
| WARMBRITE 200i-S3      | 700   | 570  | 165 | 50       | 925      | 695        | 470 | 455 | 560 | 152    |
| FLOOR MOUNT (Optional) | -     | -    | -   | -        | 1015     | 720        | -   | -   | -   | -      |
| WARMBRITE 300i-S3      | 800   | 670  | 170 | 50       | 1015     | 735        | 520 | 500 | 605 | 152    |
| FLOOR MOUNT (Optional) | -     | -    | -   | -        | 1115     | 760        | -   | -   | -   | -      |
| AVANTE OPEN FIRE       | 1000* | 915  | 150 | 75       | 1295     | 645        | 580 | 515 | 755 | 254    |
| AVEDUR                 |       |      | SE  | EE OWNER | S MANUAL | FOR DETAIL | _S  |     |     |        |
| STYLISTE' 6            | -     | 640  | 170 | -        | 725      | 580        | -   | 525 | 500 | 152    |
| FLOOR MOUNT (Optional) | -     | -    | -   | -        | 725      | 535        | -   | -   | -   | -      |
| STYLISTE' 10           | -     | 1060 | 170 | -        | 1145     | 585        | -   | 525 | 500 | 152    |
| FLOOR MOUNT (Optional) | -     | -    | -   | -        | 1145     | 535        | -   | -   | -   | -      |

#### CLEARANCE TO COMBUSTIBLES (mm) FOR MASONRY FIREPLACE

| CLEARANCES TO COMBUSTIBLE SURFACES (mm) |     |    |          |       |            |      |    | INTERNAL FI | REBOX (mm) |
|-----------------------------------------|-----|----|----------|-------|------------|------|----|-------------|------------|
|                                         | J   | K  | L        | M     | N          | 0    | P  | WIDTH       | DEPTH      |
| WARMBRITE 200i-S3                       | 250 | 40 | 300      | 30    | 1070       | 1015 | 40 | 445         | 305        |
| WARMBRITE 300i-S3                       | 250 | 40 | 550      | 30    | 1070       | 900  | 40 | 545         | 365        |
| STYLISTE' 6                             |     | SE | e owners | MANUA | L FOR DETA | ILS  |    | 570         | 400        |
| STYLISTE' 10                            |     | SE | e owners | MANUA | L FOR DETA | ILS  |    | 930         | 399        |
| AVANTE OPEN FIRE                        |     | SE | e owners | MANUA | L FOR DETA | ILS  |    | 890         | 450        |
| AVEDUR                                  |     | SE | e owners | MANUA | L FOR DETA | ILS  |    | -           | -          |