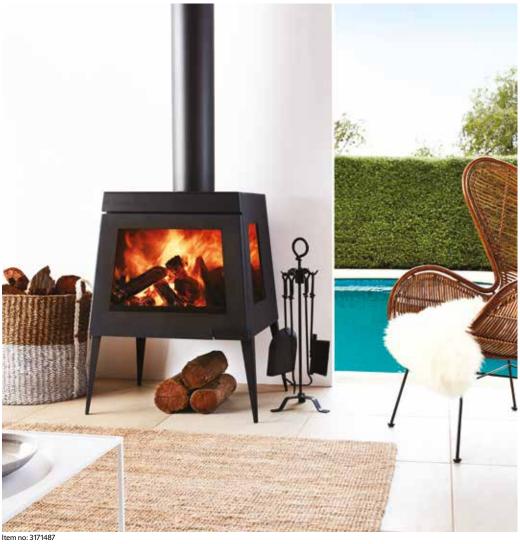

Take This Brochure to the Special Orders Desk or order online at bunnings.com.au

Styliste' 6 (Item no: 3171534) with optional wood box (Item no: 3171687)

As nature's original heat source and the world's first oven, fire still has the power to stir our most primal instincts, bringing people together to relax, engage and share our most intimate moments.

#### **STYLISTE' 6**

The beautifully crafted Styliste' 6's inspired lineal stance embodies the essence of minimalist design placing all emphasis on the enchanting flame pattern as it heats homes up to 22 squares whilst achieving unparalleled performance on emissions and efficiency.

Heats up to 200m<sup>2</sup>

5 Freestanding designs

2 Inbuilt designs

Create your own personal design

63% Efficiency

1.4g/kg Emissions

7.7kW kW Rating

Default - Leg Set: 3171686

Woodbox 6. Item no: 3171687

Pedestal 6. Item no: 3171684

Styliste' 6 floor mount fascia. Item no: 3171694

Styliste' 6 mid mount fascia. Item no: 3171695

Plinth 10. Item no: 3171682