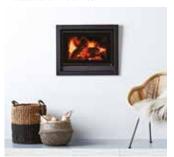

Take This Brochure to the Special Orders Desk or order online at bunnings.com.au

Styliste' 6 (Item no: 3171534) with optional wood box (Item no: 3171687)

As nature's original heat source and the world's first oven, fire still has the power to stir our most primal instincts, bringing people together to relax, engage and share our most intimate moments.