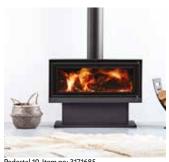

Take This Brochure to the Special Orders Desk or order online at bunnings.com.au

Styliste' 6 (Item no: 3171534) with optional wood box (Item no: 3171687)

As nature's original heat source and the world's first oven, fire still has the power to stir our most primal instincts, bringing people together to relax, engage and share our most intimate moments.

#### **STYLISTE' 6**

The beautifully crafted Styliste' 6's inspired lineal stance embodies the essence of minimalist design placing all emphasis on the enchanting flame pattern as it heats homes up to 22 squares whilst achieving unparalleled performance on emissions and efficiency.