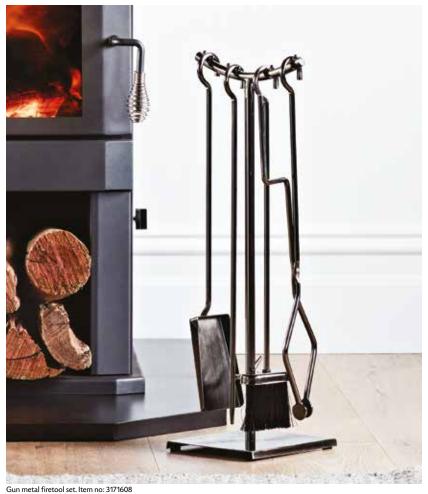

## **FIRETOOL RANGE**

Classic firetool set. Item no: 3180727

Vogue firetool set. Item no: 3171607

Contour firetool set. Item no: 3171610

Alpine firetool & wood storage set. Item no: 3171609