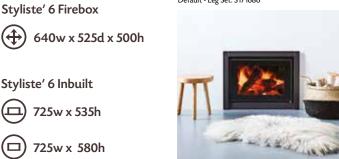

#### **STYLISTE' 6**

The beautifully crafted Styliste' 6's inspired lineal stance embodies the essence of minimalist design placing all emphasis on the enchanting flame pattern as it heats homes up to 22 squares whilst achieving unparalleled performance on emissions and efficiency.

Heats up to 200m<sup>2</sup>

5 Freestanding designs

2 Inbuilt designs

Create your own personal design

63% Efficiency

1.4g/kg Emissions

7.7kW kW Rating

Default - Leg Set: 3171686

### Styliste' 6 Inbuilt

**DIMENSIONS** 

725w x 535h

725w x 580h