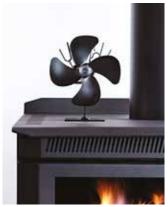

### **ACCESSORIES**

Thermal powered eco fan. Item no: 3171516

The Eco Fan can be positioned on

the top panel of any radiant wood

fire for the thermally powered

motor to gently circulate warm

- Ideal for use on all radiant

wood fires and stoves

- Reduce your emissions

by burning less fuel

air around any room.

**FCO FAN** 