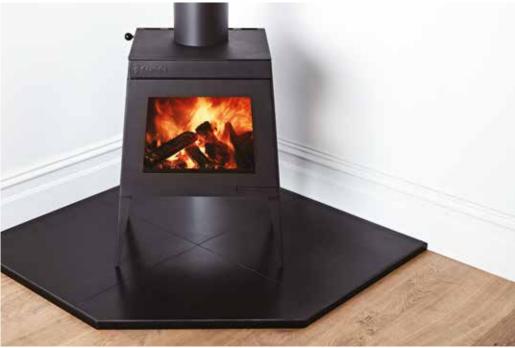

### **HEARTHS**

Ceramic tile corner hearth. Item no: 3171526

## CERAMIC TILE HEARTH - CORNER INSTALL

This modern, black, ceramic tile hearth pad is made from durable, non-combustible materials, is easy to install and available in two sizes; suitable for all wood heater brands.

- Steel angle frame on all sides
- Available in two sizes (mm):
   1250 x 1250 Item no: 3171526
   1425 x 1425 Item no: 3171527

Ceramic tile straight hearth. Item no: 3171524

Oak grey hearth. Item no: 3171621