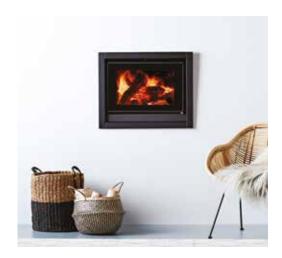

Warmbrite 200i-S3 (Item no: 3171223) Depicted with optional fascia (Item no: 3171258).

Item no: 3171221

#### **WARMBRITE 2001-S3\***

The 200i-S3 combines contemporary styling with heritage inspired design to deliver a mid sized, inbuilt fire perfect for zero clearance, mid mount and masonry fireplace installations.