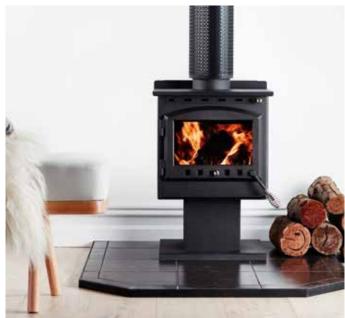

Take This Brochure to the Special Orders Desk or order online at bunnings.com.au

Styliste' 6 (Item no: 3171534) with optional wood box (Item no: 3171687)

As nature's original heat source and the world's first oven, fire still has the power to stir our most primal instincts, bringing people together to relax, engage and share our most intimate moments.

#### **STYLISTE' 6**

The beautifully crafted Styliste' 6's inspired lineal stance embodies the essence of minimalist design placing all emphasis on the enchanting flame pattern as it heats homes up to 22 squares whilst achieving unparalleled performance on emissions and efficiency.

Heats up to 200m<sup>2</sup>

5 Freestanding designs

2 Inbuilt designs

Create your own personal design

63% Efficiency

1.4g/kg Emissions

7.7kW kW Rating

Default - Leg Set: 3171686