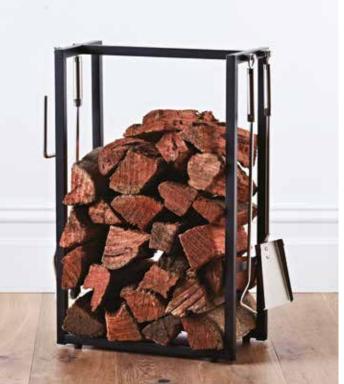

#### **FIREWOOD STORAGE**

The Scandia wood storage range represents quality, functionality and inspired design. This range of products has been developed with the same ethos we use when developing any product that we sell. It must be affordable, on the cutting edge of design, be robust and fit for purpose.

When it came to wood storage this simply meant that everything we produce has to look great, provide indoor and outdoor application and be strong enough to hold decent quantities of Australian hardwood...We think we've nailed it.

Geometric cantilever wood storage. Item: 3171653

Angled wall storage. Item: 3171659

Curved cantilever wood storage. Item: 3171652

U- stack wood storage. Item: 3171655

Designer rectangle wood storage 1000. Item: 3171657