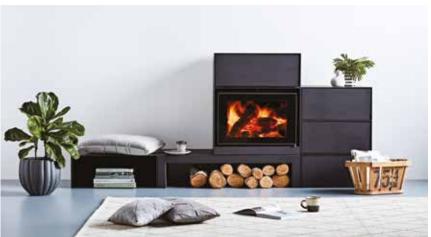

#### **STRUKTUR**

For the ultimate in wood fire design solutions combine your Styliste' wood fire with our Struktur elements to create a truly personal statement customised by you and tailored to your own individual space.

Styliste' 10. Item no: 3171533. Optional Struktur Modular Box 5, Box 6 (3171699, 3171700)

Default - Leg Set: 3171686

Styliste' 10 floor mount fascia. Item no: 3171697

Woodbox 10. Item no: 3171689

Styliste' 10 mid mount fascia. Item no: 3171698

#### **STRUKTUR**

Combine the modular elements of Struktur with select products in the Styliste' or Edge range of wood fires to create an inspired wood fire experience, designed exclusively by you to suit your home.