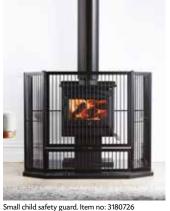

#### **SMALL CHILD SAFETY GUARD**

This sturdy child safety guard minimises the risk of coming into contact with what can be extremely hot surfaces. Suits most mid size wood fires.

- Heavy duty steel construction
- Dual opening door (685w x 600h)
- Rear stabilising bar
- Size (mm): 1080w x 1055d x 800h