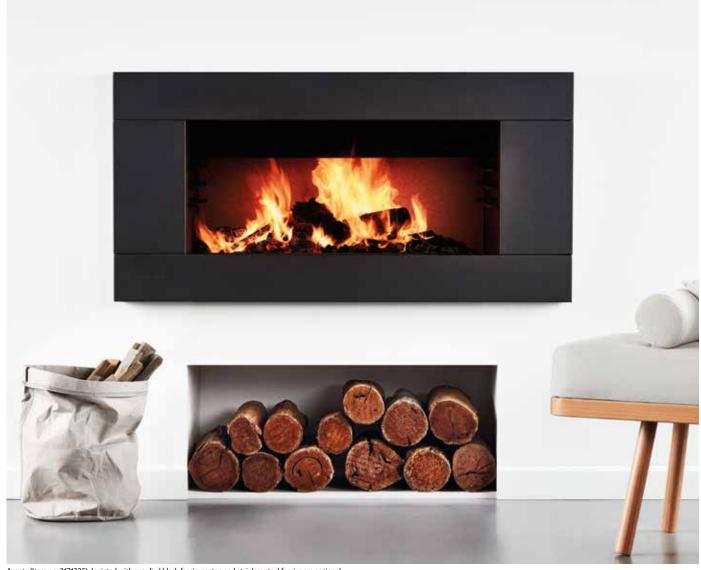

Take This Brochure to the Special Orders Desk or order online at bunnings.com.au

Styliste' 6 (Item no: 3171534) with optional wood box (Item no: 3171687)

As nature's original heat source and the world's first oven, fire still has the power to stir our most primal instincts, bringing people together to relax, engage and share our most intimate moments.

#### **STYLISTE' 6**

The beautifully crafted Styliste' 6's inspired lineal stance embodies the essence of minimalist design placing all emphasis on the enchanting flame pattern as it heats homes up to 22 squares whilst achieving unparalleled performance on emissions and efficiency.

Heats up to 200m<sup>2</sup>

5 Freestanding designs

2 Inbuilt designs

Create your own personal design

63% Efficiency

1.4g/kg Emissions

7.7kW kW Rating

Default - Leg Set: 3171686

Woodbox 6. Item no: 3171687

Pedestal 6. Item no: 3171684

Styliste' 6 floor mount fascia. Item no: 3171694

Styliste' 6 mid mount fascia. Item no: 3171695

Plinth 10. Item no: 3171682