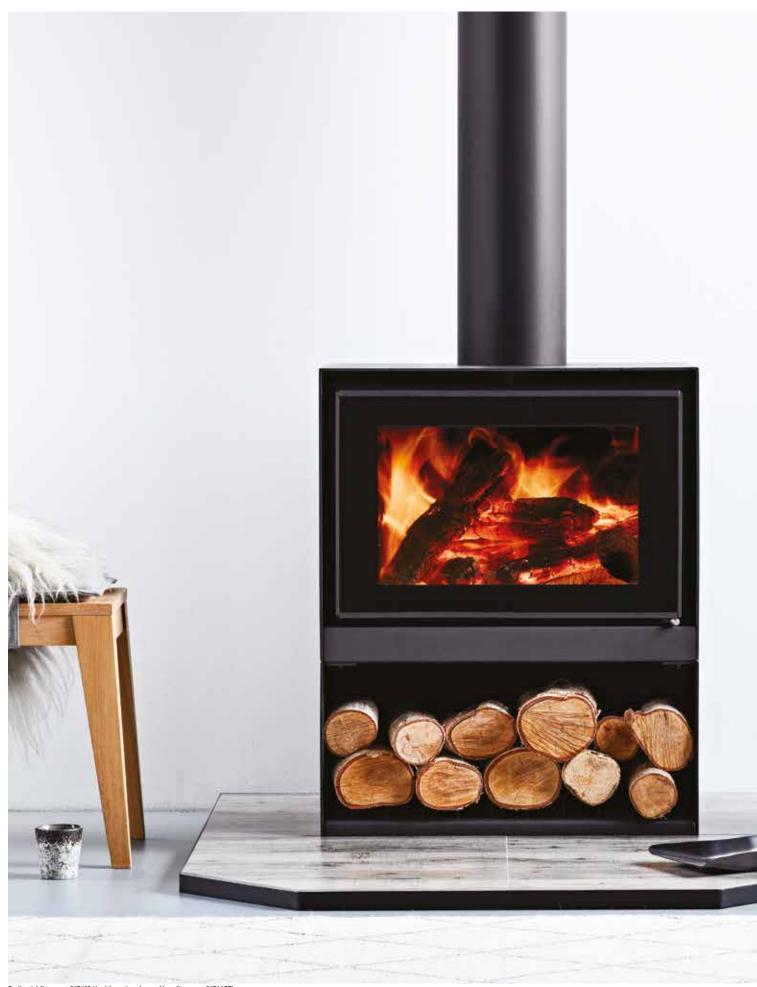

#### **STYLISTE' 6**

The beautifully crafted Styliste' 6's inspired lineal stance embodies the essence of minimalist design placing all emphasis on the enchanting flame pattern as it heats homes up to 22 squares whilst achieving unparalleled performance on emissions and efficiency.

Heats up to 200m<sup>2</sup>

5 Freestanding designs

2 Inbuilt designs

Create your own personal design

63% Efficiency

1.4g/kg Emissions

7.7kW kW Rating

Default - Leg Set: 3171686