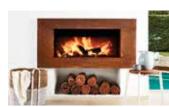

#### **HEAT & COOK**

Whether it's wood fired pizza on the deck or the primary source of heating, cooking or hot water, this wood fired oven is as diverse as it is functional. Featuring cast iron doors and an extra large cooktop, the Heat & Cook is the perfect addition to any indoor or outdoor living space.

Heat up to 200m<sup>2</sup>

Large baker's oven

Optional hot water jacket

650w x 610d x 860h

Item no: 3170754

Heat & Cook is exempt from testing under AS/NZS 4012 and 4013