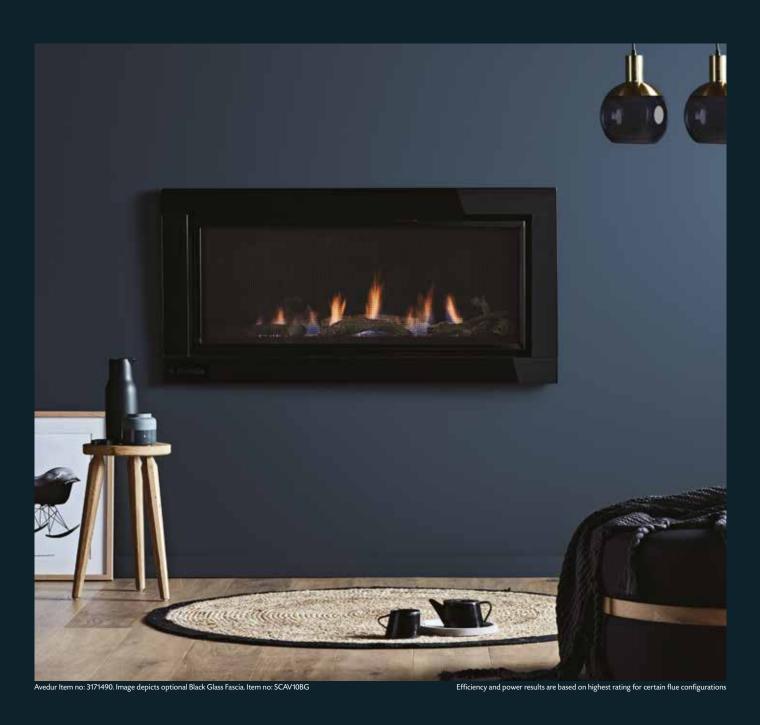

#### **AVEDUR**

Avedur's lineal design and elegant styling encases a sweeping ribbon of flame that dances across high gloss vitreous panels designed to enhance the appearance of the natural flame whilst minimising operating costs and consumption of our precious gas resources.

The focal point of any living space Avedur boasts an impressive list of standard features that include:

- 4 decorative media options
- 7 adjustable flame height
- Zero clearance design
- Built in primary mesh guard
- Dual multi speed fans
- LPG conversion kit

Thermostatic Control (7 day programming)

4 decorative fascia options

reflective panels Optional wifi app

1235w x 20d x 610h

770w x 620d x 810h

79%

4.0 Star Rating 5.6kW kW Rating

Default - Black fascia. Product code: SCAV10BLK. Included with purchase of Avedur 3171490