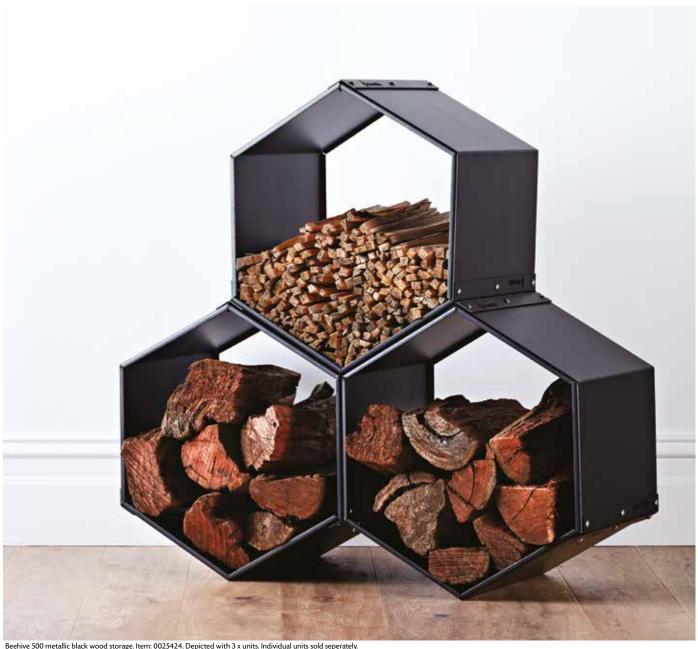

#### **BEEHIVE 500 WOOD STORAGE**

Used individually or collectively the Beehive range by Scandia is ideal for indoor living spaces.

- Easy to assemble
- Stackable
- Powder coated finish
- Quality steel construction

Beehive 500 metallic black wood storage. Item: 0025424. Depicted with 3 x units. Individual units sold seperately.

750 Round wood storage. Item: 3171650. Removable stand for wall mount option.