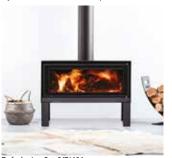

#### **STYLISTE' 6**

The beautifully crafted Styliste' 6's inspired lineal stance embodies the essence of minimalist design placing all emphasis on the enchanting flame pattern as it heats homes up to 22 squares whilst achieving unparalleled performance on emissions and efficiency.

Heats up to 200m<sup>2</sup>

5 Freestanding designs

2 Inbuilt designs

Create your own personal design

63% Efficiency

1.4g/kg Emissions

7.7kW kW Rating

Default - Leg Set: 3171686