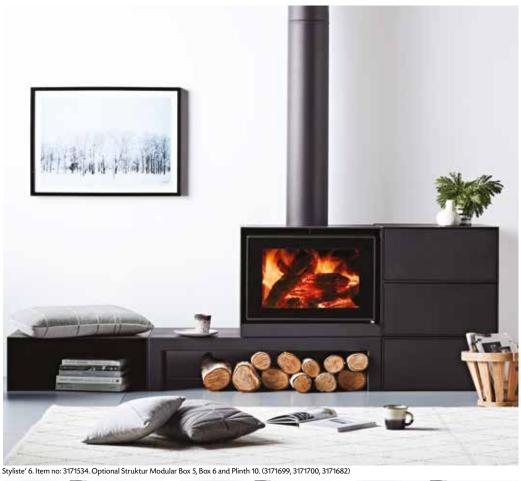

Take This Brochure to the Special Orders Desk or order online at bunnings.com.au

Styliste' 6 (Item no: 3171534) with optional wood box (Item no: 3171687)

As nature's original heat source and the world's first oven, fire still has the power to stir our most primal instincts, bringing people together to relax, engage and share our most intimate moments.

Woodbox 6. Item no: 3171687

Pedestal 6. Item no: 3171684

Styliste' 6 floor mount fascia. Item no: 3171694

Styliste' 6 mid mount fascia. Item no: 3171695

Plinth 10. Item no: 3171682