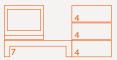

#### FREESTANDING HEATER DIMENSIONS

|                |      | UNIT SI | ZE (mm) |     |        |        |
|----------------|------|---------|---------|-----|--------|--------|
|                | Α    | В       | С       | D   | FLUE Ø | WEIGHT |
| WARMBRITE 140  | 500  | 735     | 135     | 470 | 152    | 85 kg  |
| WARMBRITE 200  | 670  | 735     | 200     | 530 | 152    | 144 kg |
| STACKER 200    | 690  | 860     | 200     | 530 | 152    | 159 kg |
| WARMBRITE 300  | 770  | 805     | 205     | 580 | 152    | 183 kg |
| STACKER 300    | 790  | 905     | 210     | 590 | 152    | 191kg  |
| HEAT & COOK    | 650  | 860     | 120     | 610 | 152    | 229 kg |
| OVEN SIZE (mm) |      |         |         |     |        |        |
| STYLISTE' 6    | 640  | 500     | 170     | 525 | 152    | 146kg  |
| STYLISTE' 10   | 1060 | 500     | 170     | 525 | 152    | 175kg  |
| SUPREMACY 200  | 655  | 720     | 190     | 565 | 152    | 186 kg |
| SUPREMACY 300  | 750  | 765     | 190     | 665 | 152    | 226 kg |
| HELIX          | 610  | 1160    | 220     | 445 | 152    | 155 kg |
| EDGE 50        | 620  | 770     | 200     | 495 | 152    | 98kg   |
| EDGE 70        | 780  | 960     | 215     | 605 | 152    | 145 kg |
| VERDANT LE     | 515  | 960     | -       | 445 | 80     | 102kg  |

| INTERN | IAL FIREBO | X (mm) |
|--------|------------|--------|
| WIDTH  | DEPTH      | HEIGHT |
| 370    | 330        | 250    |
| 445    | 300        | 280    |
| 445    | 300        | 280    |
| 545    | 345        | 300    |
| 545    | 345        | 300    |
| 430    | 320        | 290    |
| 440    | 370        | 300    |
| 505    | 355        | 315    |
| 925    | 355        | 315    |
| 445    | 365        | -      |
| 540    | 470        | 350    |
| 395    | 335        | 370    |
| 435    | 330        | 310    |
| 535    | 420        | 405    |
| 200    | 150        | 500    |