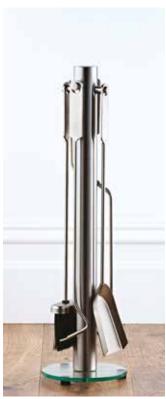

Take This Brochure to the Special Orders Desk or order online at bunnings.com.au

Styliste' 6 (Item no: 3171534) with optional wood box (Item no: 3171687)

As nature's original heat source and the world's first oven, fire still has the power to stir our most primal instincts, bringing people together to relax, engage and share our most intimate moments.

#### **STYLISTE' 6**

The beautifully crafted Styliste' 6's inspired lineal stance embodies the essence of minimalist design placing all emphasis on the enchanting flame pattern as it heats homes up to 22 squares whilst achieving unparalleled performance on emissions and efficiency.

Heats up to 200m<sup>2</sup>

5 Freestanding designs

2 Inbuilt designs

Create your own personal design

63% Efficiency

1.4g/kg Emissions

7.7kW kW Rating

Default - Leg Set: 3171686

Woodbox 6. Item no: 3171687

Pedestal 6. Item no: 3171684

Styliste' 6 floor mount fascia. Item no: 3171694

Styliste' 6 mid mount fascia. Item no: 3171695

Plinth 10. Item no: 3171682