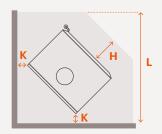

#### **INBUILT HEATER DIMENSIONS**

\*firebox including front support brackets, excluding decorative fascia

|                        |       |      | U   | NIT SIZE | (mm)     |            |     |     |     |        |
|------------------------|-------|------|-----|----------|----------|------------|-----|-----|-----|--------|
|                        | Α     | В    | С   | D        | E        | F          | G   | Н   | 1   | FLUE Ø |
| WARMBRITE 200i-S3      | 700   | 570  | 165 | 50       | 925      | 695        | 470 | 455 | 560 | 152    |
| FLOOR MOUNT (Optional) | -     | -    | -   | -        | 1015     | 720        | -   | -   | -   | -      |
| WARMBRITE 300i-S3      | 800   | 670  | 170 | 50       | 1015     | 735        | 520 | 500 | 605 | 152    |
| FLOOR MOUNT (Optional) | -     | -    | -   | -        | 1115     | 760        | -   | -   | -   | -      |
| AVANTE OPEN FIRE       | 1000* | 915  | 150 | 75       | 1295     | 645        | 580 | 515 | 755 | 254    |
| AVEDUR                 |       |      | SE  | EE OWNER | S MANUAL | FOR DETAIL | _S  |     |     |        |
| STYLISTE' 6            | -     | 640  | 170 | -        | 725      | 580        | -   | 525 | 500 | 152    |
| FLOOR MOUNT (Optional) | -     | -    | -   | -        | 725      | 535        | -   | -   | -   | -      |
| STYLISTE' 10           | -     | 1060 | 170 | -        | 1145     | 585        | -   | 525 | 500 | 152    |
| FLOOR MOUNT (Optional) | -     | -    | -   | -        | 1145     | 535        | -   | -   | -   | -      |

#### CLEARANCE TO COMBUSTIBLES (mm) FOR MASONRY FIREPLACE

| CLEARANCES TO COMBUSTIBLE SURFACES (mm) |     |    |          |       |            |      |    | INTERNAL FI | REBOX (mm) |
|-----------------------------------------|-----|----|----------|-------|------------|------|----|-------------|------------|
|                                         | J   | K  | L        | M     | N          | 0    | P  | WIDTH       | DEPTH      |
| WARMBRITE 200i-S3                       | 250 | 40 | 300      | 30    | 1070       | 1015 | 40 | 445         | 305        |
| WARMBRITE 300i-S3                       | 250 | 40 | 550      | 30    | 1070       | 900  | 40 | 545         | 365        |
| STYLISTE' 6                             |     | SE | e owners | MANUA | L FOR DETA | ILS  |    | 570         | 400        |
| STYLISTE' 10                            |     | SE | e owners | MANUA | L FOR DETA | ILS  |    | 930         | 399        |
| AVANTE OPEN FIRE                        |     | SE | e owners | MANUA | L FOR DETA | ILS  |    | 890         | 450        |
| AVEDUR                                  |     | SE | e owners | MANUA | L FOR DETA | ILS  |    | -           | -          |