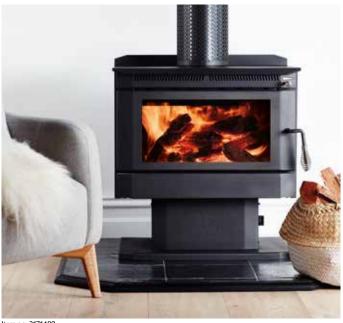

#### **WARMBRITE 200**

This traditionally styled, medium sized, fan forced convection wood fire is engineered to effectively heat small to medium sized homes. The Warmbrite 200 is also ideal for environments where space is limited.

Heat up to 200m<sup>2</sup>

Maximised overnight burn times

3 speed electric fan

670w x 530d x 735h

**67**% Efficiency 1.1g/kg

7.9kW kW Rating

Item no: 3171489

Item no: 3171485