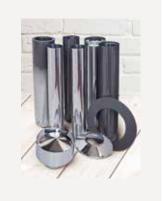

#### **BLACK MESH DEFAULT 4M FLUE KIT**

Designed and tested to suit all Scandia freestanding wood fires, the powder coated, black mesh decorative flue looks great on any of the traditional wood fire range.

#### ADDITIONAL BLACK MESH PARTS:

Black mesh 1m extension: Item no: 3170782

Black mesh internal bend kit: Rear bend kit. Item no: 3170798 Right bend kit. Item no: 3170795 Left bend kit. Item no: 3170794

Sleek Black Default Flue Kit. Item no: 3171234

#### SLEEK BLACK DEFAULT **4M FLUE KIT**

Designed and tested to suit all Scandia freestanding wood fires, the powder coated, sleek black decorative flue looks great on any of the contemporary wood

#### ADDITIONAL SLEEK BLACK PARTS:

Sleek black 1m extension: Item no: 3171268

Sleek black internal bend kit: Rear bend kit. Item no: 3171253 Right bend kit. Item no: 3171251 Left bend kit. Item no: 3171250