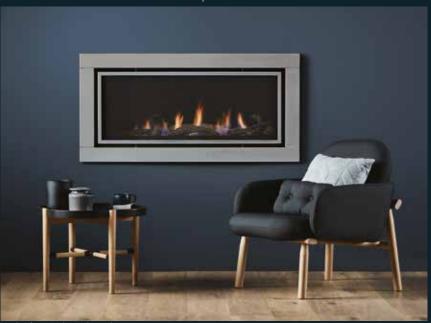

#### **AVEDUR**

Avedur's lineal design and elegant styling encases a sweeping ribbon of flame that dances across high gloss vitreous panels designed to enhance the appearance of the natural flame whilst minimising operating costs and consumption of our precious gas resources.

The focal point of any living space Avedur boasts an impressive list of standard features that include:

- 4 decorative media options
- 7 adjustable flame height
- Zero clearance design
- Built in primary mesh guard
- Dual multi speed fans
- LPG conversion kit

Thermostatic Control (7 day programming)

4 decorative fascia options

reflective panels Optional wifi app

1235w x 20d x 610h

770w x 620d x 810h

79%

4.0 Star Rating 5.6kW kW Rating

Default - Black fascia. Product code: SCAV10BLK. Included with purchase of Avedur 3171490