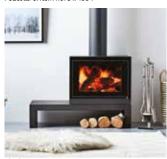

#### **HEAT & COOK**

Whether it's wood fired pizza on the deck or the primary source of heating, cooking or hot water, this wood fired oven is as diverse as it is functional. Featuring cast iron doors and an extra large cooktop, the Heat & Cook is the perfect addition to any indoor or outdoor living space.

Heat up to 200m<sup>2</sup>

Large baker's oven

Optional hot water jacket

650w x 610d x 860h

Item no: 3170754

Heat & Cook is exempt from testing under AS/NZS 4012 and 4013