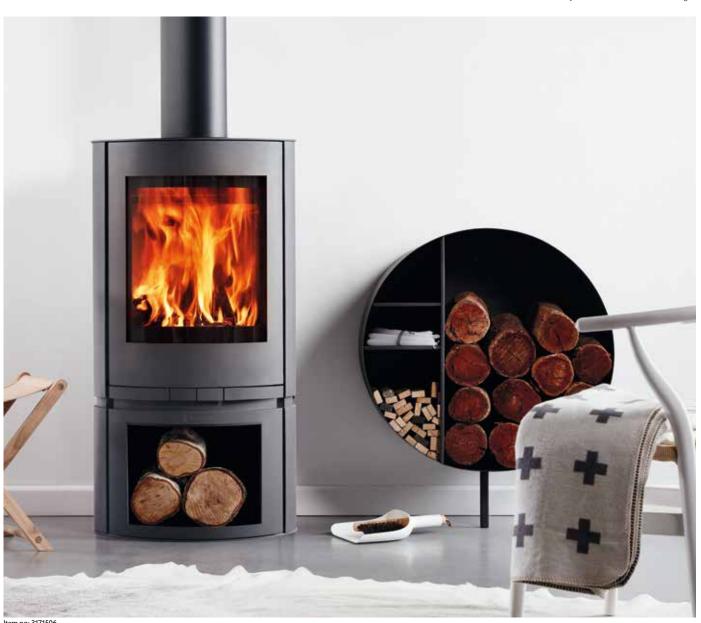

#### **HELIX GRAPHITE**

A Scandinavian inspired design with elegant contours, subtle grey tones and concentric lines, the Helix Graphite is the perfect centrepiece for any contemporary home. This powerful radiant heater delivers the ambience and warmth you can get only from an Australian designed wood fire.

Heat up to 200m<sup>2</sup>

Practical wood storage

Extended overnight burn times

610w x 445d x 1160h

**62%** Efficiency

1.5g/kg Emissions 7.0kW kW Rating

Item no: 3171506