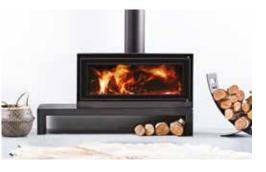

#### **STYLISTE' 6**

The beautifully crafted Styliste' 6's inspired lineal stance embodies the essence of minimalist design placing all emphasis on the enchanting flame pattern as it heats homes up to 22 squares whilst achieving unparalleled performance on emissions and efficiency.

Heats up to 200m<sup>2</sup>

5 Freestanding designs

2 Inbuilt designs

Create your own personal design

63% Efficiency

1.4g/kg Emissions

7.7kW kW Rating

Default - Leg Set: 3171686