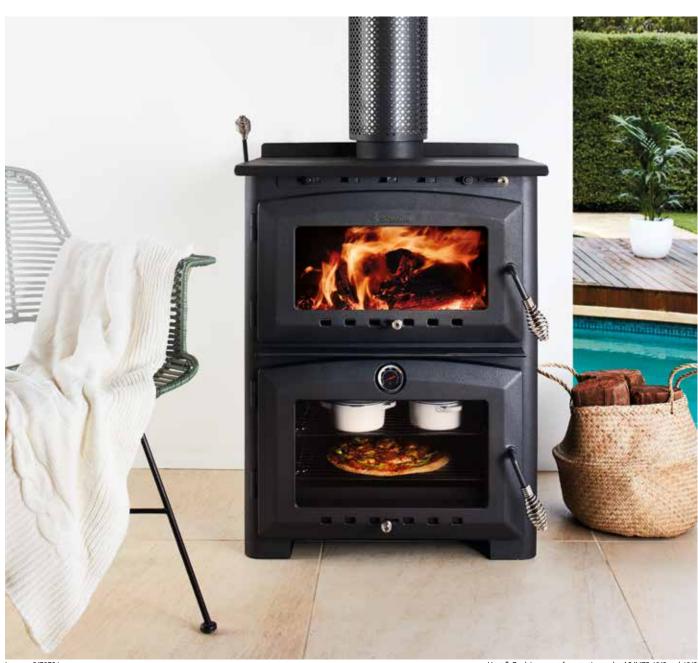

#### **HEAT & COOK**

Whether it's wood fired pizza on the deck or the primary source of heating, cooking or hot water, this wood fired oven is as diverse as it is functional. Featuring cast iron doors and an extra large cooktop, the Heat & Cook is the perfect addition to any indoor or outdoor living space.

Heat up to 200m<sup>2</sup>

Large baker's oven

Optional hot water jacket

650w x 610d x 860h

Item no: 3170754

Heat & Cook is exempt from testing under AS/NZS 4012 and 4013