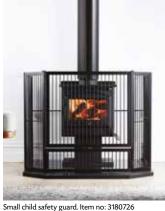

#### **SMALL CHILD SAFETY GUARD**

This sturdy child safety guard minimises the risk of coming into contact with what can be extremely hot surfaces. Suits most mid size wood fires.

- Heavy duty steel construction
- Dual opening door (685w x 600h)
- Rear stabilising bar
- Size (mm): 1080w x 1055d x 800h