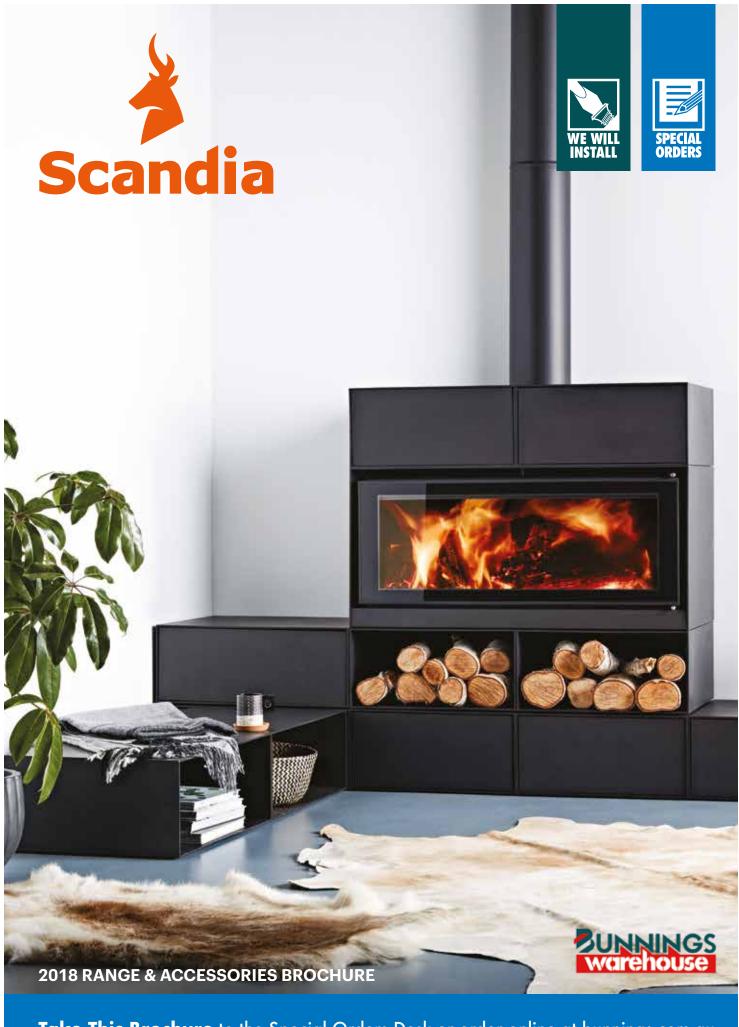

Take This Brochure to the Special Orders Desk or order online at bunnings.com.au

Styliste' 6 (Item no: 3171534) with optional wood box (Item no: 3171687)

As nature's original heat source and the world's first oven, fire still has the power to stir our most primal instincts, bringing people together to relax, engage and share our most intimate moments.