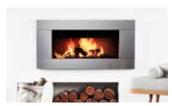

#### **HELIX GRAPHITE**

A Scandinavian inspired design with elegant contours, subtle grey tones and concentric lines, the Helix Graphite is the perfect centrepiece for any contemporary home. This powerful radiant heater delivers the ambience and warmth you can get only from an Australian designed wood fire.

Heat up to 200m<sup>2</sup>

Practical wood storage

Extended overnight burn times

610w x 445d x 1160h

**62%** Efficiency

1.5g/kg Emissions 7.0kW kW Rating

Item no: 3171506