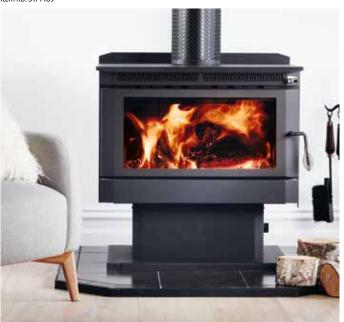

Take This Brochure to the Special Orders Desk or order online at bunnings.com.au

Styliste' 6 (Item no: 3171534) with optional wood box (Item no: 3171687)

As nature's original heat source and the world's first oven, fire still has the power to stir our most primal instincts, bringing people together to relax, engage and share our most intimate moments.

#### **STYLISTE' 6**

The beautifully crafted Styliste' 6's inspired lineal stance embodies the essence of minimalist design placing all emphasis on the enchanting flame pattern as it heats homes up to 22 squares whilst achieving unparalleled performance on emissions and efficiency.

Heats up to 200m<sup>2</sup>

5 Freestanding designs

2 Inbuilt designs

Create your own personal design

63% Efficiency

1.4g/kg Emissions

7.7kW kW Rating

Default - Leg Set: 3171686