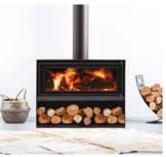

#### STYLISTE' 10

The beautifully crafted Styliste' 10 engages you with its clean lines, expansive firebox and a captivating flame pattern that mesmerises with its radiant ambience . Styliste' 10 provides almost limitless configuration and installation solutions using elements from the Struktur range. The Styliste' 10 effectively and efficiently heats homes up to 33 squares.

60% Efficiency 1.1g/kg

11.5kW kW Rating

#### **DIMENSIONS**

Styliste' 10 Firebox

1060w x 525d x 500h

Styliste' 10 Inbuilt

1145w x 535h

1145w x 585h