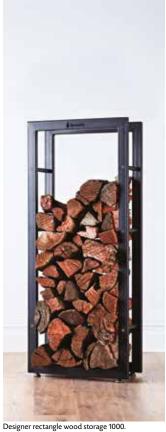

Geometric cantilever wood storage. Item: 3171653

Angled wall storage. Item: 3171659

Curved cantilever wood storage. Item: 3171652

U- stack wood storage. Item: 3171655

Designer rectangle wood storage 1000. Item: 3171657