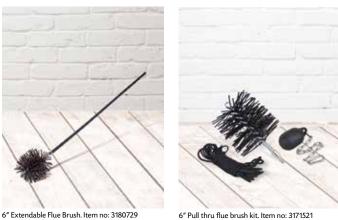

#### **THERMAL POWERED 6" EXTENDABLE FLUE BRUSH**

Clean your flue safely from ground level up to 5m with the Scandia flexible flue brush kit. Pull through and rooftop cleaning options are also supported.

- Five 1m flexible extensions
- Premium 6" poly brush
- Threaded metal connectors
- Pull through option fitted

6" Pull thru flue brush kit. Item no: 3171521

#### **6" PULL THRU FLUE BRUSH KIT**

Simply attach the snap-lock weighted ball and chain and brush to each end of the rope provided for a pull thru flue cleaning solution.

- Weighted ball and chain
- 10m rope extension
- Snaplock connectors
- Heavy duty poly brush