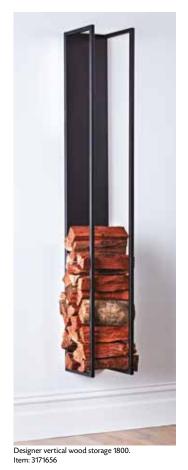

Geometric cantilever wood storage. Item: 3171653

Angled wall storage. Item: 3171659

Curved cantilever wood storage. Item: 3171652

U- stack wood storage. Item: 3171655

Designer rectangle wood storage 1000. Item: 3171657