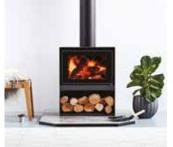

#### **STYLISTE' 6**

The beautifully crafted Styliste' 6's inspired lineal stance embodies the essence of minimalist design placing all emphasis on the enchanting flame pattern as it heats homes up to 22 squares whilst achieving unparalleled performance on emissions and efficiency.

Heats up to 200m<sup>2</sup>

5 Freestanding designs

2 Inbuilt designs

Create your own personal design

63% Efficiency

1.4g/kg Emissions

7.7kW kW Rating

Default - Leg Set: 3171686

Woodbox 6. Item no: 3171687

Pedestal 6. Item no: 3171684

Styliste' 6 floor mount fascia. Item no: 3171694

Styliste' 6 mid mount fascia. Item no: 3171695

Plinth 10. Item no: 3171682