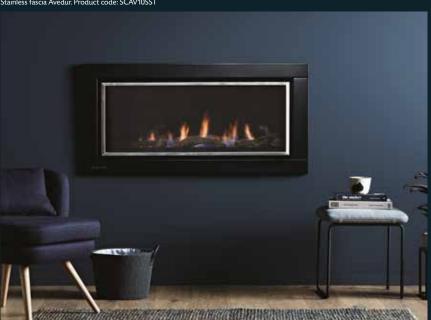

Thermostatic Control (7 day programming)

4 decorative fascia options

reflective panels Optional wifi app

1235w x 20d x 610h

770w x 620d x 810h

79%

4.0 Star Rating 5.6kW kW Rating

Default - Black fascia. Product code: SCAV10BLK. Included with purchase of Avedur 3171490

Stainless fascia Avedur. Product code: SCAV10SST

Black & stainless fascia Avedur - Product code: SCAV10SSB