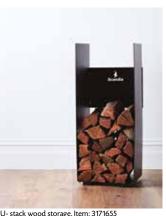

Geometric cantilever wood storage. Item: 3171653

Angled wall storage. Item: 3171659

Curved cantilever wood storage. Item: 3171652

U- stack wood storage. Item: 3171655

Designer rectangle wood storage 1000. Item: 3171657