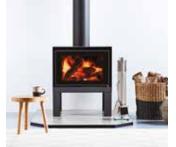

Take This Brochure to the Special Orders Desk or order online at bunnings.com.au

Styliste' 6 (Item no: 3171534) with optional wood box (Item no: 3171687)

As nature's original heat source and the world's first oven, fire still has the power to stir our most primal instincts, bringing people together to relax, engage and share our most intimate moments.

#### **STYLISTE' 6**

The beautifully crafted Styliste' 6's inspired lineal stance embodies the essence of minimalist design placing all emphasis on the enchanting flame pattern as it heats homes up to 22 squares whilst achieving unparalleled performance on emissions and efficiency.

Heats up to 200m<sup>2</sup>

5 Freestanding designs

2 Inbuilt designs

Create your own personal design

63% Efficiency

1.4g/kg Emissions

7.7kW kW Rating

Default - Leg Set: 3171686