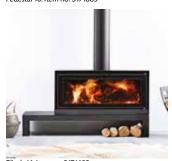

#### **200 STACKER**

This is a modern and practical adaptation of our most popular wood fire, the Warmbrite 200, with the addition of a handy wood storage pedestal designed to keep firewood dry and conveniently located.

Heat up to 200m<sup>2</sup>

Large wood storage

3 speed electric fan

690w x 530d x 860h

**67**% Efficiency

1.1g/kg Emissions

7.9kW kW Rating

Item no: 3171483