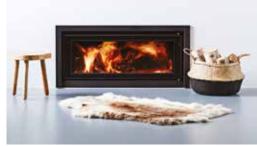

Warmbrite 200i-S3 (Item no: 3171223) Depicted with optional fascia (Item no: 3171258).

Item no: 3171221

#### **WARMBRITE 2001-S3\***

The 200i-S3 combines contemporary styling with heritage inspired design to deliver a mid sized, inbuilt fire perfect for zero clearance, mid mount and masonry fireplace installations.