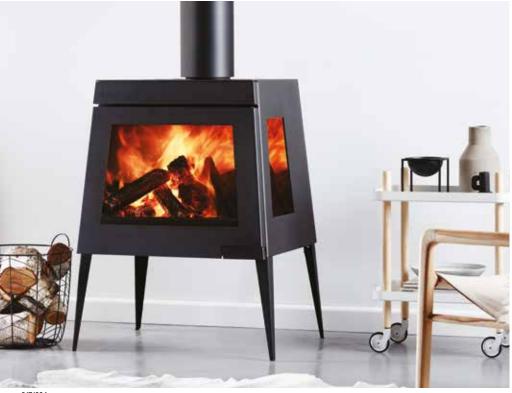

#### **STYLISTE' 6**

The beautifully crafted Styliste' 6's inspired lineal stance embodies the essence of minimalist design placing all emphasis on the enchanting flame pattern as it heats homes up to 22 squares whilst achieving unparalleled performance on emissions and efficiency.

Heats up to 200m<sup>2</sup>

5 Freestanding designs

2 Inbuilt designs

Create your own personal design

63% Efficiency

1.4g/kg Emissions

7.7kW kW Rating

Default - Leg Set: 3171686

Woodbox 6. Item no: 3171687

Pedestal 6. Item no: 3171684

Styliste' 6 floor mount fascia. Item no: 3171694

Styliste' 6 mid mount fascia. Item no: 3171695

Plinth 10. Item no: 3171682