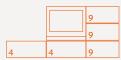

#### FREESTANDING INSTALLATION CLEARANCES

|               | CL         | EARANCES   | то сомвия   | STIBLE SURI | FACES (mm  | )            |            |      |
|---------------|------------|------------|-------------|-------------|------------|--------------|------------|------|
|               | E          | F          | G           | Н           | ı          | J            | K          | L    |
| WARMBRITE 140 | 700        | 485        | 350         | 300         | 745        | 1095         | 550        | 1400 |
| WARMBRITE 200 | 250        | 350        | 150         | 450         | 900        | 1105         | 100        | 1240 |
| STACKER 200   | 250        | 350        | 150         | 450         | 900        | 1105         | 100        | 1240 |
| WARMBRITE 300 | 350        | 380        | 175         | 450         | 1000       | 1180         | 170        | 1415 |
| STACKER 300   | 350        | 385        | 175         | 450         | 1000       | 1190         | 170        | 1420 |
| HEAT & COOK   | 425        | 295        | 175         | 300         | 820        | 1040         | 200        | 1250 |
| STYLISTE' 6   | 400        | 470 / 420^ | 300/250^    | 300         | 880        | 1125 / 1075^ | 200        | 1235 |
| STYLISTE' 10  | 500        | 470 / 445^ | 300 / 275^  | 500         | 1300       | 1325 /1300 ^ | 200        | 1675 |
| SUPREMACY 200 | 350        | 340        | 150         | 300         | 950        | 1020         | 75         | 1155 |
| SUPREMACY 300 | 400        | 340        | 150#        | 300         | 1040       | 1120         | 75         | 1295 |
| HELIX         | 410 / 410^ | 520 / 520^ | 300 / 300^  | 300 / 300^  | 770 / 770^ | 1045 / 1045^ | 280 / 280^ | 1125 |
| EDGE 50       | 650 / 600^ | 325 / 350^ | 125 / 150^  | 300         | 835        | 920 / 945^   | 350        | 1315 |
| EDGE 70       | 1200       | 465        | 250         | 300         | 950        | 1150         | 600        | 1735 |
| VERDANT LE    | 100        | -          | 200* / 80** | 300         | 635        | 945          | 25         | 915  |

The above clearances are applicable when using the Scandia Decorative mesh flue kit. (Decorative flue is fitted with an additional heat shield)

- ^ When using the Scandia Sleek black / Graphite flue fitted with an additional heat shield.
- With tertiary 550mm 180° heat shield in place (supplied with heater).
- \* Vertical flue installation.
- \*\* Horizontal flue installation.