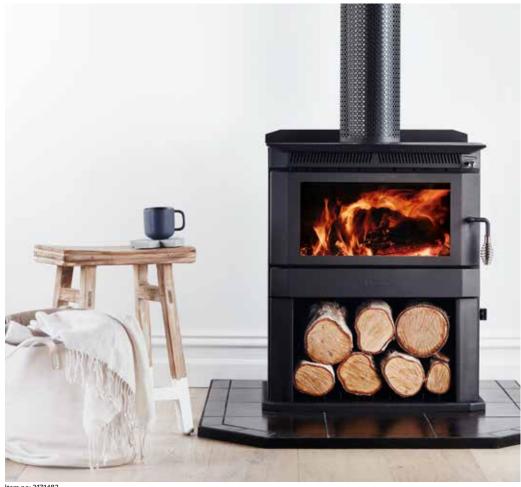

#### **300 STACKER**

The Stacker 300 combines a large wood storage pedestal with the body of our classical Warmbrite 300 to create a practical and powerful wood fire combination perfect for large open plan spaces.

Heat up to 300m<sup>2</sup>

Large wood storage

3 speed electric fan

790w x 590d x 905h

62% Efficiency 1.3g/kg

10.1kW kW Rating