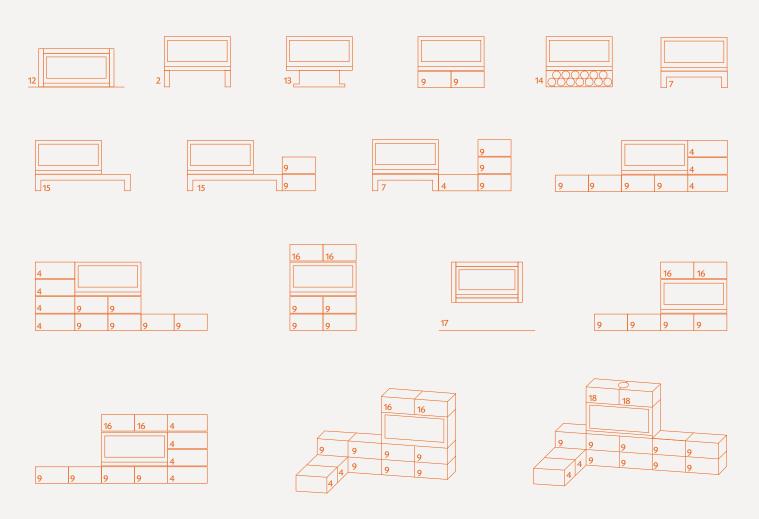

#### **SPECIAL ORDER**

|   | DESCRIPTION                           | ITEM NO. | QTY |
|---|---------------------------------------|----------|-----|
| 1 | Styliste' 6 floor mount fascia        | 3171694  |     |
| 2 | Styliste' freestanding legs (default) | 3171686  |     |
| 3 | Styliste' 6 freestanding pedestal     | 3171684  |     |
| 4 | Struktur module box 6                 | 3171700  |     |
| 5 | Styliste' 6 freestanding woodbox      | 3171687  |     |
| 6 | Styliste' freestanding plinth 6       | 3171681  |     |
| 7 | Styliste' freestanding plinth 10      | 3171682  |     |
| 8 | Styliste' 6 mid mount fascia          | 3171695  |     |
| 9 | Struktur module box 5 kit             | 3171699  |     |

#### STYLISTE' 10

|    | DESCRIPTION                        | ITEM NO. | QTY |
|----|------------------------------------|----------|-----|
| 10 | Struktur 6 rear flue box           | 3171702  |     |
| 11 | Struktur 6 flue box                | 3171690  |     |
| 12 | Styliste' 10 floor mount fascia    | 3171697  |     |
| 13 | Styliste' 10 freestanding pedestal | 3171685  |     |
| 14 | Styliste' 10 freestanding woodbox  | 3171689  |     |
| 15 | Styliste' freestanding plinth 16   | 3171683  |     |
| 16 | Struktur 10 flue box kit           | 3171691  |     |
| 17 | Struktur 10 rear flue box kit      | 3171703  |     |
| 18 | Styliste' 10 mid mount fascia      | 3171698  |     |

Woodbox 6. Item no: 3171687

Pedestal 6. Item no: 3171684

Styliste' 6 floor mount fascia. Item no: 3171694

Styliste' 6 mid mount fascia. Item no: 3171695

Plinth 10. Item no: 3171682

Styliste' 10. Item no: 3171533. Optional Struktur Modular Box 5, Box 6 (3171699, 3171700)

Default - Leg Set: 3171686

Styliste' 10 floor mount fascia. Item no: 3171697

Woodbox 10. Item no: 3171689

Styliste' 10 mid mount fascia. Item no: 3171698

Pedestal 10. Item no: 3171685

Plinth 16. Item no: 3171683