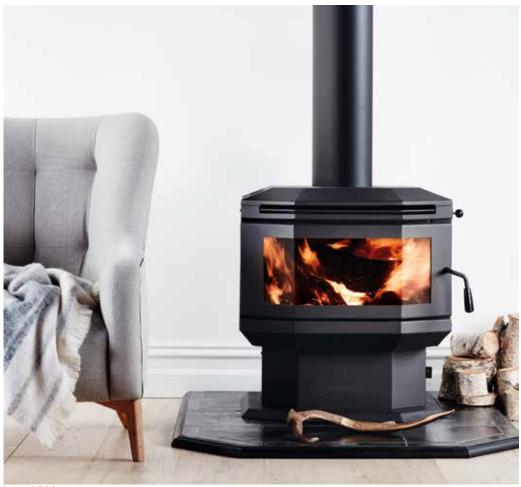

Take This Brochure to the Special Orders Desk or order online at bunnings.com.au

Styliste' 6 (Item no: 3171534) with optional wood box (Item no: 3171687)

As nature's original heat source and the world's first oven, fire still has the power to stir our most primal instincts, bringing people together to relax, engage and share our most intimate moments.

#### **STYLISTE' 6**

The beautifully crafted Styliste' 6's inspired lineal stance embodies the essence of minimalist design placing all emphasis on the enchanting flame pattern as it heats homes up to 22 squares whilst achieving unparalleled performance on emissions and efficiency.

Heats up to 200m<sup>2</sup>

5 Freestanding designs

2 Inbuilt designs

Create your own personal design

63% Efficiency

1.4g/kg Emissions

7.7kW kW Rating

Default - Leg Set: 3171686