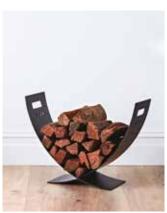

Geometric cantilever wood storage. Item: 3171653

Angled wall storage. Item: 3171659

Curved cantilever wood storage. Item: 3171652

U- stack wood storage. Item: 3171655

Designer rectangle wood storage 1000. Item: 3171657