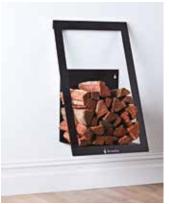

Geometric cantilever wood storage. Item: 3171653

Angled wall storage. Item: 3171659

Curved cantilever wood storage. Item: 3171652

U- stack wood storage. Item: 3171655

Designer rectangle wood storage 1000. Item: 3171657