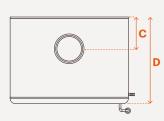

#### **HEATER DIMENSIONS AND INSTALLATION CLEARANCES**

#### FREESTANDING HEATER DIMENSIONS

|                |      | UNIT SI | ZE (mm) |     |        |        |
|----------------|------|---------|---------|-----|--------|--------|
|                | Α    | В       | С       | D   | FLUE Ø | WEIGHT |
| WARMBRITE 140  | 500  | 735     | 135     | 470 | 152    | 85 kg  |
| WARMBRITE 200  | 670  | 735     | 200     | 530 | 152    | 144 kg |
| STACKER 200    | 690  | 860     | 200     | 530 | 152    | 159 kg |
| WARMBRITE 300  | 770  | 805     | 205     | 580 | 152    | 183 kg |
| STACKER 300    | 790  | 905     | 210     | 590 | 152    | 191kg  |
| HEAT & COOK    | 650  | 860     | 120     | 610 | 152    | 229 kg |
| OVEN SIZE (mm) |      |         |         |     |        |        |
| STYLISTE' 6    | 640  | 500     | 170     | 525 | 152    | 146kg  |
| STYLISTE' 10   | 1060 | 500     | 170     | 525 | 152    | 175kg  |
| SUPREMACY 200  | 655  | 720     | 190     | 565 | 152    | 186 kg |
| SUPREMACY 300  | 750  | 765     | 190     | 665 | 152    | 226 kg |
| HELIX          | 610  | 1160    | 220     | 445 | 152    | 155 kg |
| EDGE 50        | 620  | 770     | 200     | 495 | 152    | 98kg   |
| EDGE 70        | 780  | 960     | 215     | 605 | 152    | 145 kg |
| VERDANT LE     | 515  | 960     | -       | 445 | 80     | 102kg  |

| INTERN | IAL FIREBO | X (mm) |
|--------|------------|--------|
| WIDTH  | DEPTH      | HEIGHT |
| 370    | 330        | 250    |
| 445    | 300        | 280    |
| 445    | 300        | 280    |
| 545    | 345        | 300    |
| 545    | 345        | 300    |
| 430    | 320        | 290    |
| 440    | 370        | 300    |
| 505    | 355        | 315    |
| 925    | 355        | 315    |
| 445    | 365        | -      |
| 540    | 470        | 350    |
| 395    | 335        | 370    |
| 435    | 330        | 310    |
| 535    | 420        | 405    |
| 200    | 150        | 500    |