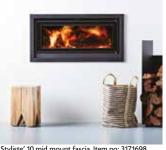

Take This Brochure to the Special Orders Desk or order online at bunnings.com.au

Styliste' 6 (Item no: 3171534) with optional wood box (Item no: 3171687)

As nature's original heat source and the world's first oven, fire still has the power to stir our most primal instincts, bringing people together to relax, engage and share our most intimate moments.