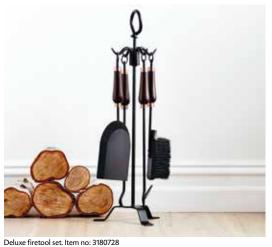

## **FIRETOOL RANGE**

Classic firetool set. Item no: 3180727

Vogue firetool set. Item no: 3171607

Contour firetool set. Item no: 3171610

Alpine firetool & wood storage set. Item no: 3171609