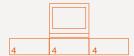

#### FREESTANDING HEATER DIMENSIONS

|                |      | UNIT SI | ZE (mm) |     |        |        |
|----------------|------|---------|---------|-----|--------|--------|
|                | Α    | В       | С       | D   | FLUE Ø | WEIGHT |
| WARMBRITE 140  | 500  | 735     | 135     | 470 | 152    | 85 kg  |
| WARMBRITE 200  | 670  | 735     | 200     | 530 | 152    | 144 kg |
| STACKER 200    | 690  | 860     | 200     | 530 | 152    | 159 kg |
| WARMBRITE 300  | 770  | 805     | 205     | 580 | 152    | 183 kg |
| STACKER 300    | 790  | 905     | 210     | 590 | 152    | 191kg  |
| HEAT & COOK    | 650  | 860     | 120     | 610 | 152    | 229 kg |
| OVEN SIZE (mm) |      |         |         |     |        |        |
| STYLISTE' 6    | 640  | 500     | 170     | 525 | 152    | 146kg  |
| STYLISTE' 10   | 1060 | 500     | 170     | 525 | 152    | 175kg  |
| SUPREMACY 200  | 655  | 720     | 190     | 565 | 152    | 186 kg |
| SUPREMACY 300  | 750  | 765     | 190     | 665 | 152    | 226 kg |
| HELIX          | 610  | 1160    | 220     | 445 | 152    | 155 kg |
| EDGE 50        | 620  | 770     | 200     | 495 | 152    | 98kg   |
| EDGE 70        | 780  | 960     | 215     | 605 | 152    | 145 kg |
| VERDANT LE     | 515  | 960     | -       | 445 | 80     | 102kg  |

| INTERN | IAL FIREBO | X (mm) |
|--------|------------|--------|
| WIDTH  | DEPTH      | HEIGHT |
| 370    | 330        | 250    |
| 445    | 300        | 280    |
| 445    | 300        | 280    |
| 545    | 345        | 300    |
| 545    | 345        | 300    |
| 430    | 320        | 290    |
| 440    | 370        | 300    |
| 505    | 355        | 315    |
| 925    | 355        | 315    |
| 445    | 365        | -      |
| 540    | 470        | 350    |
| 395    | 335        | 370    |
| 435    | 330        | 310    |
| 535    | 420        | 405    |
| 200    | 150        | 500    |