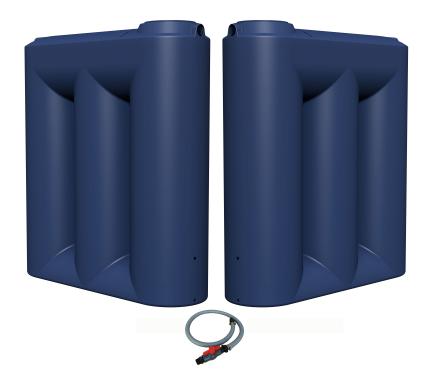

## 4000 Litre Modular Slimline

W: 640mm or 1280mm

L: 4100mm or 2030mm

H: 2160mm