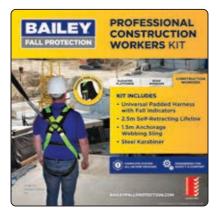

## CONSTRUCTION WORKERS KIT

#### **Applications:**

Construction, Builders, Maintenance, Plumbers, Agribusiness, Painters, Electricians, Transport & Logistics, and DIYers.

#### **PROFESSIONAL KIT:**

Designed for extra comfort and safety. Harness suitable for all day use with padded shoulder straps and integrated fall indicator.

Self Retracting Lifeline (SRL) with snap hook connections, and 360° swivel mount with integrated fall indicator.

#### **Complies with AS/NZS 1891**