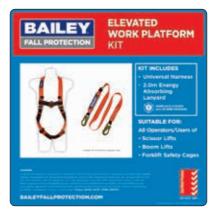

### ELEVATED WORK PLATFORM KIT

#### **Applications:**

All Operators/Users of Elevated Work Platforms (EWPs) such as Scissor Lifts, Boom Lifts and Forklift Safety Cages.

#### **STANDARD KIT:**

Designed for good value without compromising safety.

**Complies with AS/NZS 1891** 