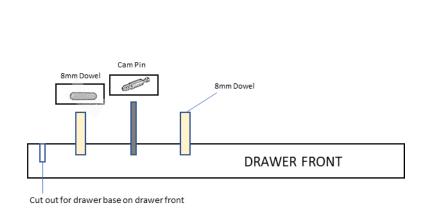

#### STEP 1.

LAYOUT YOUR DRAWER PIECES FLAT AS PER DESIGN WITH PRE-DRILLED HOLES FACING UP.

START WITH THE BACK OF THE FRONT DRAWER AND PLACE YOUR DOWELS & CAM PIN IN THE PRE-DRILLED HOLES ON EITHER SIDE AS INSTRUCTED BELOW.