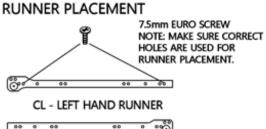

PLACE YOUR RUNNERS INTO THE
DESIGNATED HOLES MAKING SURE YOU

HAVE THE RUNNER FACING TO THE FRONT.

CR - RIGHT HAND RUNNER

**INSERT** CAM BLOCK FITTING TO MIDDLE **SHELF** ONLY TIGHTEN CAM LOCK FITTING **IMPORTANT** PLACE THE FITTING OVER HOLE, KEEPING USE THE SQUARE, EDGE 50mm X 5mm @ OF THE FITTING PARALLEL TO THE FACE OF THE ALIGN FIXED SHELVES + KICK BOARD BOARD, KNOCK IN TO SIDE GABLES TIGHTEN ALL SCREWS **CAREFULLY** AND CAP.