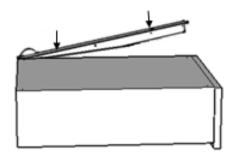

## ASSEMBLY INSTRUCTION FOR MAXI ULTRA H1

When attaching unit to wall put safety bracket in middle of unit with 16mm pan head screw then 25mm pan head screw into wall. For plasterboard without a stud it is recommended to use a plug with screw (not provided).