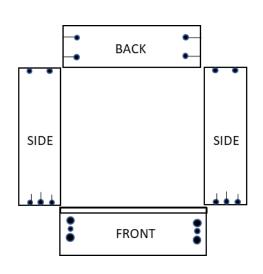

#### STEP 2.

GRAB YOUR FIRST SIDE AND INSERT YOUR CAMS INTO THE HOLE PROVIDED ON THE OUTSIDE OF THE DRAWER SIDE

**GENTLY AS PER INSTRUCTIONS BELOW.** 

IMPORTANT NOTICE:

PLACE THE FITTING OVER THE HOLE KEEPING THE SQUARE EDGE OF THE FITTING PARALLEL TO THE FACE OF THE BOARD, KNOCK IN **CAREFULLY**.

PUSH THE SIDE INTO THE FRONT DOWELS & PIN AND THEN CAREFULLY USING A SCREW DRIVER TURN UNTIL IT LOCKS IN. REPEAT THIS PROCESS WITH THE OTHER SIDE.

O 1

NOW PLACE YOUR LAST PIECE BETWEEN THE TWO SIDES USING THE SCREWS: NO 1 SUPPLIED, SCREW INTO THE SIDES OF THE BACK DRAWER PIECE.