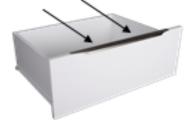

## ASSEMBLY INSTRUCTION FOR MAXI ULTRA H1

When attaching unit to wall put safety bracket in middle of unit with 16mm pan head screw then 25mm pan head screw into wall. For plasterboard without a stud it is recommended to use a plug with screw (not provided).