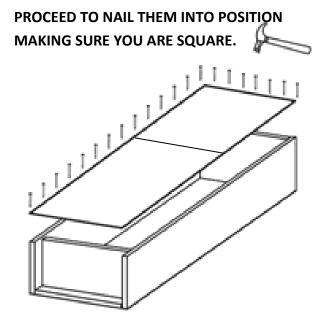

PLACE YOUR RUNNERS INTO THE
DESIGNATED HOLES MAKING SURE YOU

HAVE THE RUNNER FACING TO THE FRONT.

CR - RIGHT HAND RUNNER

**INSERT** CAM BLOCK FITTING TO MIDDLE **SHELF** ONLY TIGHTEN CAM LOCK FITTING **IMPORTANT** PLACE THE FITTING OVER HOLE, KEEPING USE THE SQUARE, EDGE 50mm X 5mm @ OF THE FITTING PARALLEL TO THE FACE OF THE ALIGN FIXED SHELVES + KICK BOARD BOARD, KNOCK IN TO SIDE GABLES TIGHTEN ALL SCREWS **CAREFULLY** AND CAP.

**FOLD OUT BOTH TOP AND BOTTOM BACKS** 

THERE IS NO SCREWS NEEDED FOR THE NEXT STEP.

TAP INTO POSITION YOUR FLANGES INTO THE HOLES PROVIDED AND INSERT YOUR HANGING RAIL.

YOUR UNIT IS NOW READY TO BE PUT INTO PLACE.