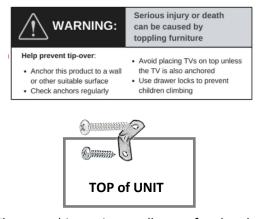

## ASSEMBLY INSTRUCTION FOR MAXI ULTRA H1

When attaching unit to wall put safety bracket in middle of unit with 16mm pan head screw then 25mm pan head screw into wall. For plasterboard without a stud it is recommended to use a plug with screw (not provided).