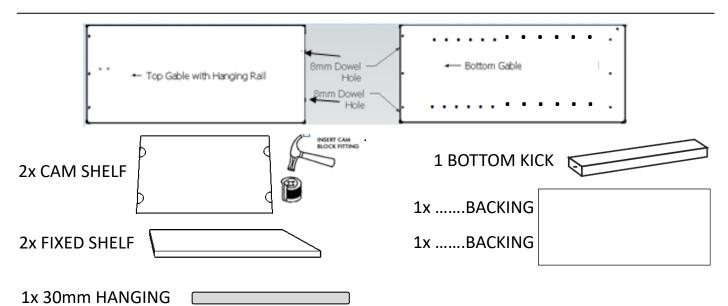

Take your gables and lay them out flat you should have 2 Top & 2 Bottom gables.

Using a little of wood glue (NOT SUPPLIED) in your pre-drilled holes, insert your Wood Dowels into 2 of the holes and push your top into your bottom gables.