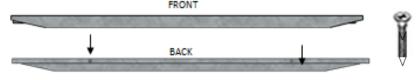

## ASSEMBLY INSTRUCTION FOR MAXI ULTRA H1

When attaching unit to wall put safety bracket in middle of unit with 16mm pan head screw then 25mm pan head screw into wall. For plasterboard without a stud it is recommended to use a plug with screw (not provided).

## PARTS IDENTIFICATION LIST

| NO | MODEL      | DESCRIPTION                 | QTY | NO | MODEL                                                                                                                                                                                                                                                                                                                                                                                                                                                                                                                                                                                                                                                                                                                                                                                                                                                                                                                                                                                                                                                                                                                                                                                                                                                                                                                                                                                                                                                                                                                                                                                                                                                                                                                                                                                                                                                                                                                                                                                                                                                                                                                          | DESCRIPTION          | QTY |
|----|------------|-----------------------------|-----|----|--------------------------------------------------------------------------------------------------------------------------------------------------------------------------------------------------------------------------------------------------------------------------------------------------------------------------------------------------------------------------------------------------------------------------------------------------------------------------------------------------------------------------------------------------------------------------------------------------------------------------------------------------------------------------------------------------------------------------------------------------------------------------------------------------------------------------------------------------------------------------------------------------------------------------------------------------------------------------------------------------------------------------------------------------------------------------------------------------------------------------------------------------------------------------------------------------------------------------------------------------------------------------------------------------------------------------------------------------------------------------------------------------------------------------------------------------------------------------------------------------------------------------------------------------------------------------------------------------------------------------------------------------------------------------------------------------------------------------------------------------------------------------------------------------------------------------------------------------------------------------------------------------------------------------------------------------------------------------------------------------------------------------------------------------------------------------------------------------------------------------------|----------------------|-----|
| 1  | <b>(2)</b> | CONFIRMAT SCREWS 50mm x 5mm | 15  | 6  | The state of the s | CAMS                 | 4   |
| 2  |            | WHITE CAPS                  | 15  | 7  |                                                                                                                                                                                                                                                                                                                                                                                                                                                                                                                                                                                                                                                                                                                                                                                                                                                                                                                                                                                                                                                                                                                                                                                                                                                                                                                                                                                                                                                                                                                                                                                                                                                                                                                                                                                                                                                                                                                                                                                                                                                                                                                                | CAM PINS             | 4   |
| 3  |            | DOWELS                      | 4   | 8  | Divinisi                                                                                                                                                                                                                                                                                                                                                                                                                                                                                                                                                                                                                                                                                                                                                                                                                                                                                                                                                                                                                                                                                                                                                                                                                                                                                                                                                                                                                                                                                                                                                                                                                                                                                                                                                                                                                                                                                                                                                                                                                                                                                                                       | 16mm PAN HEAD SCREWS | 1   |
| 4  | 0          | BACKING NAILS               | 60  | 9  |                                                                                                                                                                                                                                                                                                                                                                                                                                                                                                                                                                                                                                                                                                                                                                                                                                                                                                                                                                                                                                                                                                                                                                                                                                                                                                                                                                                                                                                                                                                                                                                                                                                                                                                                                                                                                                                                                                                                                                                                                                                                                                                                | 25mm PAN HEAD SCREWS | 1   |
| 5  | 4          | 16mm WOOD SCREW             | 2   | 10 | 020                                                                                                                                                                                                                                                                                                                                                                                                                                                                                                                                                                                                                                                                                                                                                                                                                                                                                                                                                                                                                                                                                                                                                                                                                                                                                                                                                                                                                                                                                                                                                                                                                                                                                                                                                                                                                                                                                                                                                                                                                                                                                                                            | "L" SAFETY BRACKET   | 1   |