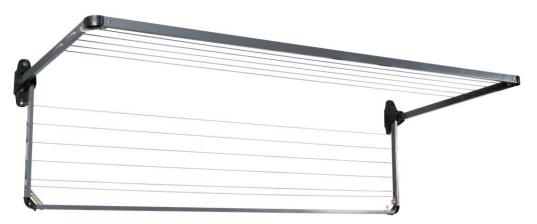

### Daytek Twin Fold Down Clothesline

The Daytek Twin Fold Down clothesline has all the features of the Daytek Single Fold Down with the added versatility of two frames that operate independently. Featuring a glass fibre reinforced nylon wall bracket with the Australian Good Design Award lift and lock system.

## Features & Benefits

- High tensile steel tube for maximum strength
- Galvanised and powder coated for corrosion resistance
- One piece front bar
- 11 Lines; 24 metres of hanging space
- Unique lift and lock mechanism
- 10 year structural warranty\*

## Daytek Twin Fold Down Clothesline

| Product Specification                 |                                                                                                          |
|---------------------------------------|----------------------------------------------------------------------------------------------------------|
| Overall Size – w x d                  | Outer – 2,240 x 1,000mm - 5 lines 11m of line space<br>Inner – 2,195 x 560mm - 6 lines 13m of line space |
| Mounting Height                       | User height + 100mm                                                                                      |
| Mounting Centres                      | 2,220mm                                                                                                  |
| Recommended Concrete Wall Anchors     | M8 x 45-55mm – 4 required                                                                                |
| Side Arms & Front Bar                 | Powder Coated Galvanised Steel Tube – 19x35x1mm                                                          |
| Wall Bracket & Corner Elbows          | UV Stabilised Glass Fibre Reinforced Nylon                                                               |
| 3.5mm ∅ Line                          | 24 Nylon Strands coated with UV Stabilised PVC                                                           |
| Carton Size & Weight – h x w x d / kg | 2,170 x 220 x 95mm / 8.2kg                                                                               |