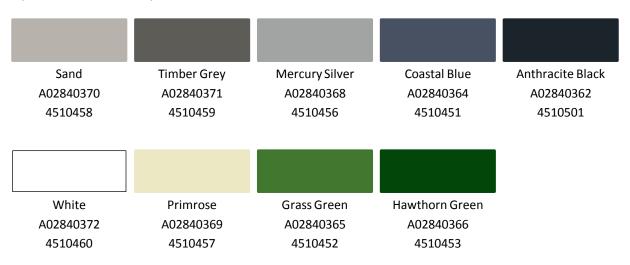

|
| Recommended Concrete Wall Anchors     | M8 x 45-55mm – 4 required                                                                                |
| Side Arms & Front Bar                 | Powder Coated Galvanised Steel Tube – 19x35x1mm                                                          |
| Wall Bracket & Corner Elbows          | UV Stabilised Glass Fibre Reinforced Nylon                                                               |
| 3.5mm ∅ Line                          | 24 Nylon Strands coated with UV Stabilised PVC                                                           |
| Carton Size & Weight – h x w x d / kg | 2,170 x 220 x 95mm / 8.2kg                                                                               |

### **Special Order Colour Options:**



Custom sizes can be made to order.