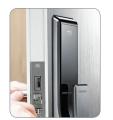

**New Concept in Door Locks** 

# Door Lock's PUSH PULL

## Easy way to open door

#### Don't turn. Just push it!

A new concept of push and pull design makes it convenient to use. Easy single-motion to open door. (Push a handle from the outside and pull it from the inside of the house.)