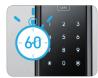

#### Automatic wake-up on approaching

IR sensor detects motion within 70 cm and wakes up the lock automatically

#### Warning alarm for possible intruder

It alarms when a motion keeps being sensed longer than a certain time period (one minute) warning alarm