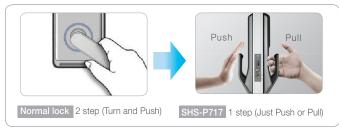

#### Don't turn. Just push it!

A new concept of push and pull design makes it convenient to use. Easy single-motion to open door. (Push a handle from the outside and pull it from the inside of the house.)