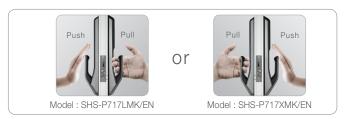

#### Both push-pull and pull-push type available

Depending on the direction of the door installed in the residence, customer can choose from either push-pull type or pull-push type on purchase.