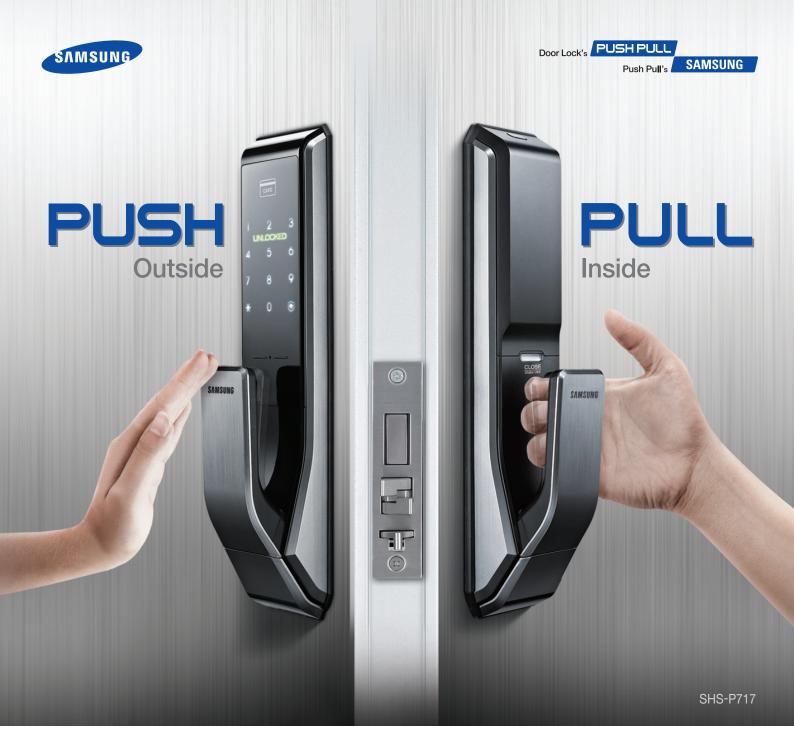

# Door Lock's PUSH PULL

## Push Pull's

## Easy way to open door

#### Don't turn. Just push it!

A new concept of push and pull design makes it convenient to use. Easy single-motion to open door. (Push a handle from the outside and pull it from the inside of the house.)