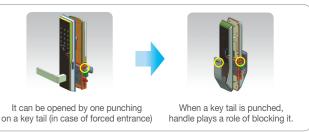

#### Safe and robust design

Integrated structure of handle and main body that prevents from forced entrance