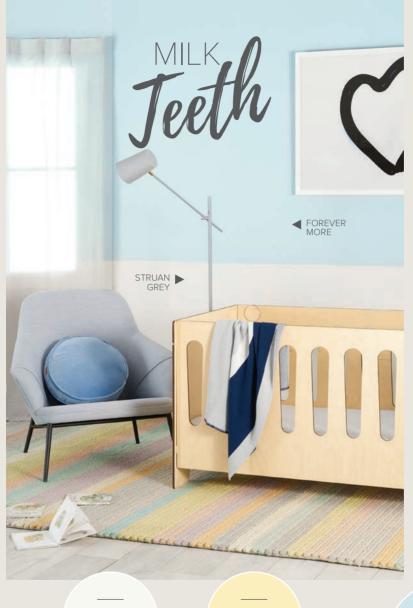

# Fairy Floss ALL ROUND

All of the sweet with none of the calories. These sugary combinations will inspire you to extract all of the fun and leave most of the twee.

Taubmans has the perfect pastel palettes for every room in your home – not just the bub's room!