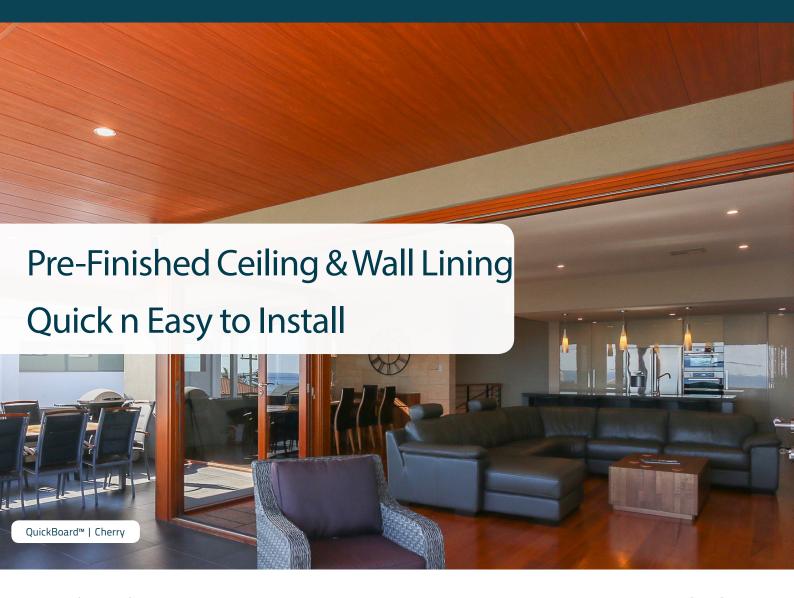

## PermaTimber® QuickBoard™

A light weight, laminated PVC alternative to costly timber products, QuickBoard™ Lining is perfect for ceilings, interior wall cladding and patio/alfresco lining.

PermaTimber® QuickBoard™ is extremely quick and easy to install along with being maintenance free. This pre-finished solution doesn't require oiling, painting or staining.

Quick & easy to install

or painting required

**Save money!** Cost effective solution that doesn't require maintenance

**Insect resistant:** never fear white ants or termites again!

Low maintenance!

7 Year Warranty! So you can rest assured