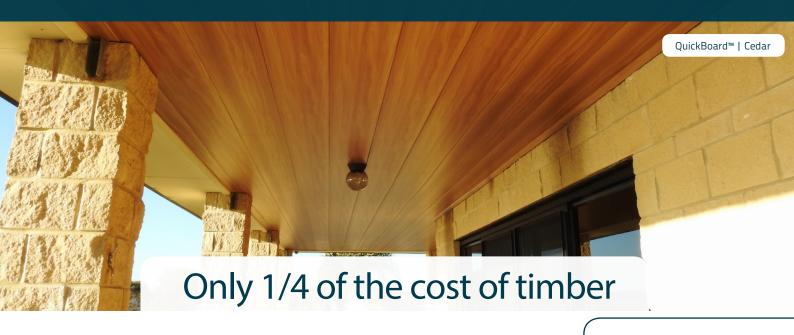

## PermaTimber® QuickBoard™

A light weight, laminated PVC alternative to costly timber products, QuickBoard™ Lining is perfect for ceilings, interior wall cladding and patio/alfresco lining.

PermaTimber® QuickBoard™ is extremely quick and easy to install along with being maintenance free. This pre-finished solution doesn't require oiling, painting or staining.

Quick & easy to install

or painting required

**Save money!** Cost effective solution that doesn't require maintenance

**Insect resistant:** never fear white ants or termites again!

Low maintenance!

7 Year Warranty! So you can rest assured