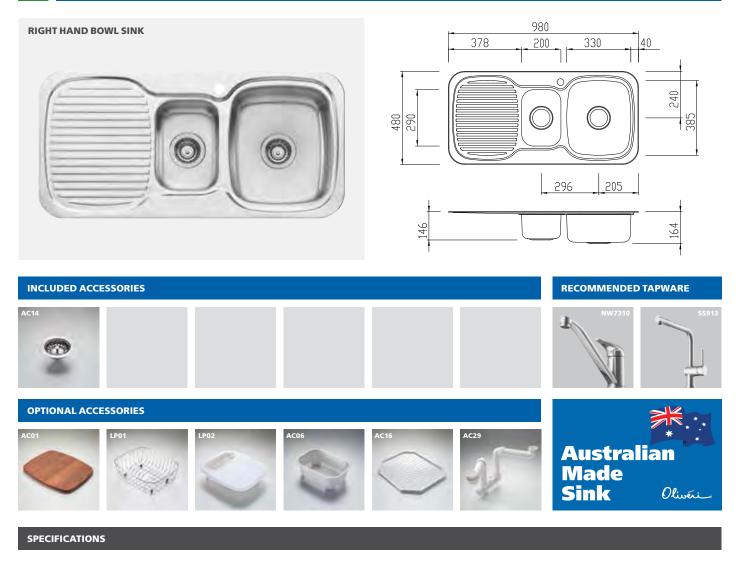

| <b>Description</b><br>1 & 1/2 bowl inset sink with drainer | Construction     | 2 piece, bowls & drainer seam welded                         |
|------------------------------------------------------------|------------------|--------------------------------------------------------------|
|                                                            | Material         | 304 grade, 18/10 polished stainless steel (0.8mm thick)      |
|                                                            | Installation     | Inset recommended.                                           |
| <b>Sink Size</b><br>980W x 480H                            | Fixings          | Adjustable clips and sealing foam supplied                   |
|                                                            | Cut Out Template | 960 x 460 x 95mm radius                                      |
|                                                            | Min Cabinet Size | 600mm                                                        |
| <b>Main Bowl</b><br>330W x 385H x 155D / 17L               | Tap holes        | Available 0 or 1 tap hole (specify when ordering)            |
|                                                            | Waste fittings   | 2 x 90mm basket wastes included                              |
|                                                            | Overflow         | Available, conditions apply                                  |
| <b>1/2 Bowl</b><br>200W x 290H x 130D / 7L                 | Carton Size      | 990 x 490 x 170mm                                            |
|                                                            | Weight           | 6.0kg                                                        |
|                                                            | Warranty         | Lifetime manufacturer's warranty (refer to oliverisinks.com) |