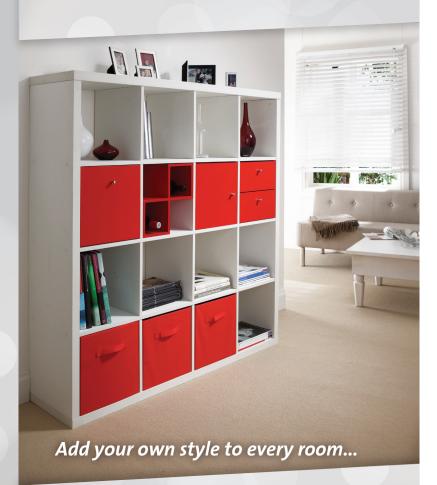

# **4X4 CLEVER CUBE STORAGE SYSTEM**

- Size: 1460mm Wide x 390mm Deep x 1460mm High
- 4x4 Clever Cube Storage
  System unit can even be used as a room divider
- Available in white
- Holds up to 5kg per shelf