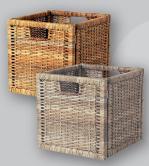

### **RATTAN CUBE**

- · Ideal to toss the toys in!

- Size: 320mm x 320mm x 350mm
- · Available in a beige and light grey