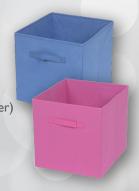

### **FABRIC CUBE**

- Size: 330mm x 330mm x 370mm
- Available in coffee, pink, purple, red and many more colours (for storage of magazines, toys, paper work & other)