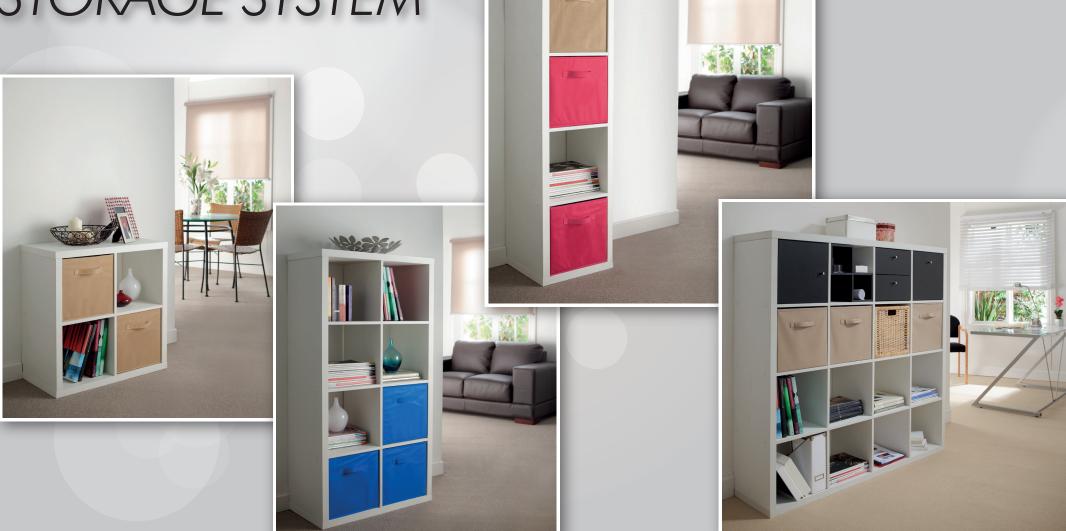

# CLEVER CUBE STORAGE SYSTEM

Clever Cube Storage System and Accessories range is ideal for the home, office and just about anywhere where you need a stylish storage solution!

### **FABRIC CUBE**

- Size: 330mm x 330mm x 370mm
- Available in coffee, pink, purple, red and many more colours (for storage of magazines, toys, paper work & other)

### **DIVIDER**

Divide and conquer your storage space with the divine Dividers - available in black and red (ideal for wine, stationary supplies, cds and much more).

### **DOORS**

Doors, available in a red or black finish will also help contain the clutter simply insert within any of the Clever Cube Storage Systems, and shut the door!

### **DRAWERS**

Or use a single and double drawer (available in a red or black finish) to complete the look.

All divider/drawer/door size: 330mm x 330mm x 370mm