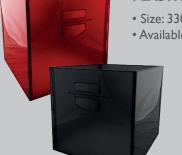

### **PLASTIC CUBE STORAGE**

• Size: 330mm x 330mm x 370mm

# Available in black or red