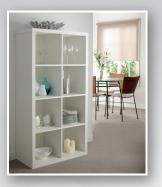

# 1X4 CLEVER CUBE STORAGE SYSTEM

- Size: 410mm Wide x 390mm Deep x 1460mm High
- Available in white
- Holds up to 5kg per shelf

# **4X4 CLEVER CUBE STORAGE SYSTEM**

- Size: 1460mm Wide x 390mm Deep x 1460mm High
- 4x4 Clever Cube Storage
  System unit can even be used as a room divider
- Available in white
- Holds up to 5kg per shelf