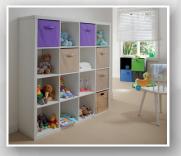

# **2X4 CLEVER CUBE STORAGE SYSTEM**

- Size: 760mm Wide x 390mm Deep x 1460mm High
- Available in white
- Holds up to 5kg per shelf

### **FABRIC CUBE**

- Size: 330mm x 330mm x 370mm
- Available in coffee, pink, purple, red and many more colours (for storage of magazines, toys, paper work & other)