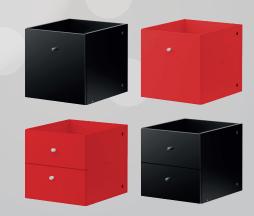

### **DIVIDER**

Divide and conquer your storage space with the divine Dividers - available in black and red (ideal for wine, stationary supplies, cds and much more).

### **DOORS**

Doors, available in a red or black finish will also help contain the clutter simply insert within any of the Clever Cube Storage Systems, and shut the door!

### **DRAWERS**

Or use a single and double drawer (available in a red or black finish) to complete the look.

All divider/drawer/door size: 330mm x 330mm x 370mm