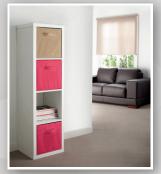

### **FABRIC CUBE**

- Size: 330mm x 330mm x 370mm
- Available in coffee, pink, purple, red and many more colours (for storage of magazines, toys, paper work & other)

### **DRAWERS**

Or use a single and double drawer (available in a red or black finish) to complete the look.

All divider/drawer/door size: 330mm x 330mm x 370mm