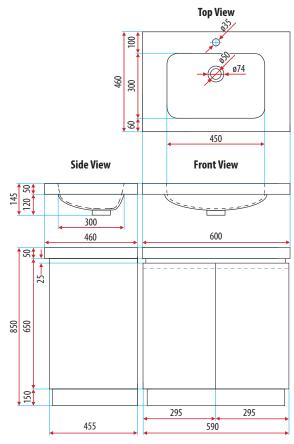

#### Top

50mm Polymarble

#### Colour:

White

# Tap Hole:

One tap hole only

## Overflow:

No

#### Product code

77004 Bloom Vanity 600mm

Disclaimer: While every care has been exercised in compiling and publishing the data contained in these pages, Everhard accepts no responsibility for errors or omissions and all information is believed to be correct at the time of production. All colours have been reproduced with as much accuracy as possible. Dimensions and volumes are nominal. Please check the exact product measurements prior to beginning installation. Everhard reserves the right to delete or alter items without notice. Further information on warranties is available at www.everhard.com.au