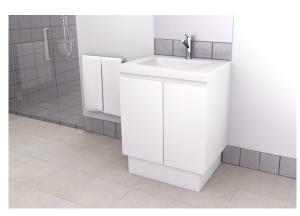

# Bloom 600mm Vanity Unit

#### **Cabinet**

Moisture resistant E1 HMR board

#### Colour

High Gloss White

#### Features:

Two soft close, finger pull doors Adjustable shelf 150mm plinth

### **Installation Options**

Plinth or can be wall mounted

#### Top

50mm Polymarble

#### Colour:

White