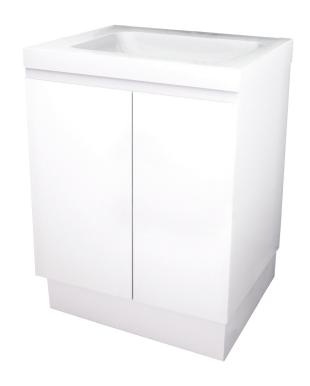

# Bloom 600mm Vanity Unit

#### **Cabinet**

Moisture resistant E1 HMR board

#### Colour

High Gloss White

#### Features:

Two soft close, finger pull doors Adjustable shelf 150mm plinth

### **Installation Options**

Plinth or can be wall mounted

#### Top

50mm Polymarble

#### Colour:

White