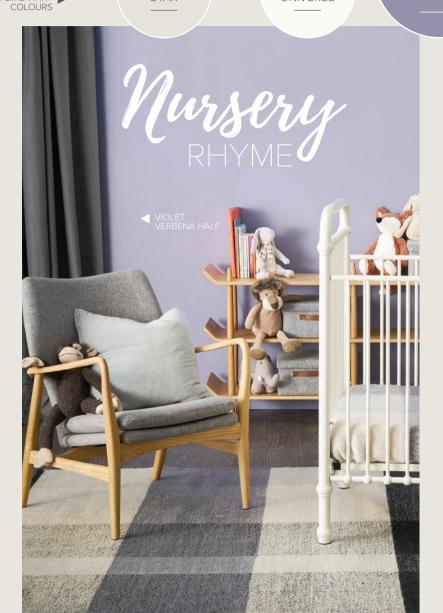

Let Taubmans help you find the perfect neutral palette for every room in your home.

OYSTER BAR —

COMPLIMENTARY >

MOVIE

STAR

MISS UNIVERSE VIOLET VERBENA HALF

BAKED BRIE GOLDEN FLICKER

> OYSTER BAR