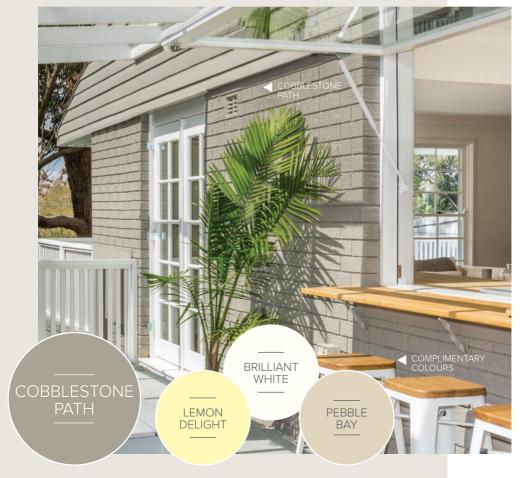

Let Taubmans help you find the perfect neutral palette for every room in your home.

OYSTER BAR —

COMPLIMENTARY >

MOVIE

STAR

MISS UNIVERSE VIOLET VERBENA HALF

BAKED BRIE GOLDEN FLICKER

> OYSTER BAR