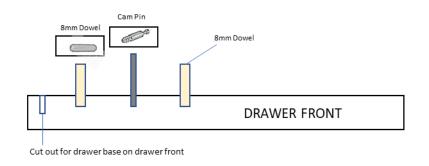

### STEP 1.

LAYOUT YOUR DRAWER PIECES FLAT AS PER DESIGN WITH PRE-DRILLED HOLES FACING UP.

START WITH THE BACK OF THE FRONT DRAWER AND PLACE YOUR DOWELS & CAM PIN IN THE PRE-DRILLED HOLES ON EITHER SIDE AS INSTRUCTED BELOW.

### STEP 2.

GRAB YOUR FIRST SIDE AND INSERT YOUR CAMS INTO THE HOLE PROVIDED ON THE OUTSIDE OF THE DRAWER SIDE GENTLY AS PER INSTRUCTIONS BELOW.

IMPORTANT NOTICE:

PLACE THE FITTING OVER THE HOLE KEEPING THE SQUARE EDGE OF THE FITTING PARALLEL TO THE FACE OF THE BOARD, KNOCK IN **CAREFULLY**.