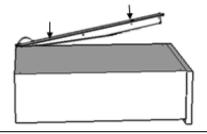

# ASSEMBLY INSTRUCTION FOR LSD 550

**LSD 550** 

When attaching unit to wall put safety bracket in middle of unit with 16mm pan head screw then 25mm pan head screw into wall. For plaster-board without a stud it is recommended to use a plug with screw (not provided).