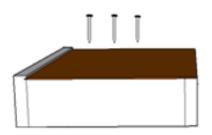

# ASSEMBLY INSTRUCTION FOR LSD 550

**LSD 550** 

When attaching unit to wall put safety bracket in middle of unit with 16mm pan head screw then 25mm pan head screw into wall. For plaster-board without a stud it is recommended to use a plug with screw (not provided).