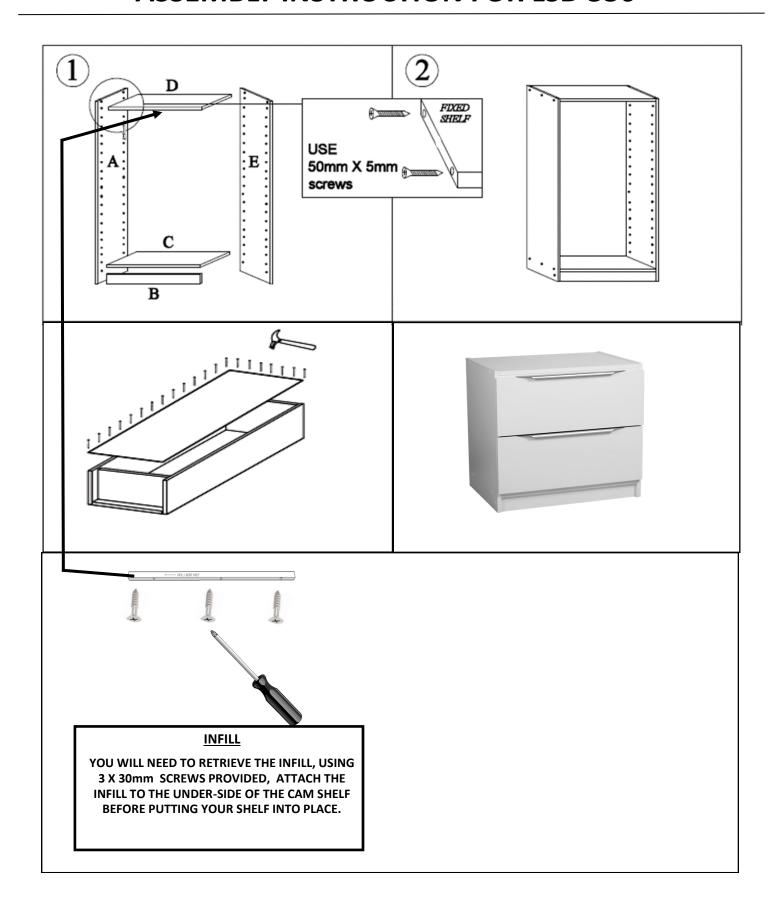

# ASSEMBLY INSTRUCTION FOR LSD 550

**LSD 550** 

When attaching unit to wall put safety bracket in middle of unit with 16mm pan head screw then 25mm pan head screw into wall. For plaster-board without a stud it is recommended to use a plug with screw (not provided).