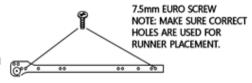

### RUNNER PLACEMENT

C-LEFT-GABLE RUNNER

PLACE YOUR RUNNERS INTO THE DESIGNATED HOLES MAKING SURE THE WHEEL IS FACING TO THE FRONT ON THE GABLE.

HOLE POSITION NO 1 AND 8.

YOUR DRAWER RUNNER WILL HAVE THE WHEEL TO THE BACK OF THE DRAWER.