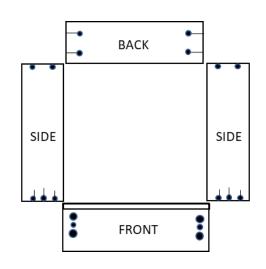

PUSH THE SIDE INTO THE FRONT DOWELS & PIN AND THEN CAREFULLY USING A SCREW DRIVER TURN UNTIL IT LOCKS IN. REPEAT THIS PROCESS WITH THE OTHER SIDE.

NOW PLACE YOUR LAST PIECE BETWEEN THE TWO SIDES USING THE SCREWS: NO: 1 SUPPLIED SCREW INTO THE SIDES OF THE BACK DRAWER PIECE.

# DRAWER ASSEMBLY