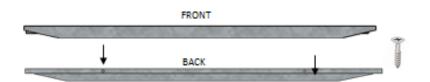

## STEP 3.

YOUR DRAWER SHOULD BE FACING DOWN WITH THE FRONT DRAWER EXPOSING THE CUTOUT FOR THE BASE TO BE PUSHED INTO FACE DOWN WITH THE BROWN SIDE SHOWING. MAKING SURE YOU HAVE THE DRAWER SQUARE, PROCEED TO NAIL DOWN THE BASE SPACING THEM OUT AROUND THE EDGE OF THE THREE SIDES.