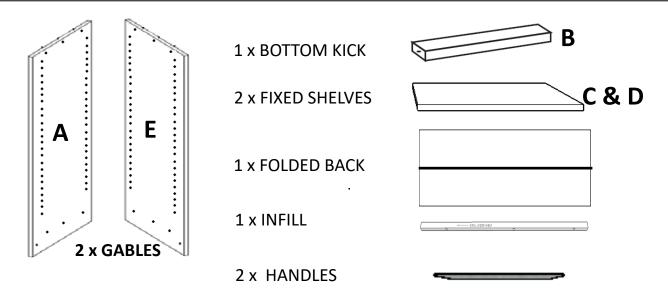

# ASSEMBLY INSTRUCTION FOR LSD 550







**LSD 550** 

When attaching unit to wall put safety bracket in middle of unit with 16mm pan head screw then 25mm pan head screw into wall. For plaster-board without a stud it is recommended to use a plug with screw (not provided).



| NO | MODEL      | DESCRIPTION                   |    |
|----|------------|-------------------------------|----|
| 1  | <b>(3)</b> | CONFIRMAT SCREWS 50mm x 5mm   | 10 |
| 2  |            | WHITE CAPS                    | 10 |
| 3  | o          | BACKING NAILS                 | 75 |
| 4  | Similia-   | 16mm PAN HEAD WOOD SCREWS     | 1  |
| 5  |            | 25mm PAN HEAD WOOD SCREWS     | 1  |
| 6  | 4 - 17777  | 30mm COUNTER SUNK WOOD SCREWS | 3  |
| 7  | 000        | "L" SAFETY BRACKET            | 1  |



# **ASSEMBLY INSTRUCTION FOR LSD 550**





# ASSEMBLY INSTRUCTION FOR LSD 550 DRAWERS

| NO | MODEL      | DESCRIPTION      | QTY | NO | MODEL