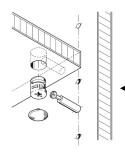

### RUNNER PLACEMENT

C-LEFT-GABLE RUNNER

PLACE YOUR RUNNERS INTO THE DESIGNATED HOLES MAKING SURE THE WHEEL IS FACING TO THE FRONT ON THE GABLE.

HOLE POSITION NO 1 AND 8.

YOUR DRAWER RUNNER WILL HAVE THE WHEEL TO THE BACK OF THE DRAWER.