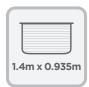

## **Unit Line**

- ✓ 100% Australian Made using Australian materials and labour
- ✓ Cords are easily tightened using Patented Tension Lock
- ✔ Perfect for a small courtyard, apartment, balcony, garage, verandah or carport
- ✓ Pre-assembled side arms allow for easy DIY
- ✓ Front bar length may be reduced during installation to fit smaller space
- ✓ Lines are spaced 65mm apart
- ✓ Assembled dimensions: 1400mm x 935mm x 240mm
- ✓ Carton dimensions: 1550mm x 230mm x 65mm

SUITS 1-2 PEOPLE

CORD LENGTH

AREA REQUIRED

**DIMENSIONS** 

WEIGHT

NUMBER OF LINES

\*OPTIONAL 1.3m PLATED OR GROUND MOUNT KIT

EASILY FOLDS DOWN FLAT