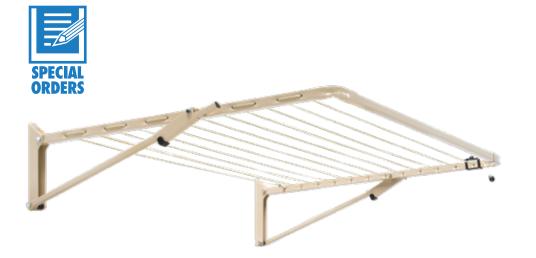

Classic Cream model shown

## **Unit Line**

- ✓ 100% Australian Made using Australian materials and labour
- ✓ Cords are easily tightened using Patented Tension Lock
- ✔ Perfect for a small courtyard, apartment, balcony, garage, verandah or carport
- ✓ Pre-assembled side arms allow for easy DIY
- ✓ Front bar length may be reduced during installation to fit smaller space
- ✓ Lines are spaced 65mm apart
- ✓ Assembled dimensions: 1400mm x 935mm x 240mm
- ✓ Carton dimensions: 1550mm x 230mm x 65mm

SUITS 1-2 PEOPLE

CORD LENGTH

AREA REQUIRED

**DIMENSIONS** 

WEIGHT

NUMBER OF LINES

\*OPTIONAL 1.3m PLATED OR GROUND MOUNT KIT

EASILY FOLDS DOWN FLAT