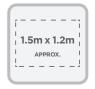

SUITS 1-2 PEOPLE

CORD LENGTH

AREA REQUIRED

**DIMENSIONS** 

WEIGHT

NUMBER OF LINES

\*OPTIONAL 1.3m PLATED OR GROUND MOUNT KIT

EASILY FOLDS DOWN FLAT