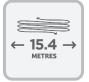

SUITS 1-2 PEOPLE

CORD LENGTH

AREA REQUIRED

**DIMENSIONS** 

WEIGHT

NUMBER OF LINES

\*OPTIONAL 1.3m PLATED OR GROUND MOUNT KIT

EASILY FOLDS DOWN FLAT