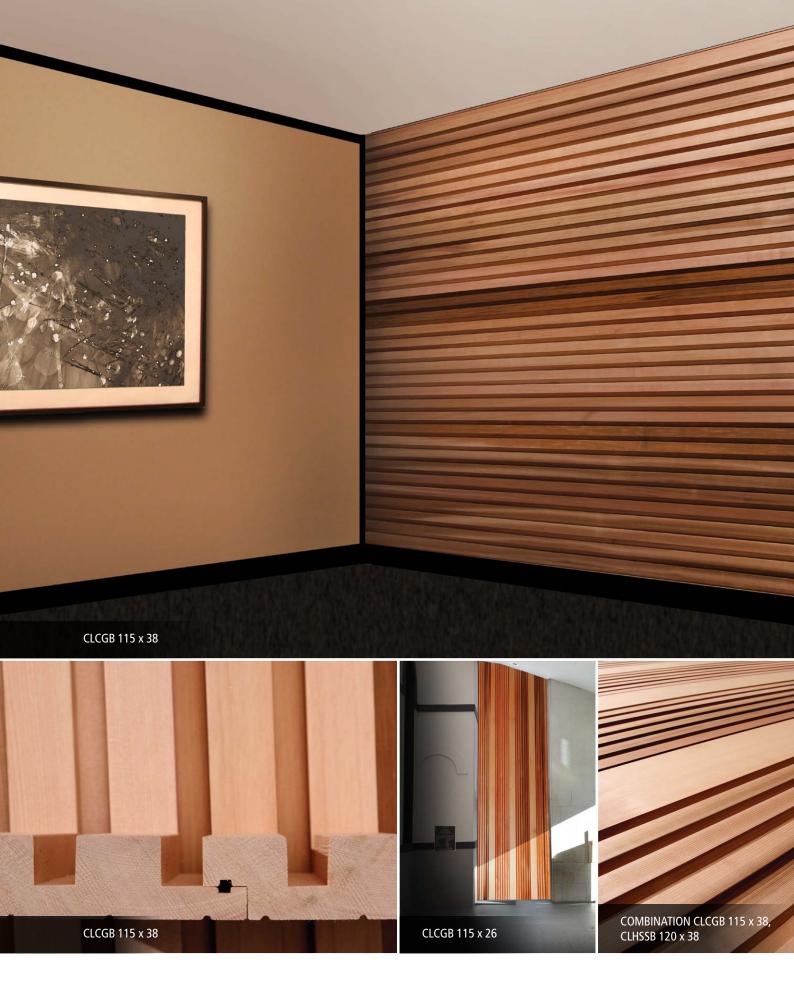

#### Remarkable effects

Deep shadows contrast with broad highlights. Channel Clad with Centre Groove, from Cedar Sales, brings a dramatic appeal to both interiors and exteriors. The wide, deep channels and broad, flat panels create a very prominent batten effect. Made from Western Red Cedar, Channel Clad with Centre Groove can be used vertically or horizontally.

## Channel Clad with Centre Groove features and benefits

- Heavy, distinct channels and shadowlines
- Machined drip grooves for horizontal installation
- FSC and PEFC timber options
- Interchangeable with other profiles
- To be face nailed on external applications
- Excellent environmental credentials
- Ideal for commercial features

### Channel Clad with Centre Groove is ideal for

- External walls on architectural designs
- Alfresco ceilings
- Internal feature walls and ceilings
- Entrances
- Internal rooms that require acoustic values

Get creative!

Can be interchanged

with the Channel Clad

product range.