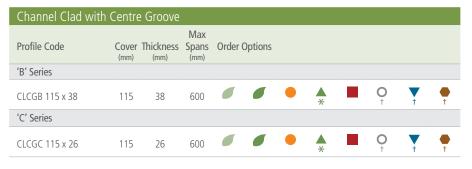

# Channel Clad with Centre Groove

Cladding Panelling

Profiles

CLCGB 115 x 38

CLCGC 115 x 26

#### Legend

- GreenTag<sup>CertTM</sup> (GreenRate Level A Rating)
- GreenTag<sup>CertTM</sup> (LCARate Platinum Rating)
- PEFC Certified
- ▲ FSC<sup>®</sup> Certified

- Bandsawn Face (add BS to code)
  Fingerjoint WRC (external)
- Pre-oiled (penetrating external oil)
- Pre-primed (external undercoat)
- $\star$  = Run to Order  $\dagger$  = Run to Order, 500 L/M Min. Quantity