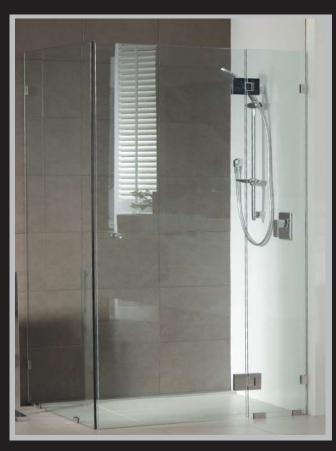

# Fully Frameless Shower Screens

Highgrove Glass Solutions range of frameless shower screens are made for the modern bathroom. Sleek and minimalistic in design Highgrove Glass shower screens offer the customer state of the art design.

Made to the highest quality, above and beyond Australian standards all screens are 10mm thick toughened safety glass and include high quality fittings.

2000mm x 600mm x 10mm Fixed Panel

2000mm x 875mm x 10mm Shower Door Kit

Fully frameless - Minimalistic design

High quality fittings - Australian standards compliant

3 x fixed panel sizes - 10mm toughened safety glass

Fixed panels and door kits sold separatley - Easy DIY installation