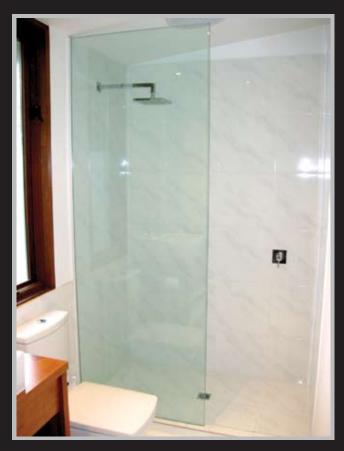

# Fully Frameless Shower Screens

Highgrove Glass Solutions range of frameless shower screens are made for the modern bathroom. Sleek and minimalistic in design Highgrove Glass shower screens offer the customer state of the art design.

Made to the highest quality, above and beyond Australian standards all screens are 10mm thick toughened safety glass and include high quality fittings.

2000mm x 600mm x 10mm Fixed Panel

2000mm x 875mm x 10mm Shower Door Kit

Fully frameless - Minimalistic design

High quality fittings - Australian standards compliant

3 x fixed panel sizes - 10mm toughened safety glass

Fixed panels and door kits sold separatley - Easy DIY installation