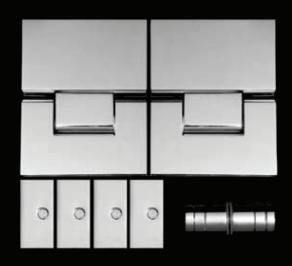

Made to the highest quality, above and beyond Australian standards all screens are 10mm thick toughened safety glass and include high quality fittings.

2000mm x 600mm x 10mm Fixed Panel

2000mm x 875mm x 10mm Shower Door Kit

## Fully Frameless Shower Screens

| PRODUCT              | INCLUDES                                                                                    | SPECS                                                                                                                        | ITEM No. |
|----------------------|---------------------------------------------------------------------------------------------|------------------------------------------------------------------------------------------------------------------------------|----------|
| Shower Door Kit      | 600 mm door panel<br>254 mm hinge panel<br>2 hinges<br>1 door handle<br>4 mounting brackets | Approx total width including gaps and fixed return panel (see diagram) = 875 x 2000 x 10 mm  Also to suit 900 mm shower base | 4890229  |
| Shower Fixed Panel   | Glass panel<br>4 mounting brackets                                                          | 1175 x 2000 x 10 mm                                                                                                          | 4890230  |
| Shower Fixed Panel   | Glass panel<br>4 mounting brackets                                                          | 875 x 2000 x 10 mm                                                                                                           | 4890233  |
| Shower Fixed Panel   | Glass panel<br>4 mounting brackets                                                          | 600 x 2000 x 10 mm                                                                                                           | 4890237  |
| Glazing Rubber Block | Pack of 10 for glass support                                                                | 75 x 12 x 10 mm                                                                                                              | 1141450  |
| Installation Kit     | 2 pairs of glass gripping gloves silicone application spatula                               | N/A                                                                                                                          | 1141369  |