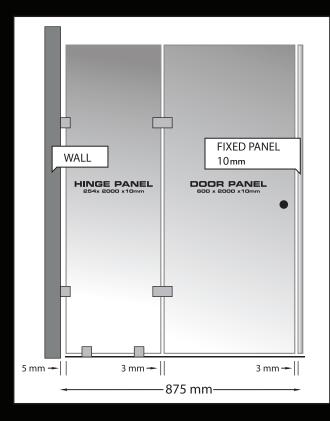

Made to the highest quality, above and beyond Australian standards all screens are 10mm thick toughened safety glass and include high quality fittings.

2000mm x 600mm x 10mm Fixed Panel

2000mm x 875mm x 10mm Shower Door Kit

## Fully Frameless Shower Screens

| PRODUCT              | INCLUDES                                                                                    | SPECS                                                                                                                        | ITEM No. |
|----------------------|---------------------------------------------------------------------------------------------|------------------------------------------------------------------------------------------------------------------------------|----------|
| Shower Door Kit      | 600 mm door panel<br>254 mm hinge panel<br>2 hinges<br>1 door handle<br>4 mounting brackets | Approx total width including gaps and fixed return panel (see diagram) = 875 x 2000 x 10 mm  Also to suit 900 mm shower base | 4890229  |
| Shower Fixed Panel   | Glass panel<br>4 mounting brackets                                                          | 1175 x 2000 x 10 mm                                                                                                          | 4890230  |
| Shower Fixed Panel   | Glass panel<br>4 mounting brackets                                                          | 875 x 2000 x 10 mm                                                                                                           | 4890233  |
| Shower Fixed Panel   | Glass panel<br>4 mounting brackets                                                          | 600 x 2000 x 10 mm                                                                                                           | 4890237  |
| Glazing Rubber Block | Pack of 10 for glass support                                                                | 75 x 12 x 10 mm                                                                                                              | 1141450  |
| Installation Kit     | 2 pairs of glass gripping gloves silicone application spatula                               | N/A                                                                                                                          | 1141369  |

### Gap Tolerance for Screen

WALL TO HINGE PANEL = 5 to 10mm HINGE TO DOOR PANEL = 3 to 5mm DOOR TO FIXED PANEL = 3 to 5mm