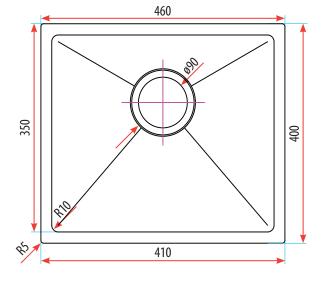

#### **Dimensions:**

460mm long x 400mm wide, 200mm deep Internal corners have a 10mm radius

#### Capacity:

28L