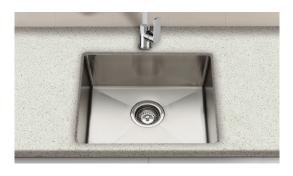

# Squareline Plus Single Bowl Sink

#### PRODUCT DESCRIPTION

#### Installation:

Top mount or undermount

#### **Dimensions:**

460mm long x 400mm wide, 200mm deep Internal corners have a 10mm radius