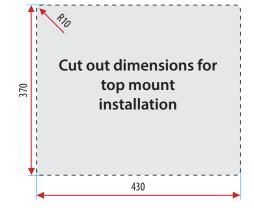

#### Installation:

Top mount or undermount

#### **Dimensions:**

460mm long x 400mm wide, 200mm deep Internal corners have a 10mm radius