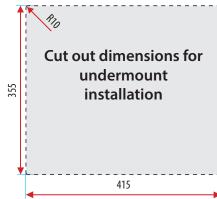

#### Installation:

Top mount or undermount

#### **Dimensions:**

460mm long x 400mm wide, 200mm deep Internal corners have a 10mm radius