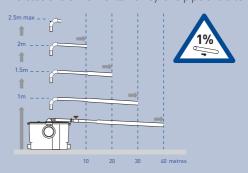

## HORIZONTAL PUMPING DISTANCE

Up to 40m (refer to pumping graph below)

#### **ACCESSORIES**

- Factory pre mounted non return valve (supplied)
- Can be equipped with SaniAlarm (sold separately) (Isolation valve not supplied)

All horizontal pipework requires a minimum of 1:100 fall

## PUMPING DISTANCE PERFORMANCE

Increase size of horizontal run by one pipe size after 5m