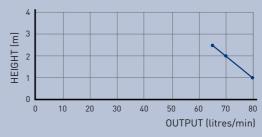

ine sanitary ware. It will take waste water from a toilet, hand basin and shower and pump up to a height of 2.5 metres.





#### **POSSIBLE CONNECTIONS**

WC, vanity basin, shower

## **VERTICAL PUMPING HEIGHT**

Up to 2.5m

## HORIZONTAL PUMPING DISTANCE

Up to 40m (refer to pumping graph below)

## RECOMMENDED DISCHARGE PIPE DIAMETER

20mm uPVC Pressure Pipe

## NORMAL OPERATING TEMPERATURE

35°C

## **ELECTRICAL POWER SUPPLY**

220-240V / 50Hz

#### MOTOR POWER RATING 400W

## OVERALL MEASUREMENTS (W x H x D)

 $447 \times 270 \times 13 \text{Imm}$ 

#### **ACCESSORIES**

- Factory pre mounted non return valve (supplied)
- Can be equipped with SaniAlarm (sold separately) (Isolation valve not supplied)

All horizontal pipework requires a minimum of 1:100 fall

## FLOW RATE PERFORMANCE



## PUMPING DISTANCE PERFORMANCE

Increase size of horizontal run by one pipe size after 5m