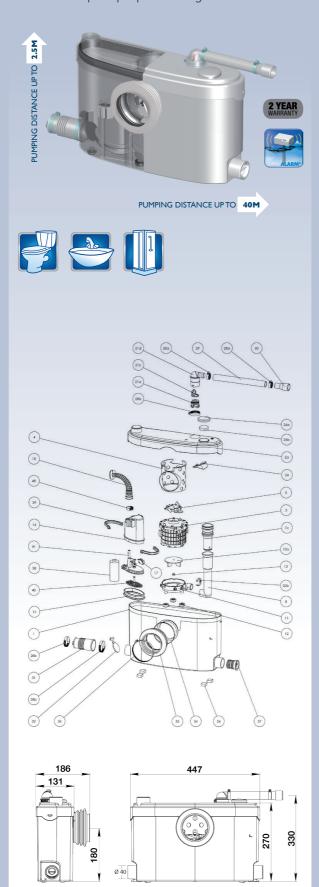

# SARISLIM

SANISLIM is designed to fit slimline sanitary ware. It will take waste water from a toilet, hand basin and shower and pump up to a height of 2.5 metres.

#### **POSSIBLE CONNECTIONS**

WC, vanity basin, shower

## **VERTICAL PUMPING HEIGHT**

Up to 2.5m

## HORIZONTAL PUMPING DISTANCE

Up to 40m (refer to pumping graph below)

## RECOMMENDED DISCHARGE PIPE DIAMETER

20mm uPVC Pressure Pipe

## OVERALL MEASUREMENTS (W x H x D)

 $447 \times 270 \times 13 \text{Imm}$ 

#### **ACCESSORIES**

- Factory pre mounted non return valve (supplied)
- Can be equipped with SaniAlarm (sold separately) (Isolation valve not supplied)

All horizontal pipework requires a minimum of 1:100 fall