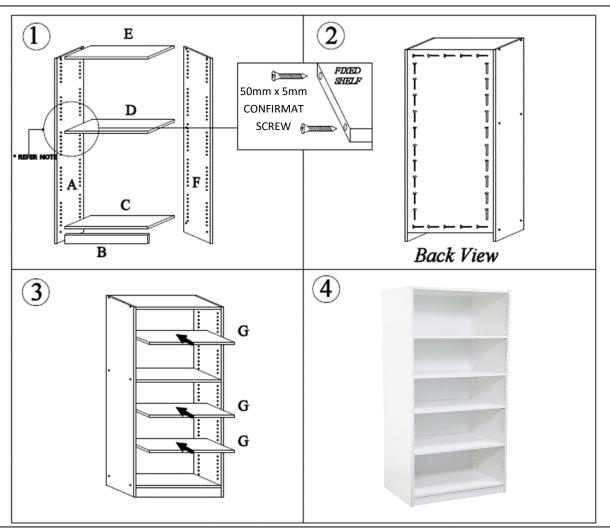

## PARTS IDENTIFICATION LIST

When attaching unit to wall put safety bracket in middle of unit with 16mm pan head screw then 25mm pan head screw into wall.

For plasterboard without a stud it is recommended to use a plug with screw (not provided).

| NO | MODEL     | DESCRIPTION              | QTY |
|----|-----------|--------------------------|-----|
| 1  | 8 Samme   | 50 x 5mm CONFIRMAT SCREW | 14  |
| 2  |           | WHITE CAPS               | 14  |
| 3  |           | SUPPORT PINS             | 12  |
| 4  | 0         | BACKING NAILS            | 40  |
| 5  | Diiiiiiii | 16mm PAN HEAD SCREWS     | 1   |
| 6  |           | 25mm PAN HEAD SCREWS     | 1   |
| 7  | 000       | "L" SAFETY BRACKET       | 1   |