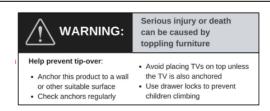

## PARTS IDENTIFICATION LIST

When attaching unit to wall put safety bracket in middle of unit with 16mm pan head screw then 25mm pan head screw into wall.

For plasterboard without a stud it is recommended to use a plug with screw (not provided).