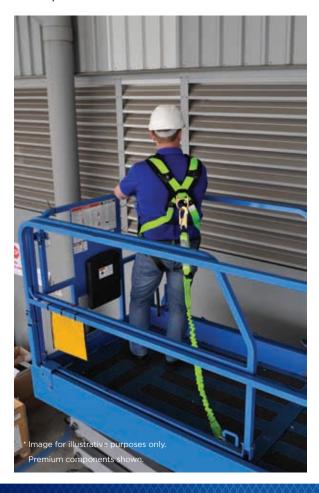

# Being safe in your workzone...

#### Legislative Requirement.....

It is mandatory by law in all States and Territories to wear fall arrest devices when operating/using EWP's.

This includes but is not limited to:

- · Scissor Lifts
- · Boom Lifts
- Forklift Safety Cages

It is a requirement to use a full body harness with an approved lanyard or self-retracting lifeline.

The lanyard or lifeline must be secured, at all times to the approved anchor point within the platform.