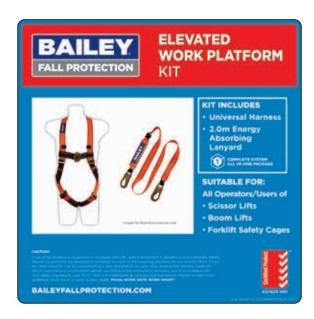

## ELEVATED WORK PLATFORM KIT

#### **Applications:**

All Operators/Users of Elevated Work Platforms (EWPs) such as Scissor Lifts, Boom Lifts and Forklift Safety Cages.

#### **STANDARD KIT:**

Designed for good value without compromising safety.