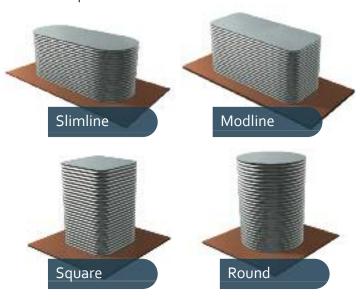

# Create your made-to-measure tank in minutes.

Visit us online at www.tankworks.com.au and follow the links to the Size-a-lator to create your ideal tank in minutes.

Select your style, slimline, modline, square or round.