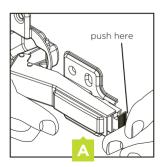

## removing hinge plate

1.

remove the hinge from the hinge plate by pushing on the release tab.