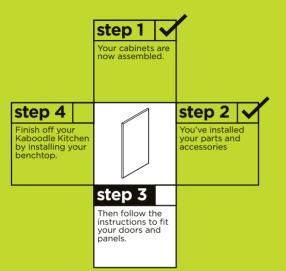

# \*kaboodle

# attaching corner pantry hinges to a door

### Caring for your Kaboodle parts and accessories

Looking after your parts and accessories is really easy and with the right care and maintenance they will last you for many years. Just follow these simple steps.

Hinges, runners and other parts and accessories should be kept dry at all times. To keep the mechanisms performing at their best, regularly wipe them with a dry cloth removing any dust and grime that may build up. In case of spills, clean immediately with a dry cloth. Do not use harsh abrasives.

If you need any more information you can contact us: Australia: 1800 666 078 Monday to Friday between 8:00am and 6:00pm AEST. New Zealand: 0800 522 663 Monday to Friday between 8:00am and 5:00pm NZST or email: info@kaboodlegro