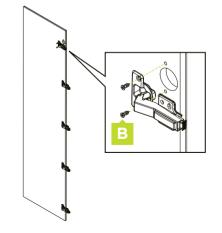

intenance they will last you for many years. Just follow these simple steps.

Hinges, runners and other parts and accessories should be kept dry at all times. To keep the mechanisms performing at their best, regularly wipe them with a dry cloth removing any dust and grime that may build up. In case of spills, clean immediately with a dry cloth. Do not use harsh abrasives.

If you need any more information you can contact us: Australia: 1800 666 078 Monday to Friday between 8:00am and 6:00pm AEST. New Zealand: 0800 522 663 Monday to Friday between 8:00am and 5:00pm NZST or email: info@kaboodlegroup.com.au.





### attaching corner pantry hinges to a door

## removing hinge plate

1.

remove the hinge from the hinge plate by pushing on the release tab.





### attaching hinge to door

3.