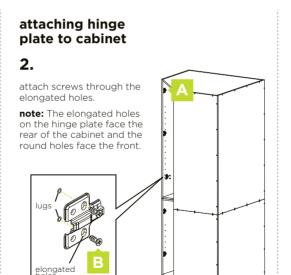

easy and with the right care and maintenance they will last you for many years. Just follow these simple steps.

Hinges, runners and other parts and accessories should be kept dry at all times. To keep the mechanisms performing at their best, regularly wipe them with a dry cloth removing any dust and grime that may build up. In case of spills, clean immediately with a dry cloth. Do not use harsh abrasives.

If you need any more information you can contact us: Australia: 1800 666 078 Monday to Friday between 8:00am and 6:00pm AEST. New Zealand: 0800 522 663 Monday to Friday between 8:00am and 5:00pm NZST or email: info@kaboodlegroup.com.au.





### attaching corner pantry hinges to a door

## removing hinge plate

1.

remove the hinge from the hinge plate by pushing on the release tab.





### attaching hinge to door

3.