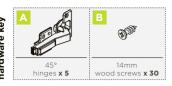

Hinges, runners and other parts and accessories should be kept dry at all times. To keep the mechanisms performing at their best, regularly wipe them with a dry cloth removing any dust and grime that may build up. In case of spills, clean immediately with a dry cloth. Do not use harsh abrasives.