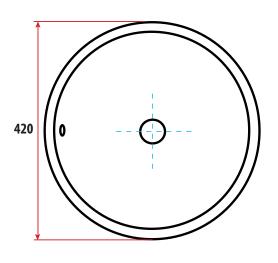

## Virtue<sup>™</sup> Round Vessel Vitreous China Basin

| CODE                    | PRODUCT DESCRIPTION                                                                                                                 |
|-------------------------|-------------------------------------------------------------------------------------------------------------------------------------|
| 75106<br>75012<br>75013 | Virtue™ Round Vessel Basin No Waste<br>Virtue™ Round Vessel Basin and Plug and Waste<br>Virtue™ Round Vessel Basin and Pop Up Waste |
| Sink:                   | Vitreous china                                                                                                                      |
| Bowl Type:              | Vessel basin                                                                                                                        |
| Tap Holes               | No                                                                                                                                  |
| Overflow:               | Yes                                                                                                                                 |
| Waste:                  | Chrome plug and waste or chrome pop up waste available                                                                              |
| Warranty:               | Basin: 5 Years Plug and waste: 12 months                                                                                            |