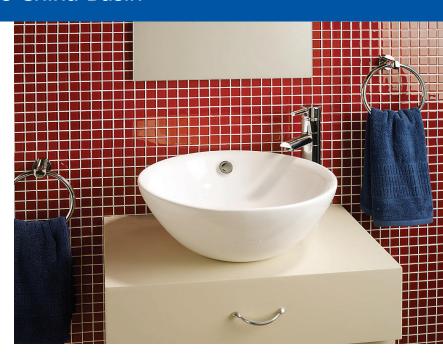

## Virtue<sup>™</sup> Round Vessel Vitreous China Basin

| CODE                    | PRODUCT DESCRIPTION                                                                                                                 |
|-------------------------|-------------------------------------------------------------------------------------------------------------------------------------|
| 75106<br>75012<br>75013 | Virtue™ Round Vessel Basin No Waste<br>Virtue™ Round Vessel Basin and Plug and Waste<br>Virtue™ Round Vessel Basin and Pop Up Waste |
| Sink:                   | Vitreous china                                                                                                                      |
| Bowl Type:              | Vessel basin                                                                                                                        |
| Tap Holes               | No                                                                                                                                  |
| Overflow:               | Yes                                                                                                                                 |
| Waste:                  | Chrome plug and waste or chrome pop up waste available                                                                              |
| Warranty:               | Basin: 5 Years Plug and waste: 12 months                                                                                            |