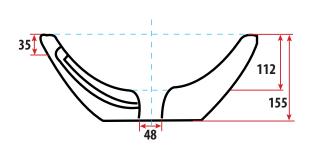

## Virtue<sup>™</sup> Round Vessel Vitreous China Basin

| CODE                    | PRODUCT DESCRIPTION                                                                                                                 |
|-------------------------|-------------------------------------------------------------------------------------------------------------------------------------|
| 75106<br>75012<br>75013 | Virtue™ Round Vessel Basin No Waste<br>Virtue™ Round Vessel Basin and Plug and Waste<br>Virtue™ Round Vessel Basin and Pop Up Waste |
| Sink:                   | Vitreous china                                                                                                                      |
| Bowl Type:              | Vessel basin                                                                                                                        |
| Tap Holes               | No                                                                                                                                  |
| Overflow:               | Yes                                                                                                                                 |
| Waste:                  | Chrome plug and waste or chrome pop up waste available                                                                              |
| Warranty:               | Basin: 5 Years Plug and waste: 12 months                                                                                            |