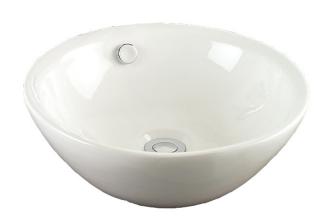

## Virtue<sup>™</sup> Round Vessel Vitreous China Basin

| CODE                    | PRODUCT DESCRIPTION                                                                                                                 |
|-------------------------|-------------------------------------------------------------------------------------------------------------------------------------|
| 75106<br>75012<br>75013 | Virtue™ Round Vessel Basin No Waste<br>Virtue™ Round Vessel Basin and Plug and Waste<br>Virtue™ Round Vessel Basin and Pop Up Waste |
| Sink:                   | Vitreous china                                                                                                                      |
| Bowl Type:              | Vessel basin                                                                                                                        |
| Tap Holes               | No                                                                                                                                  |
| Overflow:               | Yes                                                                                                                                 |
| Waste:                  | Chrome plug and waste or chrome pop up waste available                                                                              |
| Warranty:               | Basin: 5 Years Plug and waste: 12 months                                                                                            |