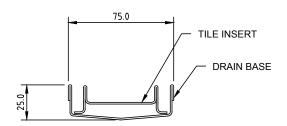

#### Standard Dimensions

100mm wide x 25mm deep 75mm wide x 25mm deep (custom sizes available on request)