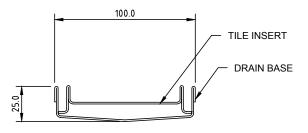

#### Standard Dimensions

100mm wide x 25mm deep 75mm wide x 25mm deep (custom sizes available on request)