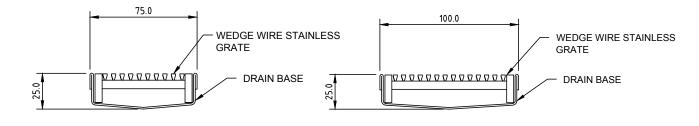

#### Standard Dimensions

100mm wide x 25mm deep 75mm wide x 25mm deep (custom sizes available on request)