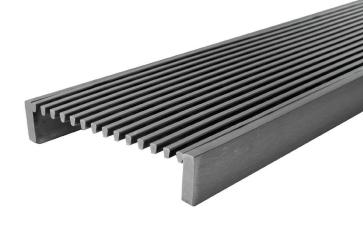

# Product Description

Our wedge wire grating option is one of the most popular in our range giving a clean lineal look to your bathroom or outdoor area.

# Options

304 or 316 grade stainless steel