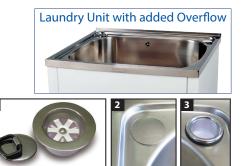

### Inclusions:

- Chrome Plug and Waste (50mm)<sup>1</sup>
- Chrome Plated Blanking Plug with Nut<sup>2</sup>
- Single by-pass <sup>3</sup>
- Two washing machine hose holes on each side of the cabinet with protective grommets