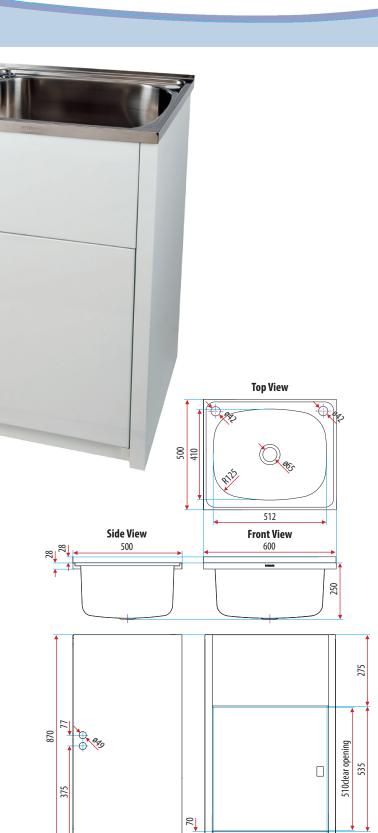

### Bowl:

45 litre 304 Stainless Steel Square Bowl with 2 x  $\phi$ 42 tap holes

## Cabinet:

- Galvanised Steel Powder Coated with Dupont<sup>®</sup> Coating in white
- Left or right hand opening door
- Floor

Overall dimensions: 600mm wide x 500mm deep, 870mm high