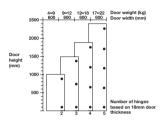

#### Tools Required:

- > 26mm Ø Drill Bit & Template Kit
- > 2mm Ø Drill Bit
- > Pencil
- > Power Drill
- > No 2 Pozidrive Screwdriver / Screw Bit

Screw fixing

Cup fixed with screws (countersunk head).

Salice Hinge Drilling Pattern