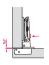

### Height adjustment of door with SALICE cruciform mounting plates with slot.

Height adjustment of door of ±2 mm is possible by loosening the two fixing screws. The slots allow the mounting plates to slide in both directions. Afterwards the screws must be re-tightened.