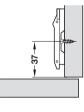

### Height adjustment of door with SALICE cruciform mounting plates with slot.

Height adjustment of door of ±2 mm is possible by loosening the two fixing screws. The slots allow the mounting plates to slide in both directions. Afterwards the screws must be re-tightened.