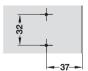

#### Tools Required:

- > 26mm Ø Drill Bit & Template Kit
- > 2mm Ø Drill Bit
- > Pencil
- > Power Drill
- > No 2 Pozidrive Screwdriver / Screw Bit

Screw fixing

Cup fixed with screws (countersunk head).

Salice Hinge Drilling Pattern