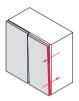

### Height adjustment of door with SALICE cruciform mounting plates with slot.

Height adjustment of door of ±2 mm is possible by loosening the two fixing screws. The slots allow the mounting plates to slide in both directions. Afterwards the screws must be re-tightened.