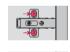

The adjusting screw produces the lateral travel of the hinge arm from -1.5 mm up to +4.5 mm. This value is reduced to -0.5 mm when using profile door hinges and mini hinges. The door moves with respect to the furniture side without coming apart. There are no further correcting actions required.