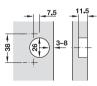

#### **Drilling Instructions**

#### Tools Required:

- > 26mm Ø Drill Bit & Template Kit
- > 2mm Ø Drill Bit
- > Pencil
- > Power Drill
- > No 2 Pozidrive Screwdriver / Screw Bit

Screw fixing

Cup fixed with screws (countersunk head).

Salice Hinge Drilling Pattern