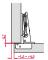

The adjusting screw produces the lateral travel of the hinge arm from -1.5 mm up to +4.5 mm. This value is reduced to -0.5 mm when using profile door hinges and mini hinges. The door moves with respect to the furniture side without coming apart. There are no further correcting actions required.