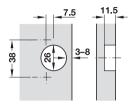

#### Hinge Cup (Door)

Mount Plate (Cabinet Side)

Place hinge on mounting plate. Positioning with pre-determined end stop.

Apply light pressure.

#### Tools Required:

- > 26mm Ø Drill Bit & Template Kit
- > 2mm Ø Drill Bit
- > Pencil
- > Power Drill
- > No 2 Pozidrive Screwdriver / Screw Bit

Screw fixing

Cup fixed with screws (countersunk head).

Salice Hinge Drilling Pattern