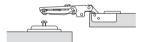

#### Hinge Cup (Door)

Mount Plate (Cabinet Side)

Place hinge on mounting plate. Positioning with pre-determined end stop.

Apply light pressure.