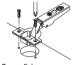

#### Hinge Cup (Door)

Mount Plate (Cabinet Side)

Place hinge on mounting plate. Positioning with pre-determined end stop.

Apply light pressure.

#### Adjusting the Door