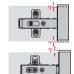

#### Hinge Cup (Door)

Mount Plate (Cabinet Side)

Place hinge on mounting plate. Positioning with pre-determined end stop.

Apply light pressure.