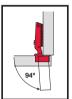

#### **Drilling Instructions**

#### Tools Required:

- > 26mm Ø Drill Bit & Template Kit
- > 2mm Ø Drill Bit
- > Pencil
- > Power Drill
- > No 2 Pozidrive Screwdriver / Screw Bit

Screw fixing

Cup fixed with screws (countersunk head).

Salice Hinge Drilling Pattern