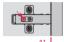

### Height adjustment of door with SALICE cruciform mounting plates with slot.

Height adjustment of door of ±2 mm is possible by loosening the two fixing screws. The slots allow the mounting plates to slide in both directions. Afterwards the screws must be re-tightened.

The adjusting screw produces the lateral travel of the hinge arm from -1.5 mm up to +4.5 mm. This value is reduced to -0.5 mm when using profile door hinges and mini hinges. The door moves with respect to the furniture side without coming apart. There are no further correcting actions required.