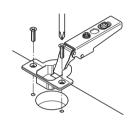

#### Hinge Cup (Door)

Mount Plate (Cabinet Side)

Place hinge on mounting plate. Positioning with pre-determined end stop.

Apply light pressure.

#### Adjusting the Door