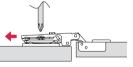

2 PCS

# HAFELE

### **SALICE** 94° MINI HINGE

Full Overlay - Slide On







#### **Drilling Instructions**

#### Mounting Instructions

#### Hinge Cup (Door)





Mount Plate (Cabinet Side)







Place hinge on mounting plate. Positioning with pre-determined end stop.



Apply light pressure.







#### Adjusting the Door

## Depth adjustment of door with SALICE mounting plates. It is possible to adjust the door up to +2.8 mm. The slot on the metal bottom plate allows the bings to slide. Afterwards the

It is possible to adjust the door up to +2.8 mm. The slot on the metal bottom plate allows the hinge to slide. Afterwards the screw must be re-tightened.







### Height adjustment of door with SALICE cruciform mounting plates with slot.

Height adjustment of door of ±2 mm is possible by loosening the two fixing screws. The slots allow the mounting plates to slide in both directions. Afterwards the screws must be re-tightened.









The adjusting screw produces the lateral travel of the hinge arm from -1.5 mm up to +4.5 mm. This value is reduced to