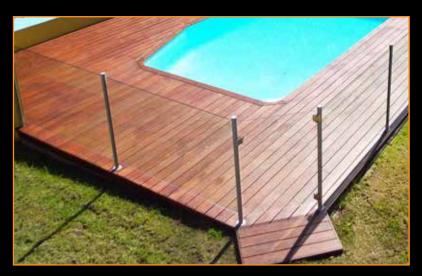

# INEX>MAXIDECK™

### LOW MAINTENANCE COMPOSITE DECKING

| PRODUCT       | LENGTH (mm) | WIDTH (mm) | THICKNESS (mm) | Kg/m² | Kg/Sheet |
|---------------|-------------|------------|----------------|-------|----------|
| INEX>MAXIDECK | 2700        | 600        | 16             | 20.7  | 34       |

### **INEX>**MAXIDECK<sup>™</sup>

Both **INEX>DECKING** and **INEX>MAXIDECK** provide an ideal substrate for the application of a wide range of approved coatings and stains that can deliver an authentic timber appearance, or simply a beautiful coloured look.