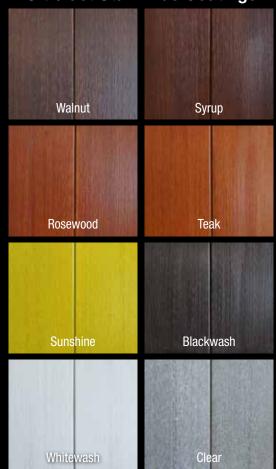

### **INEX>**MAXIDECK<sup>™</sup>

Both **INEX>DECKING** and **INEX>MAXIDECK** provide an ideal substrate for the application of a wide range of approved coatings and stains that can deliver an authentic timber appearance, or simply a beautiful coloured look.

Go to the COATINGS section of our website to see the approved coating systems – be creative and decide the finish you wish to have.

www.ubiq.com.au

Proudly distributed by:

Brands to build with

 Sydney
 (02) 8805 5000

#### **Ultralast Stain Plus Coatings**