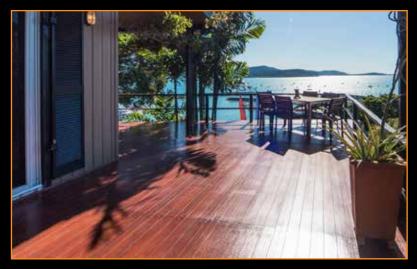

# **INEX>**DECKING™

### THE NEXT GENERATION OF LOW CARBON,

| PRODUCT      | LENGTH (mm) | WIDTH (mm) | THICKNESS (mm) | Kg/m² | Kg/Length |
|--------------|-------------|------------|----------------|-------|-----------|
| INEX>DECKING | 2700        | 140        | 19             | 24.6  | 9         |

**Actually Looks Like Timber!** 