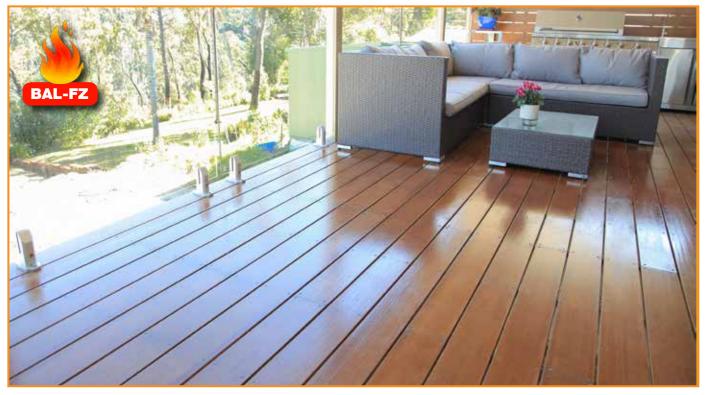

**Actually Looks Like Timber!** 

### **INEX>**MAXIDECK<sup>™</sup>

Both **INEX>DECKING** and **INEX>MAXIDECK** provide an ideal substrate for the application of a wide range of approved coatings and stains that can deliver an authentic timber appearance, or simply a beautiful coloured look.