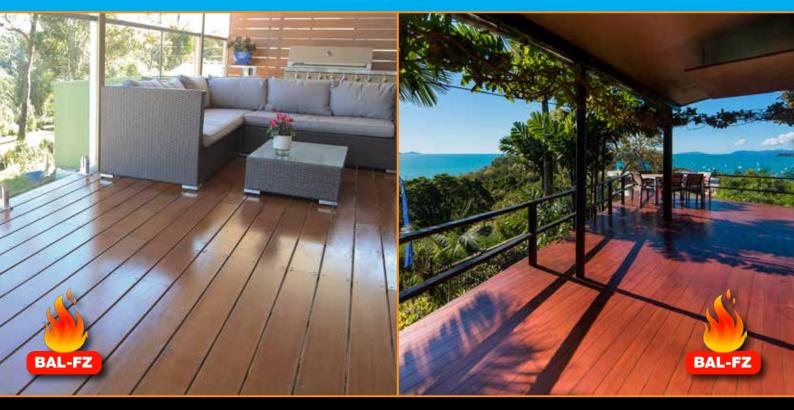

**Actually Looks Like Timber!** 

### **INEX>**MAXIDECK<sup>™</sup>

Both **INEX>DECKING** and **INEX>MAXIDECK** provide an ideal substrate for the application of a wide range of approved coatings and stains that can deliver an authentic timber appearance, or simply a beautiful coloured look.