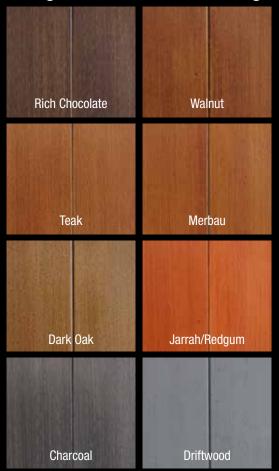

### **INEX>**MAXIDECK<sup>™</sup>

Both **INEX>DECKING** and **INEX>MAXIDECK** provide an ideal substrate for the application of a wide range of approved coatings and stains that can deliver an authentic timber appearance, or simply a beautiful coloured look.

Go to the COATINGS section of our website to see the approved coating systems – be creative and decide the finish you wish to have.

www.ubiq.com.au

Proudly distributed by:

Brands to build with

 Sydney
 (02) 8805 5000

#### **Intergrain NaturalStain Coatings**