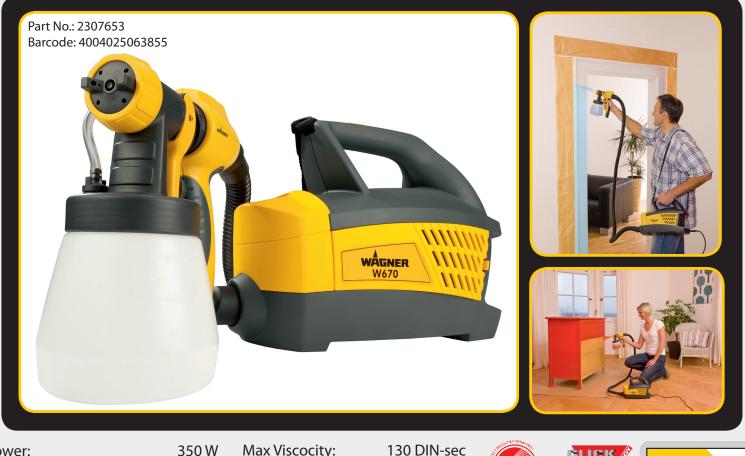

#### What painting **projects** are best suited to the W670?

- Small to medium sized precision spraying tasks
- Excellent application for doors, skirting boards, architraves, trims, furniture and much more!

#### What *features* does this unit have?

- Powerful HVLP (High Volume Low Pressure) system with new gun design
- Click & Paint<sup>™</sup> gun design allows the front end and gun to be quickly and easily separated in under 5 seconds
- Two speed flow settings
- Paint jet is surrounded by a warm envelope of air specifically designed to reduce overspray and speed up the drying process
- Three-stage adjustable paint jet: wide, round and precision
- Long air hose and shoulder strap for comfort

### ALL WAGNER DIY UNITS COME WITH A 2 YEAR DIY WARRANTY

Power: Container Capacity: Air Hose Length:

350 W 800ml 1.8m Max Viscocity: Paint Flow:

130 DIN-sec 0-150g/min