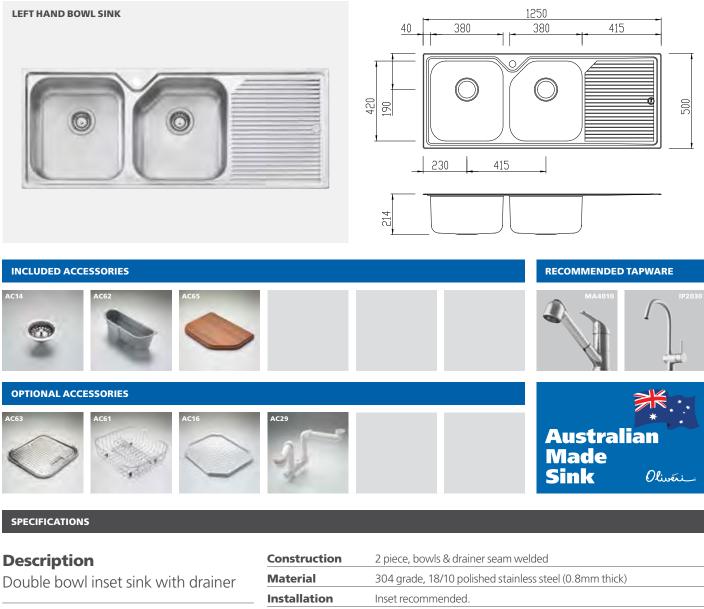

Sink Size 1250W x 500H Main Bowl

380W x 420H x 200D / 30L

**5 Side Bowl** 380W x 420H x 200D / 28L

| Construction     | 2 piece, bowls & drainer seam welded                         |
|------------------|--------------------------------------------------------------|
| Material         | 304 grade, 18/10 polished stainless steel (0.8mm thick)      |
| Installation     | Inset recommended.                                           |
| Fixings          | Adjustable clips and sealing foam supplied                   |
| Cut Out Template | 1230 x 480 x 15mm radius                                     |
| Min Cabinet Size | 900mm                                                        |
| Tap holes        | Available 0 or 1 tap hole (specify when ordering)            |
| Waste fittings   | 2 x 90mm basket wastes included                              |
| Overflow         | Not available                                                |
| Carton Size      | 1315 x 565 x 240mm                                           |
| Weight           | 13.5kg                                                       |
| Warranty         | Lifetime manufacturer's warranty (refer to oliverisinks.com) |