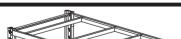

Repeat the Beaming and Bracing process for your Middle Shelf and Top Shelf.

### Hot tip: Count the number of Slots up from the ground, so all of your Beams are the same heights and you (still) don't need to find a Spirit Level.

Add a Safety Pin to each Beam-Upright iunction. Place your Wire Shelves on top of your Braces and, viola! Your Rack It 3 Wire Shelf Starter Kit is complete.

### Hot tip:

If your Safety Pin holes aren't lined up properly, the Pins won't slide in. A little tap-tap with your Mallet or Hammer will be enough to seat the joins, if required.

Congratulations: you have now graduated to the level of Storage Beast. Stand back and marvel at your Rack It 3 Wire Shelf Starter Kit. Don't forget, fix it permanently to the ground or a wall, to stop it doing anything crazy, like toppling over. Now is the time to enjoy tossing these instructions in the recycling. And remember, if you love your new shelving Kit so much you just want to store even more of your best stuff up top, you can always add on another Kit, before you get carried away and overload this one. We knew you had it in you!