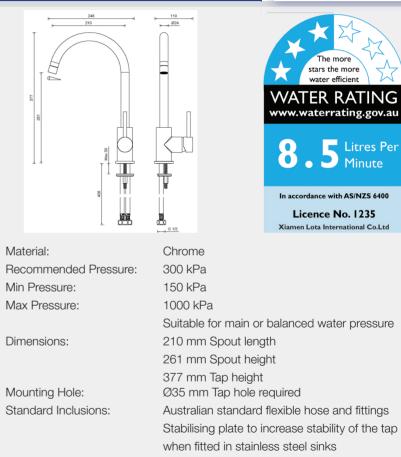

Warranty:

Note: Measurements are within 2 - 3mm of factory tolerance. It is advisable to check dimensions of physical product when measuring for installations and before doing any cut outs.

10 years

\*Due to continual product development the information provided is not final and may be subject to change.