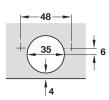

### Screw fixing

Cup fixed with screws (countersunk head).

Hinge Drilling Pattern