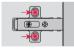

#### Mounting Instructions

Hinge Cup (Door)

Mount Plate (Cabinet Side)

Join the two points marked by an arrow.

Apply light pressure.