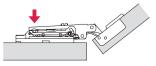

#### Mounting Instructions

Hinge Cup (Door)

Mount Plate (Cabinet Side)

Join the two points marked by an arrow.

Apply light pressure.

#### Adjusting the Door