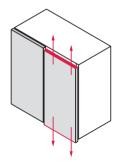

# HÄFELE 105° SOFT CLOSE HINGE

Half Overlay - Clip On





### Drilling Instructions

#### Mounting Instructions

Hinge Cup (Door)





Mount Plate (Cabinet Side)







Join the two points marked by an arrow.



Apply light pressure.









#### Adjusting the Door

# Depth adjustment of door with Häfele mounting plates.

With the Häfele mounting plates with quick fixing system, a depth adjustment of the door from -0.6 mm up to +3 mm is possible via eccentric. It is not necessary to loosen further screws.







### Height adjustment of door with Häfele mounting plates with slot.

Height adjustment of door of ±2 mm is possible by loosening the two fixing screws. The slots allow the mounting plates to slide in both directions. Afterwards the screws must be re-tiothened.









# Lateral adjustment of door with Häfele concealed hinges.

The adjusting screw produces the lateral travel of the hinge arm from –2 mm up to +2 mm.















#### Tools Required:

- > 35mm Ø Drill Bit & Template Kit
- > 2mm Ø Drill Bit
- > Pencil
- > Power Drill
- > No 2 Pozidrive Screwdriver / Screw Bit

### Screw fixing

Cup fixed with screws (countersunk head).



Hinge Drilling Pattern

#### MADE IN CHINA



HÄFELE AUSTRALIA PTY. LTD ARTICLE # 483.02.434 8 MONTEREY RD DANDENONG VIC 3175 730.83.659