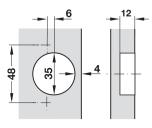

### Screw fixing

Cup fixed with screws (countersunk head).

Hinge Drilling Pattern