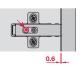

# Lateral adjustment of door with Häfele concealed hinges.

The adjusting screw produces the lateral travel of the hinge arm from –2 mm up to +2 mm.