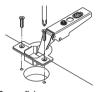

#### Mounting Instructions

Hinge Cup (Door)

Mount Plate (Cabinet Side)

Join the two points marked by an arrow.

Apply light pressure.