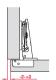

### Screw fixing

Cup fixed with screws (countersunk head).

Hinge Drilling Pattern