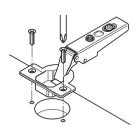

#### Mounting Instructions

Hinge Cup (Door)

Mount Plate (Cabinet Side)

Join the two points marked by an arrow.

Apply light pressure.