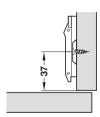

### Height adjustment of door with Häfele mounting plates with slot.

Height adjustment of door of ±2 mm is possible by loosening the two fixing screws. The slots allow the mounting plates to slide in both directions. Afterwards the screws must be re-tiothened.