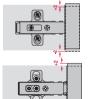

#### Mounting Instructions

Hinge Cup (Door)

Mount Plate (Cabinet Side)

Join the two points marked by an arrow.

Apply light pressure.