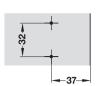

### Drilling Instructions

#### Tools Required:

- > 35mm Ø Drill Bit & Template Kit
- > 2mm Ø Drill Bit
- > Pencil
- > Power Drill
- > No 2 Pozidrive Screwdriver / Screw Bit

### Screw fixing

Cup fixed with screws (countersunk head).

Hinge Drilling Pattern