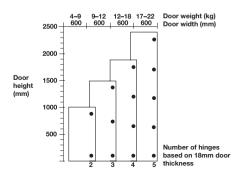

#### Tools Required:

- > 35mm Ø Drill Bit & Template Kit
- > 2mm Ø Drill Bit
- > Pencil
- > Power Drill
- > No 2 Pozidrive Screwdriver / Screw Bit