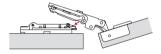

#### Mounting Instructions

Hinge Cup (Door)

Mount Plate (Cabinet Side)

Join the two points marked by an arrow.

Apply light pressure.