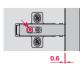

# Depth adjustment of door with Häfele mounting plates.

With the Häfele mounting plates with quick fixing system, a depth adjustment of the door from -0.6 mm up to +3 mm is possible via eccentric. It is not necessary to loosen further screws.