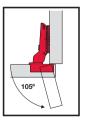

# HÄFELE 105° SOFT CLOSE HINGE

Half Overlay - Clip On





### Drilling Instructions

#### Mounting Instructions

Hinge Cup (Door)





Mount Plate (Cabinet Side)







Join the two points marked by an arrow.



Apply light pressure.









#### Adjusting the Door

# Depth adjustment of door with Häfele mounting plates.

With the Häfele mounting plates with quick fixing system, a depth adjustment of the door from -0.6 mm up to +3 mm is possible via eccentric. It is not necessary to loosen further screws.







### Height adjustment of door with Häfele mounting plates with slot.

Height adjustment of door of ±2 mm is possible by loosening the two fixing screws. The slots allow the mounting plates to slide in both directions. Afterwards the screws must be re-tiothened.









# Lateral adjustment of door with Häfele concealed hinges.

The