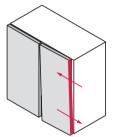

late (Cabinet Side)







Join the two points marked by an arrow.



Apply light pressure.









#### Adjusting the Door

# Depth adjustment of door with Häfele mounting plates.

With the Häfele mounting plates with quick fixing system, a depth adjustment of the door from -0.6 mm up to +3 mm is possible via eccentric. It is not necessary to loosen further screws.







### Height adjustment of door with Häfele mounting plates with slot.

Height adjustment of door of ±2 mm is possible by loosening the two fixing screws. The slots allow the mounting plates to slide in both directions. Afterwards the screws must be re-tiothened.









# Lateral adjustment of door with Häfele concealed hinges.

The adjusting screw produces the lateral travel of the hinge arm from –2 mm up to +2 mm.















#### Tools Required:

- > 35mm Ø Drill Bit & Template Kit
- > 2mm Ø Drill Bit
- > Pencil
- > Power Drill
- > No 2 Pozidrive Screwdriver / Screw Bit

### Screw fixing

Cup fixed with screws (countersunk head).



Hinge Drilling Pattern

#### MADE IN CHINA



HÄFELE AUSTRALIA PTY. LTD ARTICLE # 483.02.434 8 MONTEREY RD DANDENONG VIC 3175 730.83.659