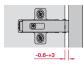

# Depth adjustment of door with Häfele mounting plates.

With the Häfele mounting plates with quick fixing system, a depth adjustment of the door from -0.6 mm up to +3 mm is possible via eccentric. It is not necessary to loosen further screws.