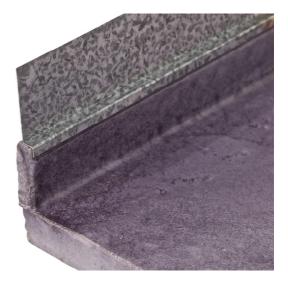

# 100% Leak Proof - Your Insurance

- ☑ Absolute 100% leak proof (unique 'lip/ flashing' design)
- ☑ Supplied with pre-folded flashing and puddle ☑ AS3740-2010 compliant flange
- ☑ Extremely strong Lightweight
- ☑ Maintenance free
- ☑ Easy to install non check-in
- ☑ Simplified plumbing connection

## Supplied with

- Pre-folded flashing to suit 6mm wall board
- Adjustable height waste 80 x 50mm outlet kit (includes grate)