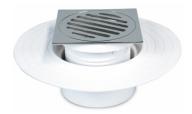

## Supplied with

- Pre-folded flashing to suit 6mm wall board
- Adjustable height waste 80 x 50mm outlet kit (includes grate)