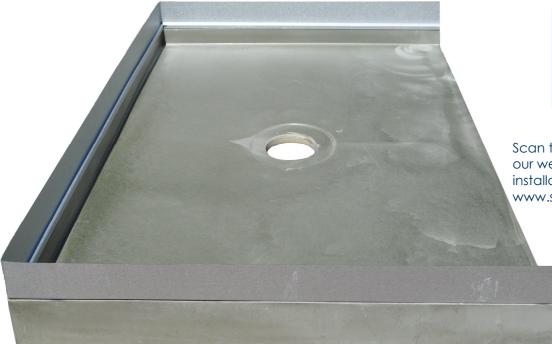

# **Showerline Tile-Over Tray**

# 100% Leak Proof - Your Insurance

- ☑ Absolute 100% leak proof (unique 'lip/ flashing' design)
- ☑ Supplied with pre-folded flashing and puddle ☑ AS3740-2010 compliant flange
- ☑ Extremely strong Lightweight
- ☑ Maintenance free
- ☑ Easy to install non check-in
- ☑ Simplified plumbing connection

# Manufactured with 1 side level entry Easily trimmed for multiple level sides

## Supplied with

- Pre-folded flashing to suit 6mm wall board
- Adjustable height waste 80 x 50mm outlet kit (includes grate)