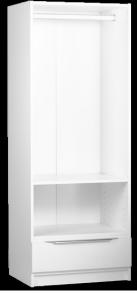

## **ASSEMBLY INSTRUCTION FOR MAXI ULTRA HS2**

When attaching unit to wall put safety bracket in middle of unit with 16mm pan head screw then 25mm pan head screw into wall. For plasterboard without a stud it is recommended to use a plug with screw (not provided).

## PARTS IDENTIFICATION LIST

1 x FOLDED BACKING BOARD

1 x BOTTOM KICK

| MODEL       | DESCRIPTION                 | QTY                                                                                       | NO                                                                                                        | MODEL                                                                                                                | DESCRIPTION                                                                                                          | QTY                                                                                                                                                                     |
|-------------|-----------------------------|-------------------------------------------------------------------------------------------|-----------------------------------------------------------------------------------------------------------|----------------------------------------------------------------------------------------------------------------------|----------------------------------------------------------------------------------------------------------------------|-------------------------------------------------------------------------------------------------------------------------------------------------------------------------|
| <b>3</b>    | CONFIRMAT SCREWS 50mm x 5mm | 14                                                                                        | 6                                                                                                         |                                                                                                                      | WHITE CAMS                                                                                                           | 8                                                                                                                                                                       |
|             | CAPS                        | 14                                                                                        | 7                                                                                                         |                                                                                                                      | CAM PINS                                                                                                             | 8                                                                                                                                                                       |
| ·           | BACKING NAILS               | 60                                                                                        | 8                                                                                                         | Dividiti                                                                                                             | 16mm PAN HEAD SCREWS                                                                                                 | 1                                                                                                                                                                       |
| 4 - 1111111 | 16mm WOOD SCREW             | 3                                                                                         | 9                                                                                                         |                                                                                                                      | 25mm PAN HEAD SCREWS                                                                                                 | 1                                                                                                                                                                       |
| 69-         | 30mm FLANGES-PER SET OF 2   | 1                                                                                         | 10                                                                                                        | 020                                                                                                                  | "L" SAFETY BRACKET                                                                                                   | 1                                                                                                                                                                       |
|             | 30mmHANGING RAIL            | 1                                                                                         |                                                                                                           |                                                                                                                      |                                                                                                                      |                                                                                                                                                                         |
|             |                             | CONFIRMAT SCREWS 50mm x 5mm  CAPS BACKING NAILS 16mm WOOD SCREW 30mm FLANGES-PER SET OF 2 | CONFIRMAT SCREWS 50mm x 5mm 14  CAPS 14  BACKING NAILS 60  16mm WOOD SCREW 3  30mm FLANGES-PER SET OF 2 1 | CONFIRMAT SCREWS 50mm x 5mm 14 6  CAPS 14 7  BACKING NAILS 60 8  16mm WOOD SCREW 3 9  30mm FLANGES-PER SET OF 2 1 10 | CONFIRMAT SCREWS 50mm x 5mm 14 6  CAPS 14 7  BACKING NAILS 60 8  16mm WOOD SCREW 3 9  30mm FLANGES-PER SET OF 2 1 10 | CONFIRMAT SCREWS 50mm x 5mm  14 6 WHITE CAMS  CAPS 14 7 CAM PINS  BACKING NAILS 60 8 16mm PAN HEAD SCREWS  16mm WOOD SCREW 3 9 25mm PAN HEAD SCREWS  "L" SAFETY BRACKET |