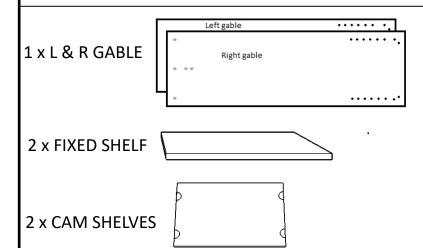

TAKE YOUR GABLES AND LAY THEM OUT FLAT, YOU SHOULD HAVE A LEFT AND RIGHT GABLE.

NEXT STEP REQUIRES YOU TO OPEN PART 2 KICK AND RETREVE THE INFILL. AND SCREWS.

INSERT YOUR 4 PINS INTO THE HOLE NO: THEN INSERT THE CAMS INTO THE HOLES PROVIDED ON YOUR SHELF. USING SCREW DRIVER TWIST CAM INTO LOCK POSITION.

ALIGN YOUR SHELVES AND KICK TO THE LEFT-HAND GABLE, SCREW THEM INTO PLACE ATTACH YOUR RIGHT-HAND GABLE AND DO THE SAME.

FOLD OUT THE BACK, PROCEED TO NAIL IT INTO POSITION MAKING SURE YOU ARE