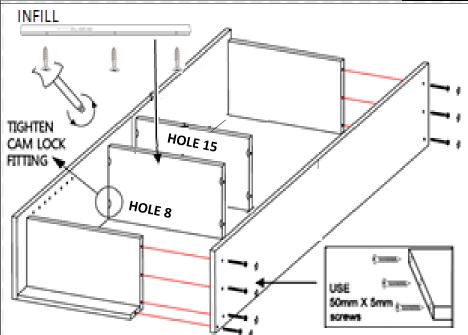

TAKE YOUR GABLES AND LAY THEM OUT FLAT, YOU SHOULD HAVE A LEFT AND RIGHT GABLE.

NEXT STEP REQUIRES YOU TO OPEN PART 2 KICK AND RETREVE THE INFILL. AND SCREWS.

INSERT YOUR 4 PINS INTO THE HOLE NO: THEN INSERT THE CAMS INTO THE HOLES PROVIDED ON YOUR SHELF. USING SCREW DRIVER TWIST CAM INTO LOCK POSITION.

ALIGN YOUR SHELVES AND KICK TO THE LEFT-HAND GABLE, SCREW THEM INTO PLACE ATTACH YOUR RIGHT-HAND GABLE AND DO THE SAME.

FOLD OUT THE BACK, PROCEED TO NAIL IT INTO POSITION MAKING SURE YOU ARE