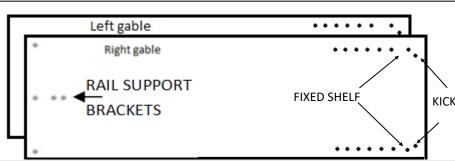

TAKE YOUR GABLES AND LAY THEM OUT FLAT, YOU SHOULD HAVE A LEFT AND RIGHT GABLE.

NEXT STEP REQUIRES YOU TO OPEN PART 2 KICK AND RETREVE THE INFILL. AND SCREWS.

INSERT YOUR 4 PINS INTO THE HOLE NO: THEN INSERT THE CAMS INTO THE HOLES PROVIDED ON YOUR SHELF. USING SCREW DRIVER TWIST CAM INTO LOCK POSITION.

ALIGN YOUR SHELVES AND KICK TO THE LEFT-HAND GABLE, SCREW THEM INTO PLACE ATTACH YOUR RIGHT-HAND GABLE AND DO THE SAME.

FOLD OUT THE BACK, PROCEED TO NAIL IT INTO POSITION MAKING SURE YOU ARE