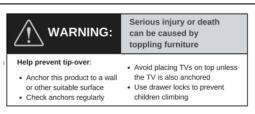

## **ASSEMBLY INSTRUCTION FOR MAXI ULTRA HS2**

When attaching unit to wall put safety bracket in middle of unit with 16mm pan head screw then 25mm pan head screw into wall. For plasterboard without a stud it is recommended to use a plug with screw (not provided).