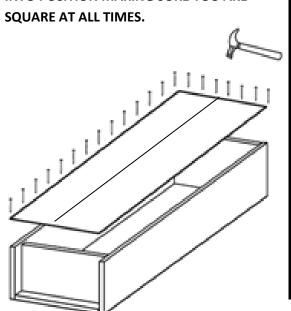

ALIGN YOUR SHELVES AND KICK TO THE LEFT-HAND GABLE, SCREW THEM INTO PLACE ATTACH YOUR RIGHT-HAND GABLE AND DO THE SAME.

FOLD OUT THE BACK, PROCEED TO NAIL IT INTO POSITION MAKING SURE YOU ARE