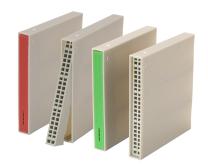

#### weepa.com.au

or phone (07) 3844 3744

| Choosing the correct Weepa |                                 |                                                           |
|----------------------------|---------------------------------|-----------------------------------------------------------|
|                            | High Performance Bushfire Weepa | Bushfire compliance BAL-LOW, BAL-A12.5 & BAL-A19          |
|                            | 70mm Bushfire Weepa             | Narrow masonry BAL-LOW, BAL-A12.5 & BAL-A19               |
|                            | New Generation Bushfire Weepa   | Bushfire compliance up to BAL-A40                         |
|                            | Stainless Steel Weepa           | Prestige finish and bushfire compliance up to BAL-FZ      |
|                            | 50mm Stainless Steel Weepa      | Roman bricks and bushfire compliance up to BAL-FZ         |
|                            | Standard Weepa                  | Adjustable for face brick, blockwork and render           |
|                            | 70mm Standard Weepa             | Narrow bricks and lightweight panel                       |
|                            | Extension                       | Extends Weepas for blockwork and retaining walls          |
|                            | Protector Weephole Screen       | Stainless steel retrofit for bushfire and pest protection |
|                            | Termite Protector Screen        | Retrofit termite repellent weep hole insert               |