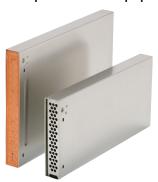

#### **Standard Weepa**

For perfect weep holes in masonry or render.

Size: H75 x W10 x D105 Code: 14-STDW

#### **High Performance Bushfire Weepa**

For perfect bushfire compliant<sup>1</sup> weep holes in masonry or render. Includes metal mesh in grate assembly for ember protection.

Size: H75 x W10 x D105 Code: 11-HPBW

#### **New Generation Bushfire Weepa**

For perfect bushfire compliant<sup>2</sup> weep holes in masonry or render. Includes attractive 316 Stainless Steel grate for extra ember protection.

Size: H75 x W10 x D105 Code: 23-NGBW