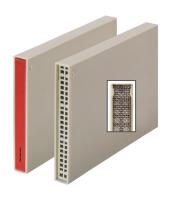

#### **New Generation Bushfire Weepa**

For perfect bushfire compliant<sup>2</sup> weep holes in masonry or render. Includes attractive 316 Stainless Steel grate for extra ember protection.

Size: H75 x W10 x D105 Code: 23-NGBW