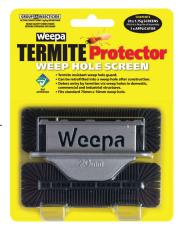

#### **Termite Protector Weep Hole Screen**

Innovative retrofit to deter termites and other insects from entry through existing weep holes for 2 years as part of a termite management plan. Manufactured from bifenthrin infused plastic. Code: 22-TPWS