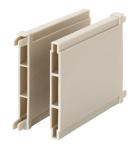

#### **Extension Weepa**

Extends the length of our Weepas so they're deep enough to use with 150mm or 200mm deep block, when combined with the correct Weepa.

Size: H75 x W10 x D90 Code: 17-EXTW