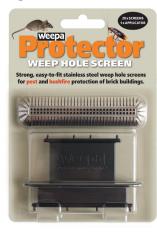

#### **Protector Weep Hole Screen**

Beautiful retrofit for existing weep holes. Excludes mice, bees, wasps, snakes and provides bushfire protection3. Manufactured from 316 Stainless Steel. Code: 21-SSWS