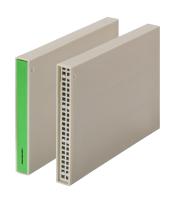

#### **High Performance Bushfire Weepa**

For perfect bushfire compliant<sup>1</sup> weep holes in masonry or render. Includes metal mesh in grate assembly for ember protection.

Size: H75 x W10 x D105 Code: 11-HPBW