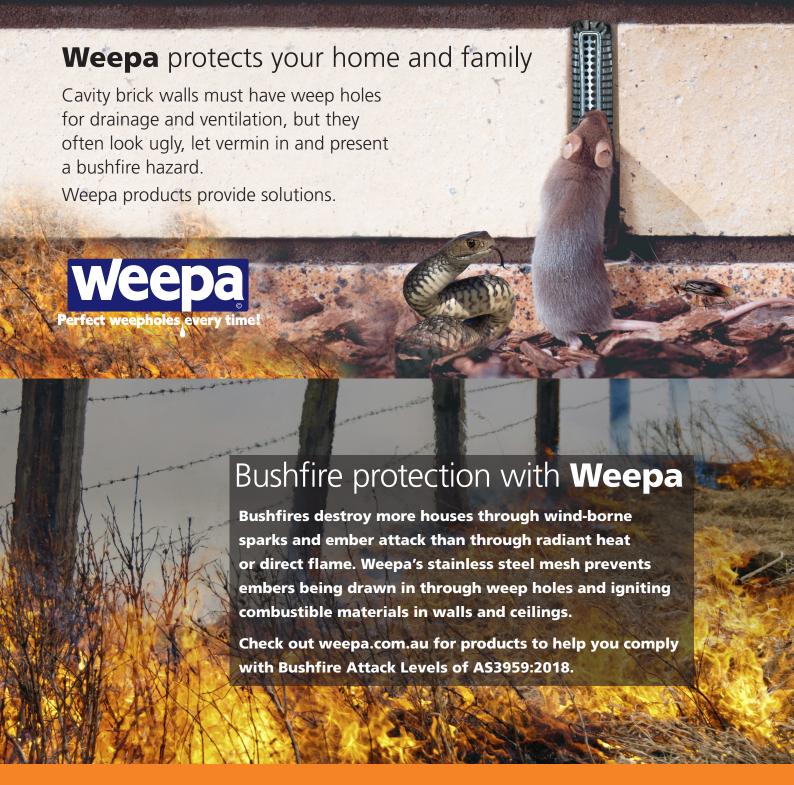

#### **Standard Weepa**

For perfect weep holes in masonry or render.

Size: H75 x W10 x D105 Code: 14-STDW